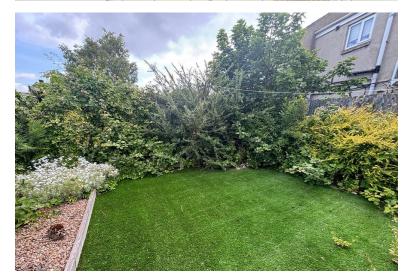

#### **EXTERIOR**

Front garden part flagged with a grass area, garage and driveway. Rear garden artificial turf.