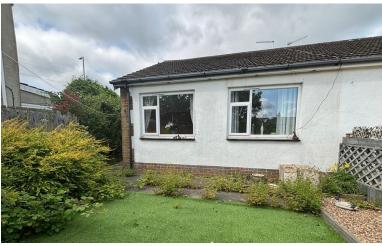

#### **EXTERIOR**

Front garden part flagged with a grass area, garage and driveway. Rear garden artificial turf.