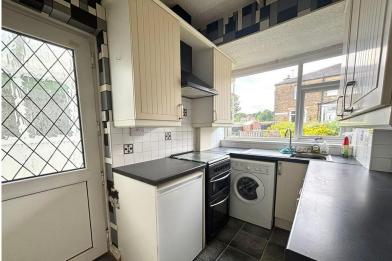

#### **KITCHEN**

11' 00" x 6' 04" (3.35m x 1.93m) The kitchen includes wall and base units and a stainless steel sink and drainer. There is a large window to the front and a door that grants access to the gardens.