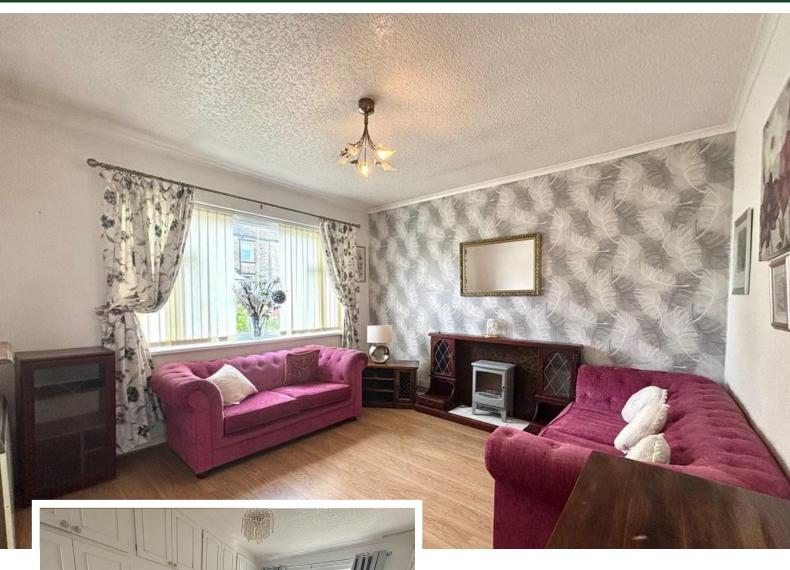

#### LIVING ROOM

12' 01" x 12' 08" (3.68m x 3.86m) The living room has a large window to the front offering lots of natural light. Electric heating radiator and electric fire.