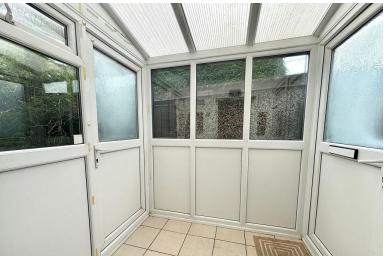

### PORCH

 $6'\ 06''\ x\ 5'\ 10''\ (1.98m\ x\ 1.78m)$  The entrance porch offers access to the front and rear garden and grants access to the front door.