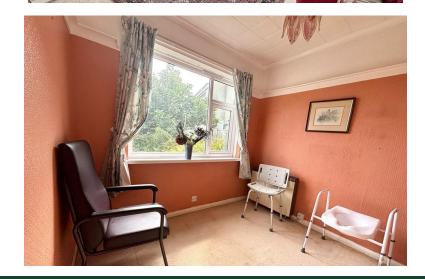

#### **BEDROOM TWO**

 $8'\ 08''\ x\ 8'\ 05''\ (2.64m\ x\ 2.57m)$  This bedroom comprises of a window to the rear and electric heating radiator.