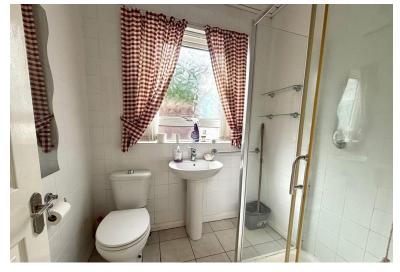

#### BATHROOM

5' 05" x 6' 04" (1.65m x 1.93m) The bathroom is fully tiled and comprises of a three piece suite with a WC, hand wash basin and shower. There is also a window to the side.