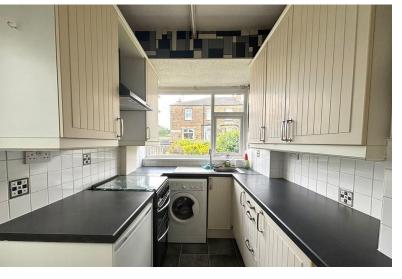

#### **KITCHEN**

11' 00" x 6' 04" (3.35m x 1.93m) The kitchen includes wall and base units and a stainless steel sink and drainer. There is a large window to the front and a door that grants access to the gardens.