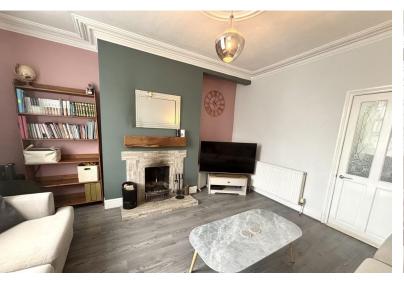

#### LIVING ROOM

 $13'\ 06''\ x\ 14'\ 09''\ (4.11m\ x\ 4.5m)$  The living room has a large window to the front offering ample amounts of light and a door that grants access to the porch and front door. A good size room that comprises of a log burner fire and a central heating radiator.