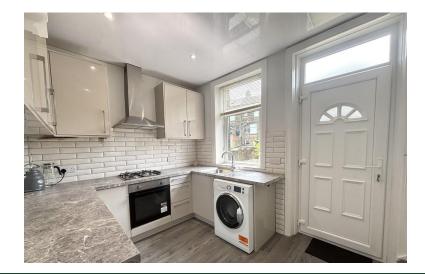

#### KITCHEN

8' 05" x 10' 03" (2.57m x 3.12m) In this light, newly renovated kitchen with modern decor, the kitchen features tiled walls, a range of neutral glossy wall and base units, cooker with gas hob and extractor fan, a

large window to the rear and a central heating radiator. It also grants access to the cellar and back garden.