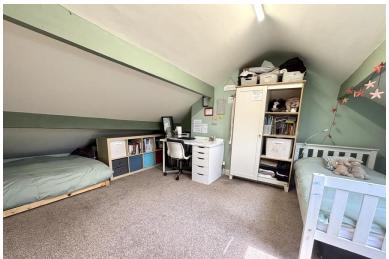

#### **BEDROOM THREE**

13' 05" x 23' 02" (4.09 m x 7.06 m) This bedroom is a great size and will fit a range of different furniture styles. This room also consists of a velux window offering ample amounts of natural light and a central heating radiator.