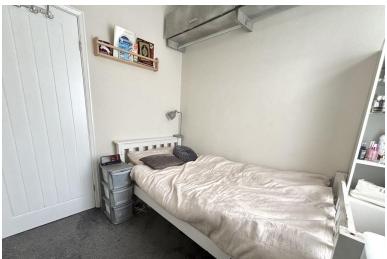

#### **BEDROOM THREE**

13' 05" x 23' 02" (4.09 m x 7.06 m) This bedroom is a great size and will fit a range of different furniture styles. This room also consists of a velux window offering ample amounts of natural light and a central heating radiator.