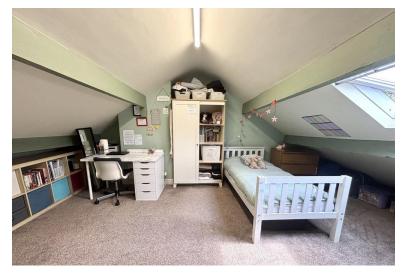

#### **BEDROOM THREE**

13' 05" x 23' 02" (4.09 m x 7.06 m) This bedroom is a great size and will fit a range of different furniture styles. This room also consists of a velux window offering ample amounts of natural light and a central heating radiator.