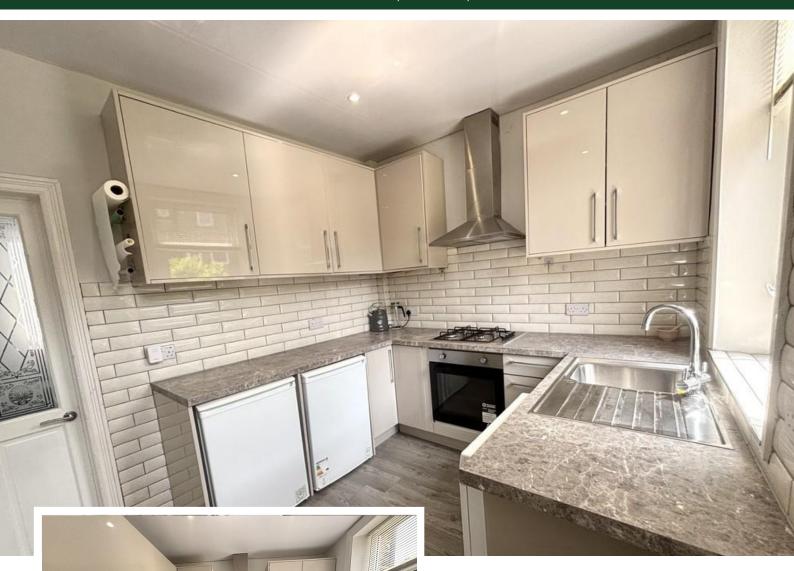

#### KITCHEN

8' 05" x 10' 03" (2.57m x 3.12m) In this light, newly renovated kitchen with modern decor, the kitchen features tiled walls, a range of neutral glossy wall and base units, cooker with gas hob and extractor fan, a

large window to the rear and a central heating radiator. It also grants access to the cellar and back garden.