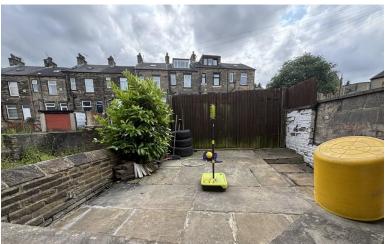

#### **EXTERIOR**

With a small clean garden to the front and a good size garden to the rear which is fully flagged with a private fence.