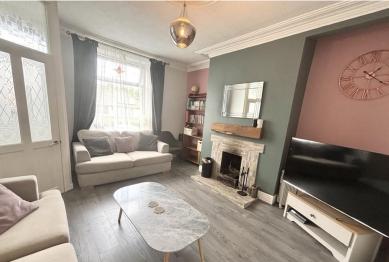

#### LIVING ROOM

 $13'\ 06''\ x\ 14'\ 09''\ (4.11m\ x\ 4.5m)$  The living room has a large window to the front offering ample amounts of light and a door that grants access to the porch and front door. A good size room that comprises of a log burner fire and a central heating radiator.