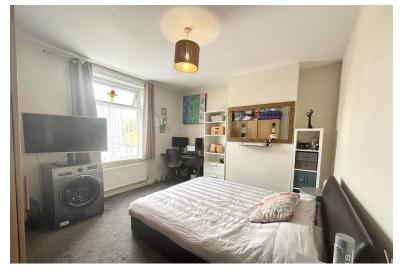

#### **BEDROOM ONE**

12' 03" x 13' 06" (3.73m x 4.11m) A good size bedroom that consists of a large window to the front and a central heating radiator.

#### **BEDROOM TWO**

6' 09" x 8' 00" (2.06m x 2.44m) This bedroom allows access to the upper floor and has a window to the rear along with a central heating radiator.