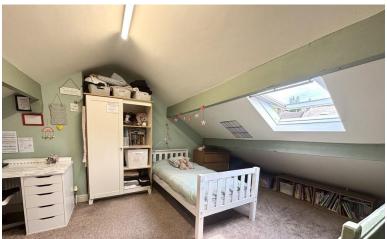

#### **BEDROOM THREE**

13' 05" x 23' 02" (4.09 m x 7.06 m) This bedroom is a great size and will fit a range of different furniture styles. This room also consists of a velux window offering ample amounts of natural light and a central heating radiator.