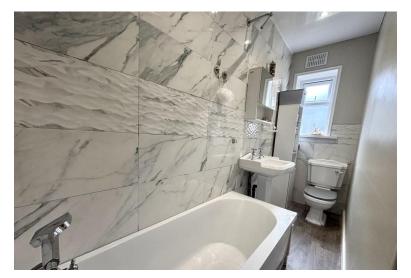

#### **BATHROOM**

11' 00" x 3' 04" (3.35m x 1.02m) The family bathroom has been beautifully transformed and has been recently renovated to a high standard. Fully tiled walls this bathroom is stunning and comprises of a hand wash basin, WC, bath with overhead shower and central heating radiator. The bathroom also has a window to the rear.