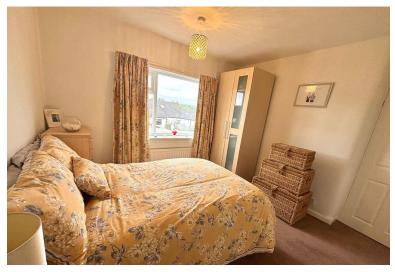

### **BEDROOM TWO**

10' 09" x 10' 02" ( $3.28m \times 3.1m$ ) A good size bedroom which is light and airy with a window to the rear and a central heating radiator.