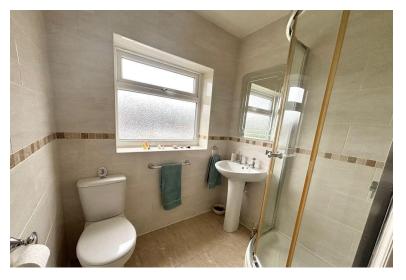

#### BATHROOM

6' 11" x 6' 03" (2.11m x 1.91m) Family bathroom which is fully tiled and consists of a three piece suite including a wc, handwash basin and a shower. This room also comprises of a window to the rear and a heated towel rail.