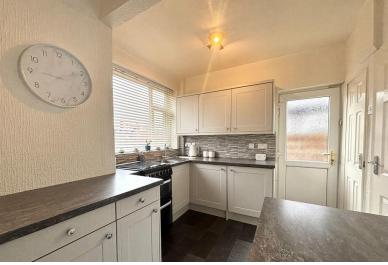

#### KITCHEN/DINER

17' 04" x 8' 0" (5.28m x 2.44m) In this light, newly renovated kitchen/diner with modern decor it has a range of wall and base units fitted with integrated appliances, a window to the rear and a central

heating radiator. It also grants access to side of the house through a side door and double French doors leading to back garden. This room also has a pantry with electrics.