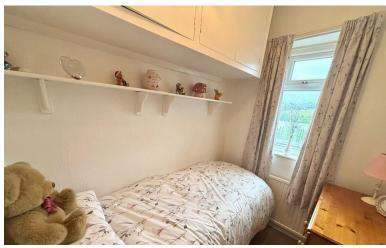

### **BEDROOM THREE**

5' 06" x 6' 11" (1.68m x 2.11m) This bedroom comprises of a window to the front, central heating radiator and over bed storage.