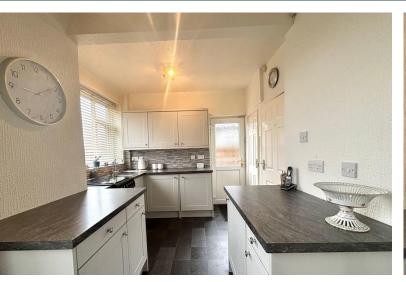

#### KITCHEN/DINER

17' 04" x 8' 0" (5.28m x 2.44m) In this light, newly renovated kitchen/diner with modern decor it has a range of wall and base units fitted with integrated appliances, a window to the rear and a central

heating radiator. It also grants access to side of the house through a side door and double French doors leading to back garden. This room also has a pantry with electrics.