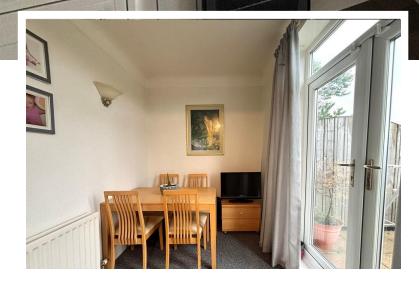

#### KITCHEN/DINER

17' 04" x 8' 0" (5.28m x 2.44m) In this light, newly renovated kitchen/diner with modern decor it has a range of wall and base units fitted with integrated appliances, a window to the rear and a central

heating radiator. It also grants access to side of the house through a side door and double French doors leading to back garden. This room also has a pantry with electrics.