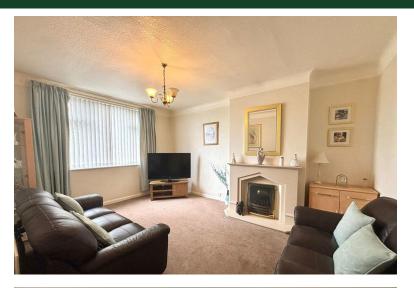

## LIVING ROOM

15' 04" x 11' 08" (4.67m x 3.56m) The spacious living room which is neutrally decorated offers ample amounts of natural light from the large window to the front and stunning views. This room allows for a variety of furniture styles and has a gas fireplace set with a marble surround and also has a large central heating radiator.