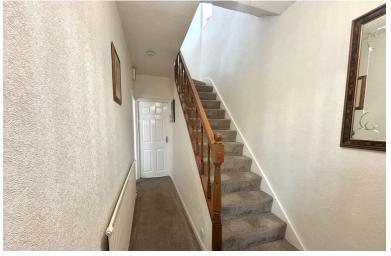

## FRONT ENTRANCE

14' 06" x 5' 06" (4.42m x 1.68m) Entrance hall comprises of front door with access to the ground floor rooms, a central heating radiator and stairs leading to the first floor.

#### HALLWAY

7' 06" x 5' 06" ( $2.29m \times 1.68m$ ) The hallway grants access to the first floor rooms and loft along with a window overlooking the side of the house.