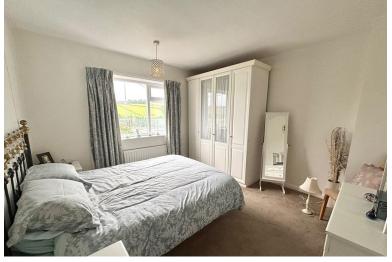

## MASTER BEDROOM

11' 11" x 11' 06" (3.63m x 3.51m) The master bedroom has a large window to the front and a central heating radiator. Neutrally decorated walls and carpets and enough space to allow for a variety of furniture styles.