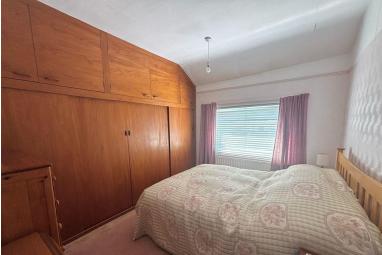

#### **BEDROOM ONE**

11' 00" x 8' 03" (3.35m x 2.51m) Good size bedroom with a large window to the front, fitted wardrobes and central heating radiator.