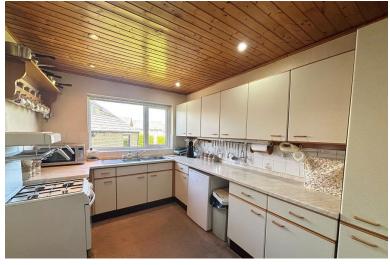

#### **KITCHEN**

11' 08" x 8' 07" (3.56m x 2.62m) A spacious kitchen that has a large window with stunning views to the rear and door leading to the utility room and back garden. The kitchen has a range of wooden wall and base units, central heating radiator and a pantry for extra storage.