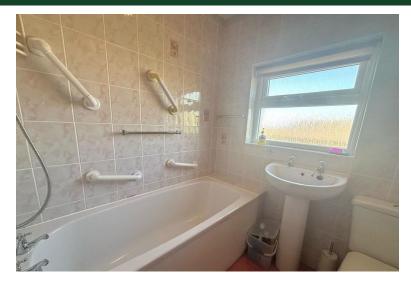

#### BATHROOM

5' 10" x 5' 05" (1.78m x 1.65m) The family bathroom is bright and airy with a window to the rear offering ample amounts of natural light. The bathroom is fully tiled with a three piece suite comprising of a wc, hand wash basin, bath with shower head and central heating radiator.