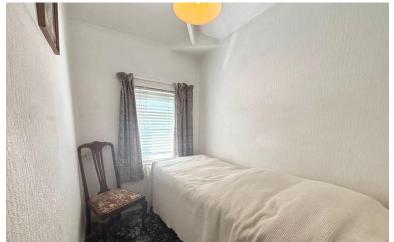

#### **BEDROOM THREE**

 $5' 04'' \times 7' 02'' (1.63m \times 2.18m)$  Single bedroom with a window to the front and central heating radiator.