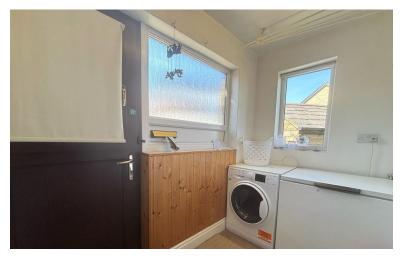

# UTILITY ROOM

8' 05" x 5' 04" (2.57m x 1.63m) The utility room has plumbing for a washer along with electrics and a central heating radiator. This room also grants access to the garden and has two windows to the back and side of the property.