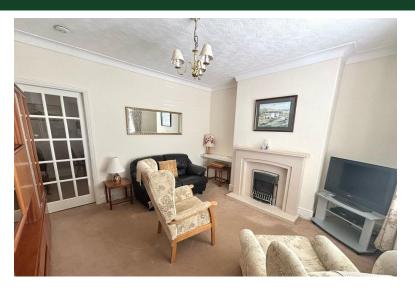

#### LIVING ROOM

12' 03" x 11' 10" (3.73m x 3.61m) The generous size living room has a large bay window to the front

offering ample amounts of natural light. There is a gas fire surrounded by a feature marble fire place and central heating radiator.