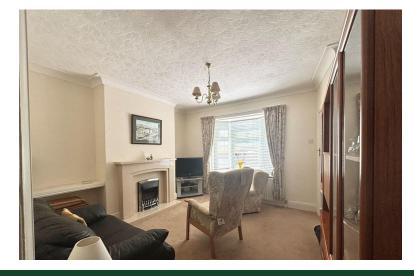

#### LIVING ROOM

12' 03" x 11' 10" (3.73m x 3.61m) The generous size living room has a large bay window to the front

offering ample amounts of natural light. There is a gas fire surrounded by a feature marble fire place and central heating radiator.