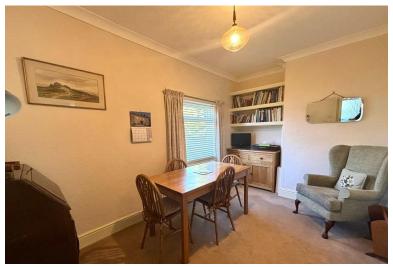

# DINING ROOM

13' 05" x 8' 05" (4.09m x 2.57m) This room could be used as a dining room, separate occasional room or could be opened up to create an open plan kitchen/ diner. This room comprises of a window to the back and a central heating radiator.