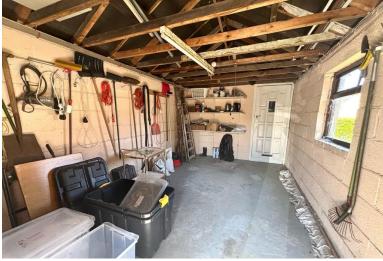

# GARAGE

9' 06" x 16' 00" (2.9m x 4.88m) A fantastic size garage which would fit in a car and allow space for storage.