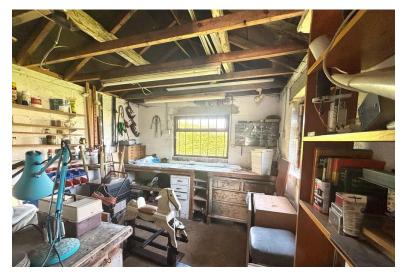

#### WORKSHOP

9' 06" x 9' 08" (2.9m x 2.95m) On the back of the garage there is a good size workshop which has two windows to the back and the side offering stunning views and lots of natural light.

DIRECTIONS: