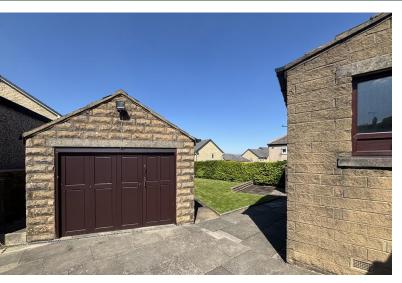

# GARAGE

9' 06" x 16' 00" (2.9m x 4.88m) A fantastic size garage which would fit in a car and allow space for storage.

#### WORKSHOP

9' 06" x 9' 08" (2.9m x 2.95m) On the back of the garage there is a good size workshop which has two windows to the back and the side offering stunning views and lots of natural light.

DIRECTIONS: