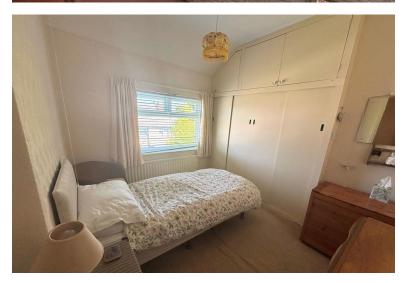

#### **BEDROOM TWO**

10' 00" x 9' 02" (3.05m x 2.79m) Good size bedroom with a window to the rear, fitted wardrobes and central heating radiator. This bedroom also offers access to the loft.

#### **BEDROOM THREE**

 $5' 04'' \times 7' 02'' (1.63m \times 2.18m)$  Single bedroom with a window to the front and central heating radiator.