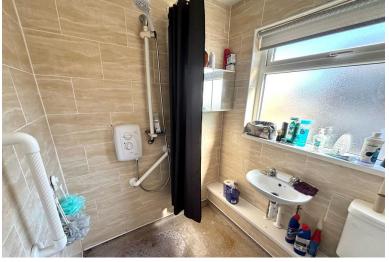

#### BATHROOM

5' 05" x 6' 00" (1.65m x 1.83m) Modern fully tiled shower room which boasts of a WC, handwash basin, shower, heated towel rail and a window to the side.