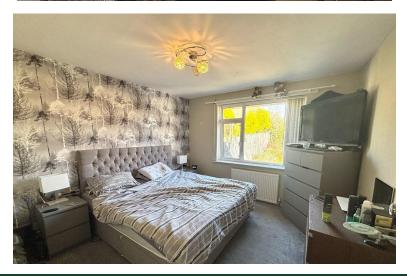

#### **BEDROOM ONE**

11' 11" x 10' 11" (3.63m x 3.33m) This bedroom compromises of a window to the rear and central heating radiator.