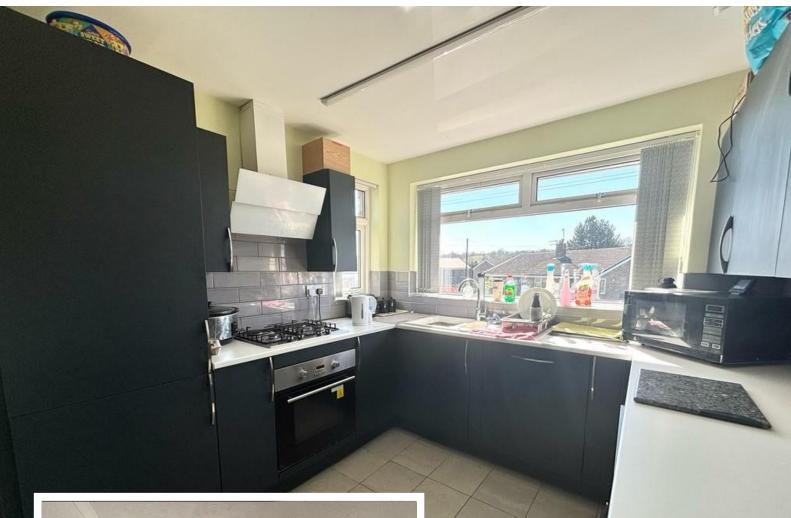

#### KITCHEN

10' 08" x 8' 10" (3.25m x 2.69m) The kitchen has a good size window to the front offering ample amounts of natural light. This room also boats of a range of wall and base units, cooker with gas hob and extractor fan, integrated appliances, tiled flooring

throughout and a modern wall central heating radiator.