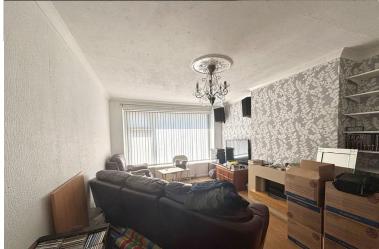

#### LIVING ROOM

10' 10" x 17' 00" (3.3m x 5.18m) The generous size living room has a large window to the front , an electric fire surrounded by a feature fire place and central heating radiator.