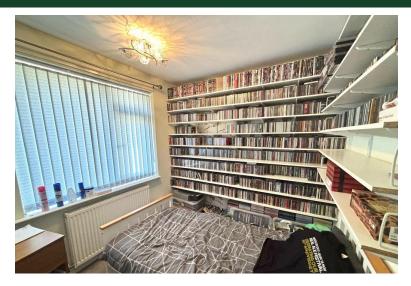

#### **BEDROOM TWO**

8' 11" x 7' 11" (2.72m x 2.41m) This bedroom compromises of a window to the rear and central heating radiator.