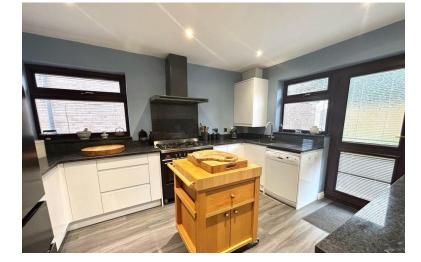

#### KITCHEN

13' 0" x 10' 10" (3.96m x 3.3m) A good-sized kitchen space which has been modernised throughout. A range of neutral wall and base units with granite worktops, laminate flooring and gas cooker with extractor fan. The kitchen also compromises of a window to the side and door leading to rear garden.