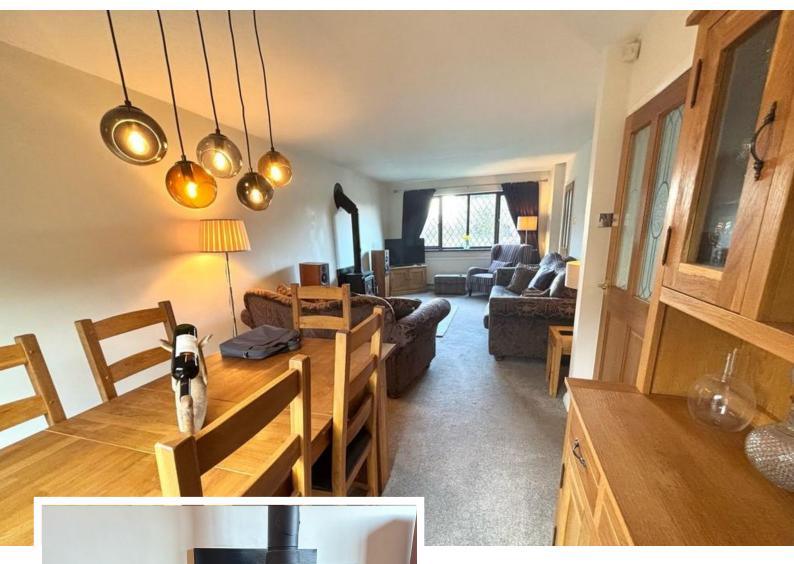

#### OPEN PLAN LIVING/DINING ROOM

11' 7" x 25' 10" (3.53m x 7.87m) log burner, double French doors leading to rear garden, window to the front, central heating radiator.