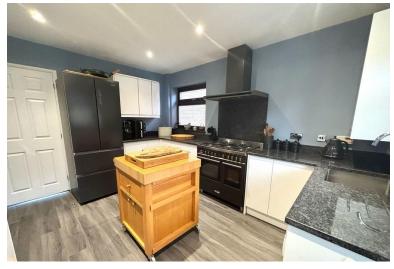

#### KITCHEN

13' 0" x 10' 10" (3.96m x 3.3m) A good-sized kitchen space which has been modernised throughout. A range of neutral wall and base units with granite worktops, laminate flooring and gas cooker with extractor fan. The kitchen also compromises of a window to the side and door leading to rear garden.