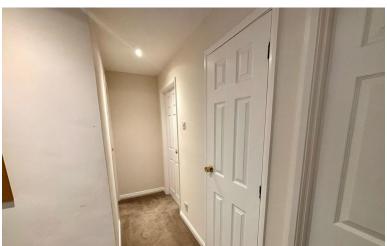

# HALLWAY

10' 1" x 9' 10" (3.07m x 3m) As you enter the house through the front door you walk into a beautifully neutrally decorated hallway which offers access to the kitchen, living/dining room, toilet and understairs storage. The hallway consists of natural light throughout and central heating radiator.

#### **HALLWAY**

 $11'\ 09''\ x\ 2'\ 10''\ (3.58m\ x\ 0.86m)$  Access to the family bathroom and bedrooms with a large window to the side.