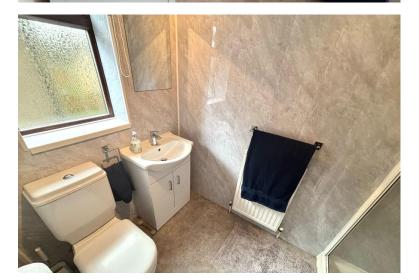

#### **ENSUITE**

8' 0" x 4' 8" (2.44m x 1.42m) Ensuite bathroom which consists of a WC, handwash basin and shower. The bathroom has wall cladding throughout with a central heating radiator and boasts of a window to the side.