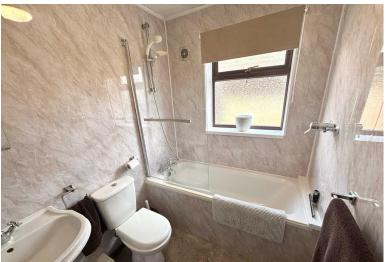

#### **ENSUITE**

8' 0" x 4' 8" (2.44m x 1.42m) Ensuite bathroom which consists of a WC, handwash basin and shower. The bathroom has wall cladding throughout with a central heating radiator and boasts of a window to the side.