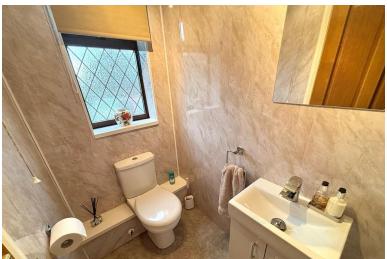

#### **ENSUITE**

8' 0" x 4' 8" (2.44m x 1.42m) Ensuite bathroom which consists of a WC, handwash basin and shower. The bathroom has wall cladding throughout with a central heating radiator and boasts of a window to the side.