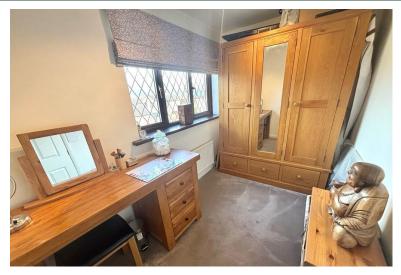

#### MASTER BEDROOM

21' 10" x 10' 10" (6.65m x 3.3m) The master bedroom has been beautifully decorated with two windows to the rear offering endless amounts of natural sunlight into the room. This bedroom was originally two separate rooms which has been made into one large one, but it can be converted back into two if required. The room compromises of an ensuite bathroom, two central heating radiators and fitted wardrobe.

#### **ENSUITE**

8' 0" x 4' 8" (2.44m x 1.42m) Ensuite bathroom which consists of a WC, handwash basin and shower. The bathroom has wall cladding throughout with a central heating radiator and boasts of a window to the side.