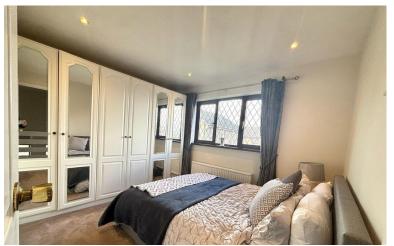

#### **BEDROOM TWO**

11' 1"  $\times$  9' 5" (3.38m  $\times$  2.87m) This double bedroom consists of a window to the front and central heating radiator.

#### **BEDROOM THREE**

10' 4" x 6' 3" (3.15m x 1.91m) This double bedroom consists of a window to the front and central heating radiator.