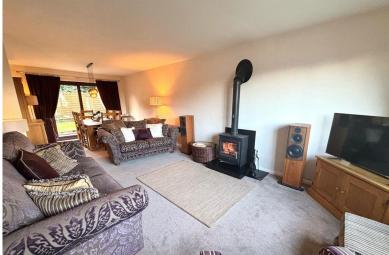

#### OPEN PLAN LIVING/DINING ROOM

11' 7" x 25' 10" (3.53m x 7.87m) log burner, double French doors leading to rear garden, window to the front, central heating radiator.