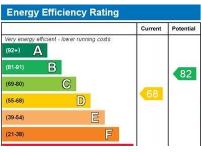

7 Buckingham Crescent

3 BED DETACHED

\*VIDEO TOUR\*

PLANNING PERMISSION

FEATURE FIREPLACES

Offers In Region Of £294,950 EPC Rating '68'