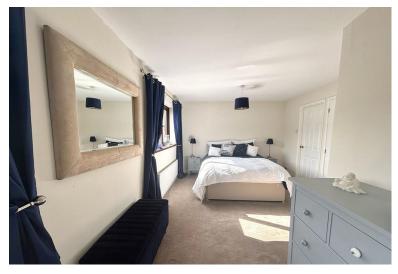

#### MASTER BEDROOM

21' 10" x 10' 10" (6.65m x 3.3m) The master bedroom has been beautifully decorated with two windows to the rear offering endless amounts of natural sunlight into the room. This bedroom was originally two separate rooms which has been made into one large one, but it can be converted back into two if required. The room compromises of an ensuite bathroom, two central heating radiators and fitted wardrobe.