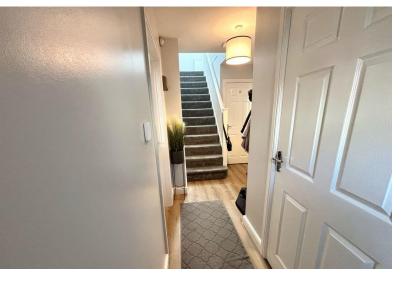

# **ENTRANCE HALL**

6' 10" x 9' 0" (2.08m x 2.74m) Light and airy hallway that is decorated neutrally throughout and gives you access to the downstairs WC, living room, kitchen area, storage cupboard and stairs to the second floor.