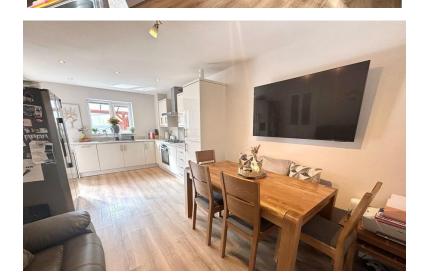

# KITCHEN/DINER

19' 11" x 17' 00" (6.07m x 5.18m) A great size kitchen/diner with a separate utility area that has two windows to the front and double French doors leading to the back garden which offers stunning views. The kitchen has a range of modern wall and base units with a built in cooker, gas hob and extractor fan. The room also consists of a central heating radiator.