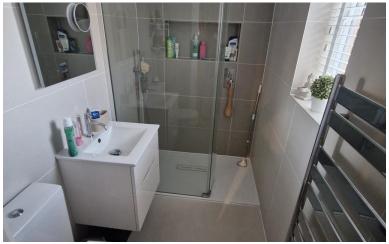

#### **ENSUITE**

4' 5" x 7' 0" (1.35m x 2.13m) The ensuite bathroom which has been decorated to a high standard is fully tiled and fitted with a three piece suite consisting of a WC, hand wash basin and a shower. There is a window to the side and also a heated towel rail.