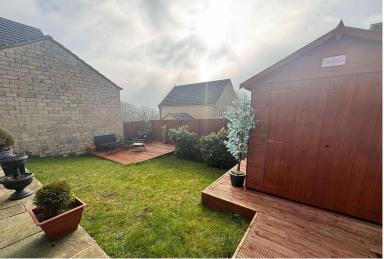

# LIVING ROOM

10' 02" x 19' 11" (3.1m x 6.07m) A great size living room which is neutrally decorated. There are two windows to the front of the house and double French doors leading onto the back garden. This room also consists of two central heating radiators.

# KITCHEN/DINER

19' 11" x 17' 00" (6.07m x 5.18m) A great size kitchen/diner with a separate utility area that has two windows to the front and double French doors leading to the back garden which offers stunning views. The kitchen has a range of modern wall and base units with a built in cooker, gas hob and extractor fan. The room also consists of a central heating radiator.