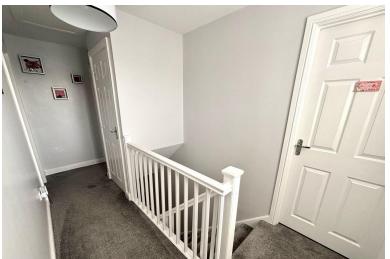

#### HALLWAY

14' 5"  $\times$  6' 4" (4.39m  $\times$  1.93m) Offering access to the upstairs bedrooms, family bathroom and access to the loft. The hallway also has a window to the rear and a central heating radiator.