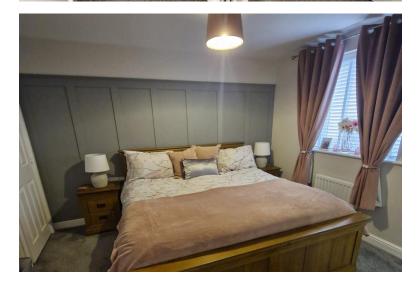

#### MASTER BEDROOM

17' 09" x 11' 09" (5.41m x 3.58m) The first thing to catch your eye in the master bedroom is the panelled wood feature wall behind the bed. There are two windows to the front offering a good amount of natural light into the room. This room also has its own walk in wardrobe and ensuite bathroom which is a perfect addition in any family home. The bedroom also offers a central heating radiator.