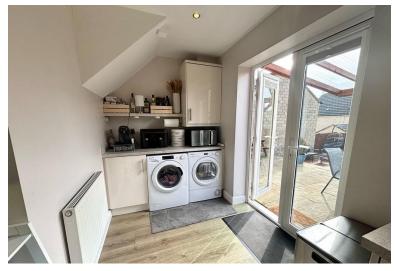

# KITCHEN/DINER

19' 11" x 17' 00" (6.07m x 5.18m) A great size kitchen/diner with a separate utility area that has two windows to the front and double French doors leading to the back garden which offers stunning views. The kitchen has a range of modern wall and base units with a built in cooker, gas hob and extractor fan. The room also consists of a central heating radiator.