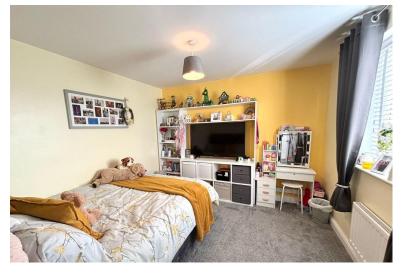

#### MASTER BEDROOM

17' 09" x 11' 09" (5.41m x 3.58m) The first thing to catch your eye in the master bedroom is the panelled wood feature wall behind the bed. There are two windows to the front offering a good amount of natural light into the room. This room also has its own walk in wardrobe and ensuite bathroom which is a perfect addition in any family home. The bedroom also offers a central heating radiator.