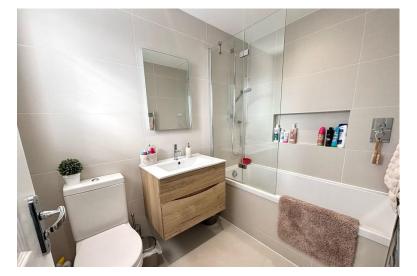

### BATHROOM

5' 5'' x 7' 8'' (1.65m x 2.34m) The family bathroom is fully tiled and has been fitted with a modern three piece suite consisting of a WC, hand wash basin and a bath with showerhead. The bathroom also consists of a heated towel rail and a window to the rear.