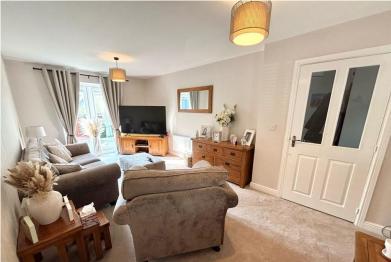

# LIVING ROOM

10' 02" x 19' 11" (3.1m x 6.07m) A great size living room which is neutrally decorated. There are two windows to the front of the house and double French doors leading onto the back garden. This room also consists of two central heating radiators.