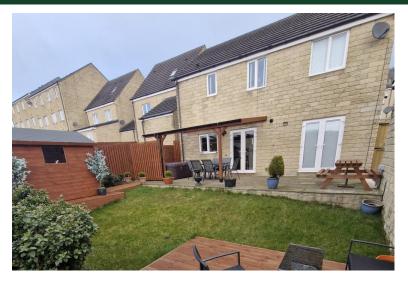

# LIVING ROOM

10' 02" x 19' 11" (3.1m x 6.07m) A great size living room which is neutrally decorated. There are two windows to the front of the house and double French doors leading onto the back garden. This room also consists of two central heating radiators.

# KITCHEN/DINER

19' 11" x 17' 00" (6.07m x 5.18m) A great size kitchen/diner with a separate utility area that has two windows to the front and double French doors leading to the back garden which offers stunning views. The kitchen has a range of modern wall and base units with a built in cooker, gas hob and extractor fan. The room also consists of a central heating radiator.