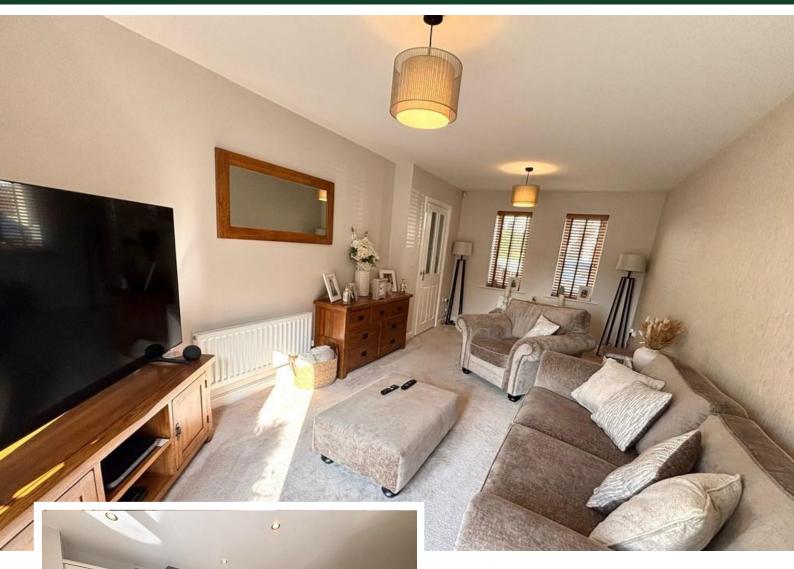

# LIVING ROOM

10' 02" x 19' 11" (3.1m x 6.07m) A great size living room which is neutrally decorated. There are two windows to the front of the house and double French doors leading onto the back garden. This room also consists of two central heating radiators.