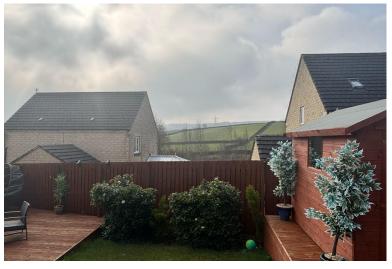

# KITCHEN/DINER

19' 11" x 17' 00" (6.07m x 5.18m) A great size kitchen/diner with a separate utility area that has two windows to the front and double French doors leading to the back garden which offers stunning views. The kitchen has a range of modern wall and base units with a built in cooker, gas hob and extractor fan. The room also consists of a central heating radiator.

#### **BEDROOM TWO**

10' 5" x 10' 4" (3.18m x 3.15m) Double bedroom with plenty of space for free standing furniture or built in wardrobes. Window to the rear with stunning views and a central heating radiator.