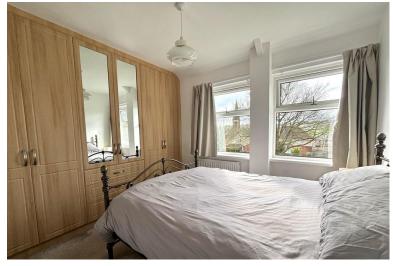

# MASTER BEDROOM

The large master bedroom is beautifully decorated with a light and airy colour scheme. Lots of light beams through the window making it airy and bright.