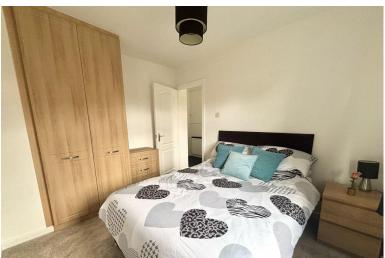

# MASTER BEDROOM

The large master bedroom is beautifully decorated with a light and airy colour scheme. Lots of light beams through the window making it airy and bright.