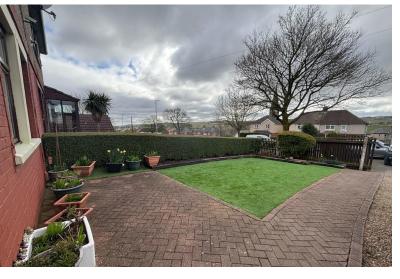

# **BACK GARDEN**

Fully endosed with high fencing and well maintained, this back garden with provide a beautiful outside space for Spring and Summer.