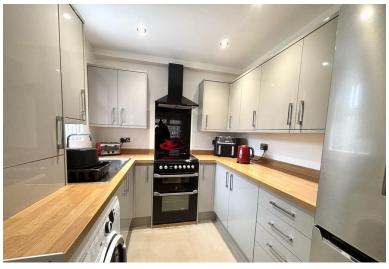

# KITCHEN DINER

With modern base and wall units, integrated appliances and following the overall neutral theme this kitchen diner is both practical and a great space for entertaining.