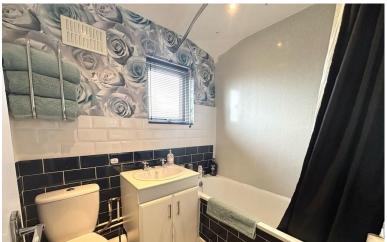

# FAMILY BATHROOM

Half tiled with a 3 piece suite, the family bathroom is bright and fresh with black tiling and white fittings.