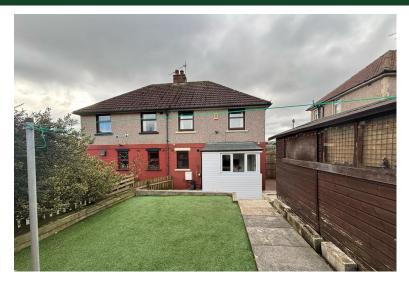

# **BACK GARDEN**

Fully endosed with high fencing and well maintained, this back garden with provide a beautiful outside space for Spring and Summer.