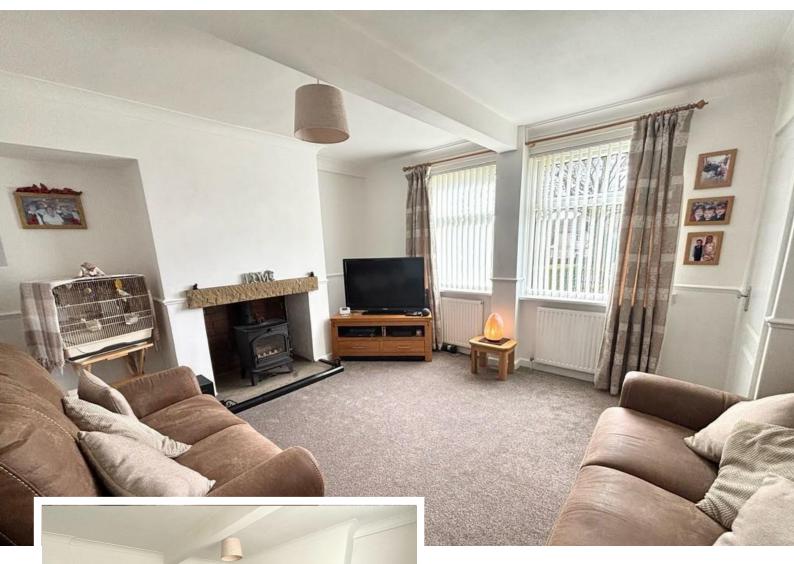

### SITTING ROOM

Beautifully decorated with an open plan stove, brick fireplace this sitting room is the perfect retreat after long day.