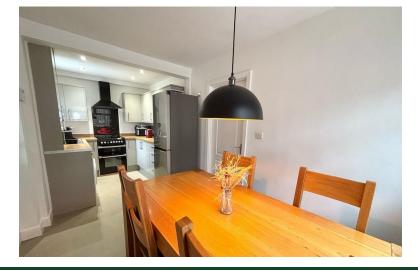

# KITCHEN DINER

With modern base and wall units, integrated appliances and following the overall neutral theme this kitchen diner is both practical and a great space for entertaining.