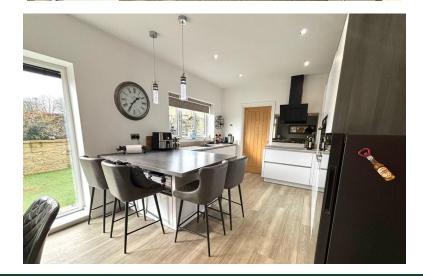

#### OPEN PLAN KITCHEN & LIVING AREA

31' 10" x 11' 10" (9.7m x 3.61m) The open plan kitchen and living area is the hub of this amazing property. With bifold doors to the rear, there is plenty of natural light. The kitchen is high end with mod cons including integrated appliances and a granite worktop. All cupboards are white, handle free gloss with a breakfast bar area, space for a dining table and sofa. Making this room a great space host family events or a quiet breakfast with the family.