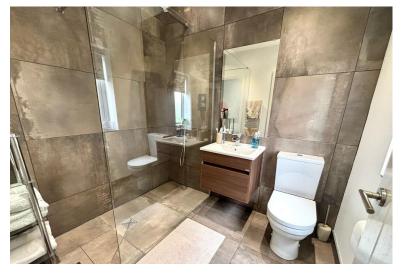

### **ENSUITE**

7' 5" x 6' 6" (2.26m x 1.98m) Three piece suite with hand wash basin, wc and overhead shower.