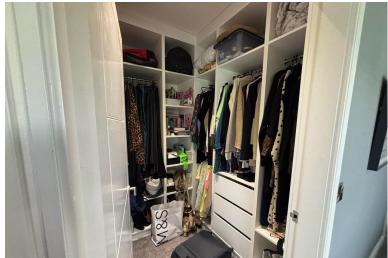

#### WALK-IN-WARDROBE

4' 11" x 4' 11" (1.5m x 1.5m) Featuring open plan built in wardrobes- this additional feature is great for anyone who likes to shop!