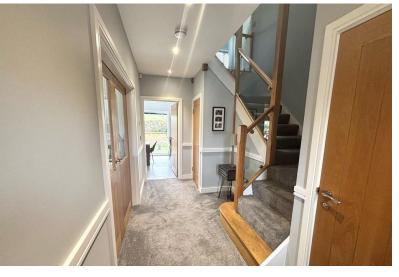

## HALLWAY

10' 6" x 4' 0" (3.2m x 1.22m) Upon entrance you are greeted by a bright, airy hallway which opens up beautifully to provide access to the ground and first floor. Featuring a show stopping glass balustrade, the hallway welcomes guests whilst provide ample space for the homeowner and their family.

#### **STAIRS**

The stairway provides access to all 3 levels and features a glass balustrade throughout.