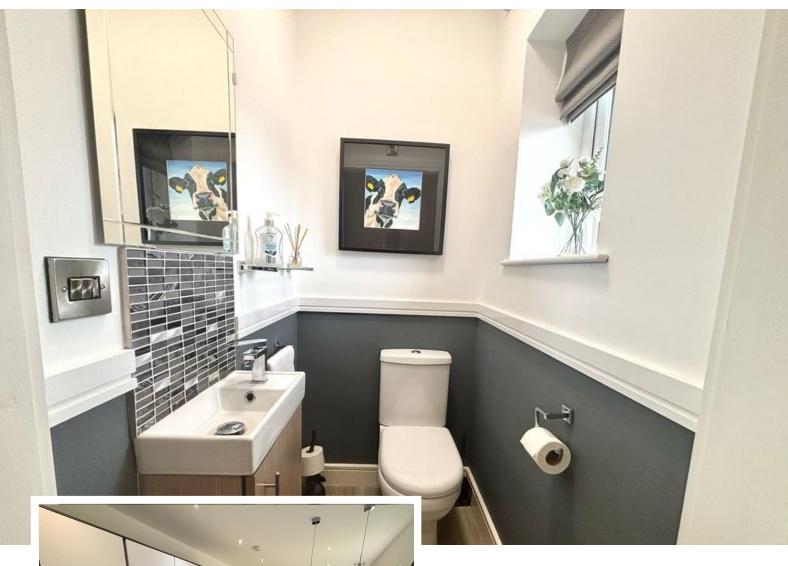

#### **DOWNSTAIRS WC**

4'  $2'' \times 3' \cdot 2'' = (1.27m \times 0.97m)$  Great for visitors or young children the downstairs WC consists of a two-pieces with a toilet and hand basin.