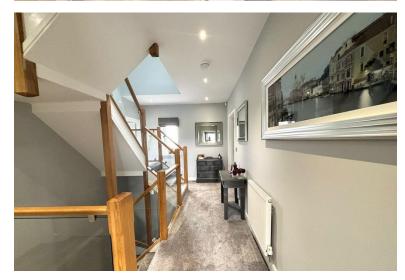

## HALLWAY

10' 6" x 4' 0" (3.2m x 1.22m) Upon entrance you are greeted by a bright, airy hallway which opens up beautifully to provide access to the ground and first floor. Featuring a show stopping glass balustrade, the hallway welcomes guests whilst provide ample space for the homeowner and their family.

#### **STAIRS**

The stairway provides access to all 3 levels and features a glass balustrade throughout.