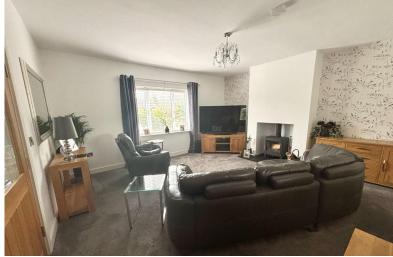

#### LOUNGE

16' 2"  $\times$  15' 9" (4.93m  $\times$  4.8m) The main reception room is cozy and homely whilst being large enough to accommodate an array of furniture styles. Beautifully decorated, this room will host a large family and guests. This room will make a great retreat for a cosy evening after a long day.