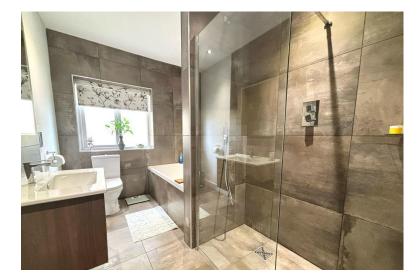

### **ENSUITE**

7' 5" x 6' 6" (2.26m x 1.98m) Three piece suite with hand wash basin, wc and overhead shower.

#### **BATHROOM**

10' 5" x 6' 4" (3.18m x 1.93m) The family bathroom is bright and airy with a central heating radiator and two windows to the front.