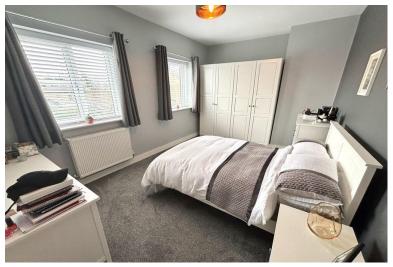

## **BEDROOM TWO**

 $25'\ 6''\ x\ 11'\ 5''\ (7.77m\ x\ 3.48m)$  A second double bedroom that is neutrally decorated and with lots of space for a variety of furniture styles.

## **BEDROOM THREE**

14' 4" (4.37m Another double bedroom that benefits from fitted wardrobes, a window to the rear offering beautiful views and neutrally decorated.

## **BEDROOM FOUR**

 $10'\ 6''\ x\ 10'\ (3.2m\ x\ 3.05m)$  Ample space for a range of furniture styles and a double bed.

## **BEDROOM FIVE**

13' 5" x 14' 7" (4.09m x 4.44m) A double bedroom with fitted wardrobes and rear facing with magnificent views.