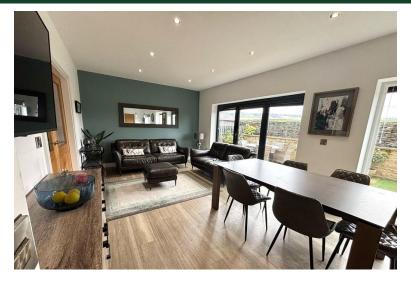

#### LOUNGE

16' 2"  $\times$  15' 9" (4.93m  $\times$  4.8m) The main reception room is cozy and homely whilst being large enough to accommodate an array of furniture styles. Beautifully decorated, this room will host a large family and guests. This room will make a great retreat for a cosy evening after a long day.