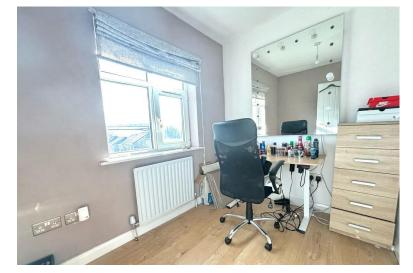

#### **BEDROOM THREE**

6' 4" x 9' 3" (1.93m x 2.82m) Perfect space can be used as a bedroom, office space or even turned into your very own walk in wardrobe. Window to the rear with amazing views. Central heating radiator.