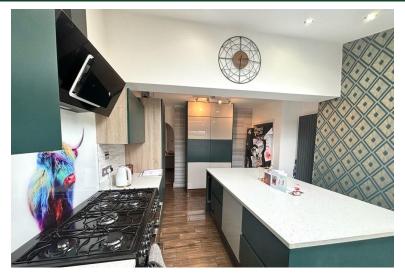

17' 4" x 11' 11" (5.28m x 3.63m) The kitchen is in line with the rest of the house featuring a modern theme. Well presented great size kitchen with a stand alone island in the middle. With a large window overlooking the back garden and stunning views and a Velux window offering ample amounts of natural light. The kitchen also compromises of modern appliances.