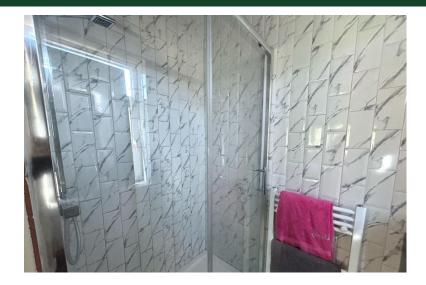

#### **ENSUITE**

3' 10" x 5' 11" (1.17m x 1.8m) En-suite shower room which has been fully tiled, in need of finishing off, started with a high modern spec.