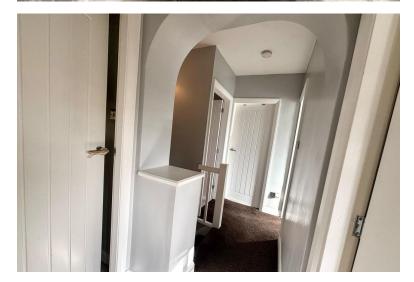

#### **HALLWAY**

10' 0" x 3' 7" (3.05m x 1.09m) Spacious hallway leading to the bedrooms and family bathroom.