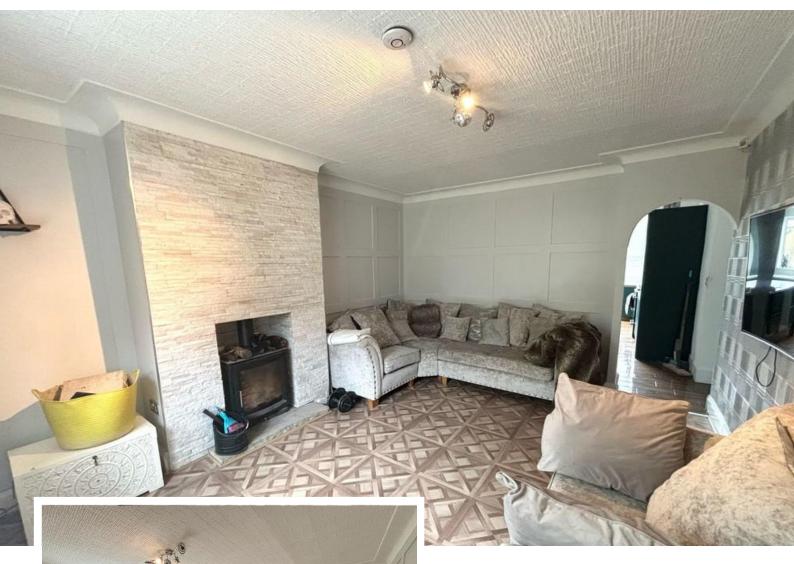

### LIVING ROOM

11' 10" x 15' 0" (3.61m x 4.57m) The spacious living room offers a warm and cosy feel which has been decorated to a high standard. Stone feature wall surrounding log burner. Large window to the front and modern central heating radiator.