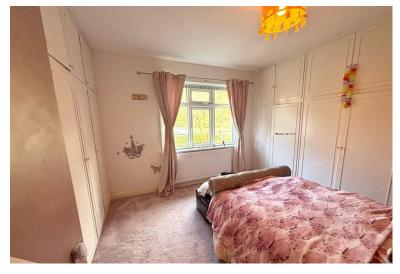

### **BEDROOM ONE**

11' 10" x 10' 4" (3.61m x 3.15m) Good size master bedroom which consists of fitted wardrobes on both sides of the room, central heating radiator and a large window to the front.