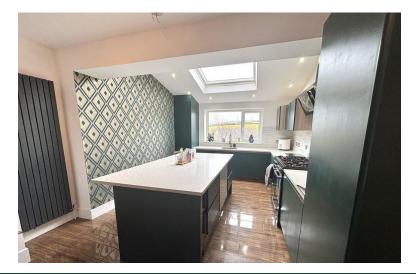

17' 4" x 11' 11" (5.28m x 3.63m) The kitchen is in line with the rest of the house featuring a modern theme. Well presented great size kitchen with a stand alone island in the middle. With a large window overlooking the back garden and stunning views and a Velux window offering ample amounts of natural light. The kitchen also compromises of modern appliances.