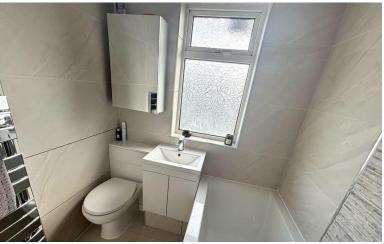

#### **BATHROOM**

5' 10" x 5' 9" (1.78m x 1.75m) Well presented family bathroom which has been modernised to fantastic spec. Fully tiled with a white three piece wc, hand wash basin and bath.