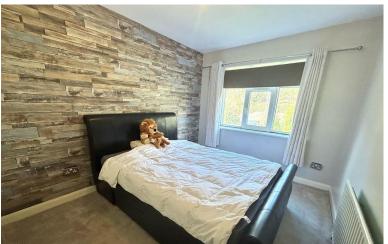

#### **BEDROOM FOUR**

12' 2" x 9' 2" (3.71m x 2.79m) Double bedroom with an ensuite shower room. This bedroom has a good size window to the front and central heating radiator.