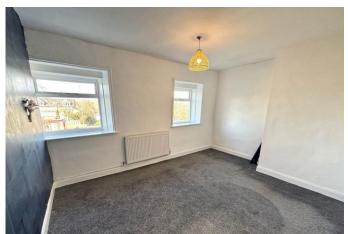

# LIVING ROOM

13' 3" x 16' 0" (4.04m x 4.88m)

Spacious living room which allows a lot of natural light through the front bay window along with the window to the rear. This room consists of a good sized central heating radiator and feature electric fire.