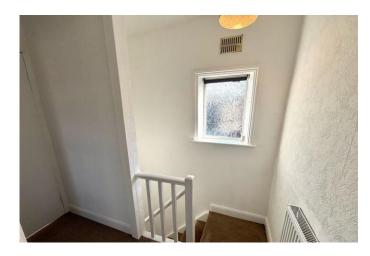

## **HALLWAY**

8' 6" x 5' 10" (2.59m x 1.78m)

A light space which provides access to the bedrooms and the bathroom along with access to a fully boarded loft space. The hallway consists of a window to the rear and a central heating radiator.