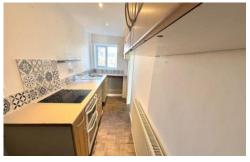

# KITCHEN

4' 2" x 16' 1" (1.27m x 4.9m)

The kitchen has a window to the front offering natural light through out. The kitchen consists of an electric hob and cooker, splashback tiling and a stainless steel sink and drainer along with a central heating radiator.