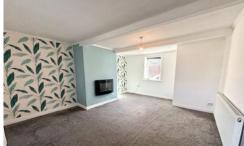

# LIVING ROOM

13' 3" x 16' 0" (4.04m x 4.88m)

Spacious living room which allows a lot of natural light through the front bay window along with the window to the rear. This room consists of a good sized central heating radiator and feature electric fire.