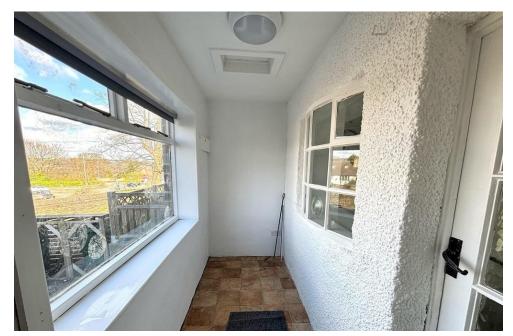

#### **PORCH**

10' 3" x 3' 9" (3.12m x 1.14m)

Good size porch with a large window to the front and an inside door to access into the house.