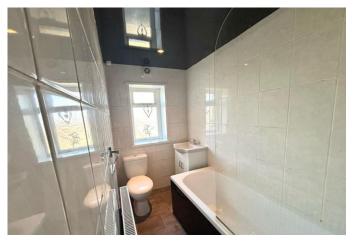

## **BATHROOM**

4' 5" x 10' 1" (1.35m x 3.07m)

Fully tiled family bathroom which consists of a three piece suite including a bath with a shower, WC and handwash basin. There is also a window to the front and a central heating radiator.