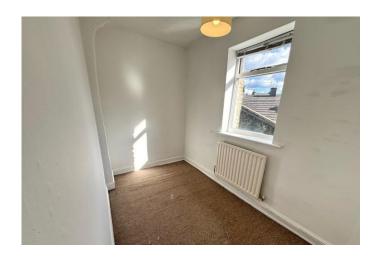

### BEDROOM ONE

10' 3" x 13' 6" (3.12m x 4.11m)

The master bedroom is a good size double bedroom. This room consists of two windows to the front and a central heating radiator.

## **BEDROOM TWO**

9' 3" x 5' 8" (2.82m x 1.73m)

This room consists of a window to the rear and a central heating radiator.