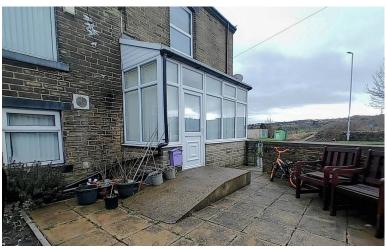

#### **EXTERNAL**

To the front of the property is a large paved garden, which can also be used as a driveway. To the rear is a small paved garden.