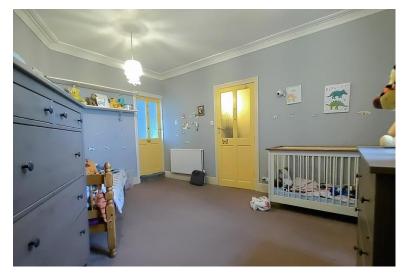

#### **BEDROOM ONE**

15' 2" x 12' 2" (4.62m x 3.71m) Double bedroom with plenty of space for any freestanding fumiture, plus fitted wardrobes! With a central heating radiator and a window to the front elevation

# BEDROOM TWO

15' 2" x 12' 12" (4.62m x 3.96m) The second double bedroom with fitted wardrobes, one of which contains the boiler which is serviced annually, a central heating radiator and a window to the front elevation.

#### **BEDROOM THREE**

15' 11" x 10' 2" (4.85m x 3.1m) The third double bedroom with a central heating radiator, and a window to the side elevation. Access via bedroom two or the staircase in the lounge.

#### **BEDROOM FOUR**

13' 11" x 12' 10" (4.24m x 3.91m) This room also offers plenty of floor space, and has space for a double (or larger) bed. With a central heating radiator and a window to the rear elevation.