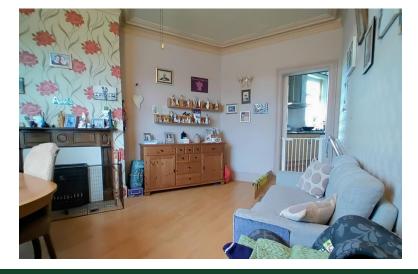

# SITTING ROOM

 $16'\ 3''\ x\ 12'\ 1''\ (4.95m\ x\ 3.68m)$  The large bay window to the front allows plenty of light to flow through this room making it feel bright and airy. With wooden paneling on the back wall and fitted shelving units, a

gas fire inset to feature stone surround with timber mantle, and a central heating radiator.

#### **LOUNGE**

13' 10" x 12' 9" (4.22m x 3.89m) The owner currently uses the lounge as a bedroom and the fireplace has been capped due to this. It is in full working condition and is inspected annually. This room offers a second access point to floor one and the cellar. Access to the rear garden also available.