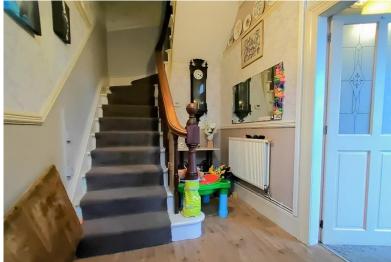

### HALLWAY

12' 3" x 6' 9" (3.73m x 2.06m) After entering the property via the porch area, you are immediately welcomed by a large hallway with stairs leading to the first floor, and access to the sitting room and dining room.