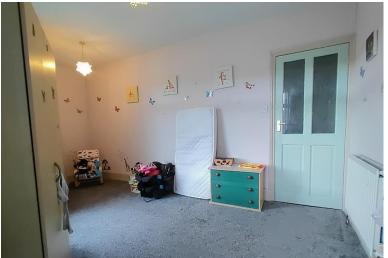

#### **BEDROOM ONE**

15' 2" x 12' 2" (4.62m x 3.71m) Double bedroom with plenty of space for any freestanding fumiture, plus fitted wardrobes! With a central heating radiator and a window to the front elevation

# BEDROOM TWO

15' 2" x 12' 12" (4.62m x 3.96m) The second double bedroom with fitted wardrobes, one of which contains the boiler which is serviced annually, a central heating radiator and a window to the front elevation.

#### **BEDROOM THREE**

15' 11" x 10' 2" (4.85m x 3.1m) The third double bedroom with a central heating radiator, and a window to the side elevation. Access via bedroom two or the staircase in the lounge.

#### **BEDROOM FOUR**

13' 11" x 12' 10" (4.24m x 3.91m) This room also offers plenty of floor space, and has space for a double (or larger) bed. With a central heating radiator and a window to the rear elevation.