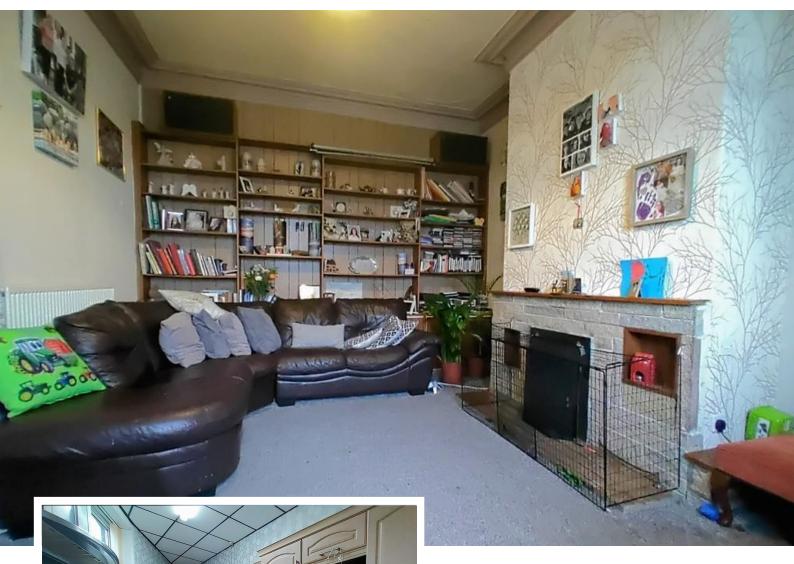

# SITTING ROOM

 $16'\ 3''\ x\ 12'\ 1''\ (4.95m\ x\ 3.68m)$  The large bay window to the front allows plenty of light to flow through this room making it feel bright and airy. With wooden paneling on the back wall and fitted shelving units, a

gas fire inset to feature stone surround with timber mantle, and a central heating radiator.