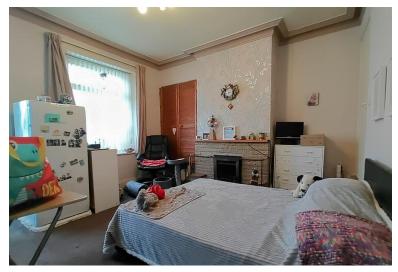

#### **BEDROOM ONE**

15' 2" x 12' 2" (4.62m x 3.71m) Double bedroom with plenty of space for any freestanding fumiture, plus fitted wardrobes! With a central heating radiator and a window to the front elevation

# BEDROOM TWO

15' 2" x 12' 12" (4.62m x 3.96m) The second double bedroom with fitted wardrobes, one of which contains the boiler which is serviced annually, a central heating radiator and a window to the front elevation.

#### **BEDROOM THREE**

15' 11" x 10' 2" (4.85m x 3.1m) The third double bedroom with a central heating radiator, and a window to the side elevation. Access via bedroom two or the staircase in the lounge.

#### **BEDROOM FOUR**

13' 11" x 12' 10" (4.24m x 3.91m) This room also offers plenty of floor space, and has space for a double (or larger) bed. With a central heating radiator and a window to the rear elevation.