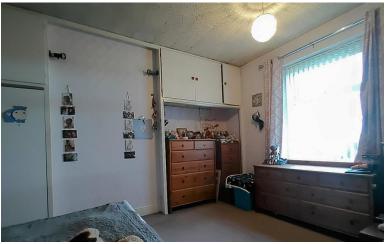

#### **BEDROOM ONE**

15' 2" x 12' 2" (4.62m x 3.71m) Double bedroom with plenty of space for any freestanding fumiture, plus fitted wardrobes! With a central heating radiator and a window to the front elevation

# BEDROOM TWO

15' 2" x 12' 12" (4.62m x 3.96m) The second double bedroom with fitted wardrobes, one of which contains the boiler which is serviced annually, a central heating radiator and a window to the front elevation.

#### **BEDROOM THREE**

15' 11" x 10' 2" (4.85m x 3.1m) The third double bedroom with a central heating radiator, and a window to the side elevation. Access via bedroom two or the staircase in the lounge.

#### **BEDROOM FOUR**

13' 11" x 12' 10" (4.24m x 3.91m) This room also offers plenty of floor space, and has space for a double (or larger) bed. With a central heating radiator and a window to the rear elevation.