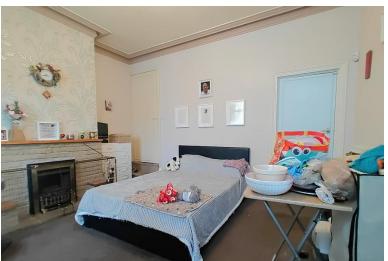

#### **BEDROOM ONE**

15' 2" x 12' 2" (4.62m x 3.71m) Double bedroom with plenty of space for any freestanding fumiture, plus fitted wardrobes! With a central heating radiator and a window to the front elevation

# BEDROOM TWO

15' 2" x 12' 12" (4.62m x 3.96m) The second double bedroom with fitted wardrobes, one of which contains the boiler which is serviced annually, a central heating radiator and a window to the front elevation.

#### **BEDROOM THREE**

15' 11" x 10' 2" (4.85m x 3.1m) The third double bedroom with a central heating radiator, and a window to the side elevation. Access via bedroom two or the staircase in the lounge.

#### **BEDROOM FOUR**

13' 11" x 12' 10" (4.24m x 3.91m) This room also offers plenty of floor space, and has space for a double (or larger) bed. With a central heating radiator and a window to the rear elevation.