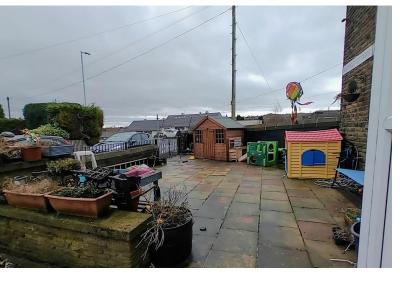

#### **EXTERNAL**

To the front of the property is a large paved garden, which can also be used as a driveway. To the rear is a small paved garden.