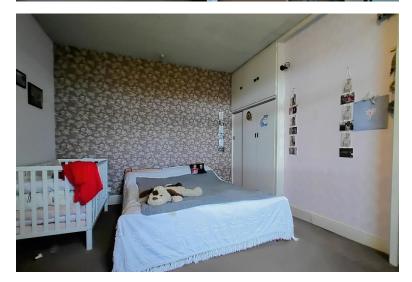

#### **BEDROOM ONE**

15' 2" x 12' 2" (4.62m x 3.71m) Double bedroom with plenty of space for any freestanding fumiture, plus fitted wardrobes! With a central heating radiator and a window to the front elevation

# BEDROOM TWO

15' 2" x 12' 12" (4.62m x 3.96m) The second double bedroom with fitted wardrobes, one of which contains the boiler which is serviced annually, a central heating radiator and a window to the front elevation.

#### **BEDROOM THREE**

15' 11" x 10' 2" (4.85m x 3.1m) The third double bedroom with a central heating radiator, and a window to the side elevation. Access via bedroom two or the staircase in the lounge.

#### **BEDROOM FOUR**

13' 11" x 12' 10" (4.24m x 3.91m) This room also offers plenty of floor space, and has space for a double (or larger) bed. With a central heating radiator and a window to the rear elevation.