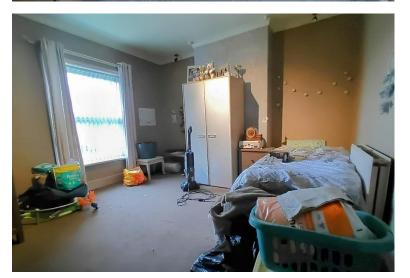

#### **LOUNGE**

13' 10" x 12' 9" (4.22m x 3.89m) The owner currently uses the lounge as a bedroom and the fireplace has been capped due to this. It is in full working condition and is inspected annually. This room offers a second access point to floor one and the cellar. Access to the rear garden also available.

#### **BEDROOM ONE**

15' 2" x 12' 2" (4.62m x 3.71m) Double bedroom with plenty of space for any freestanding fumiture, plus fitted wardrobes! With a central heating radiator and a window to the front elevation

# BEDROOM TWO

15' 2" x 12' 12" (4.62m x 3.96m) The second double bedroom with fitted wardrobes, one of which contains the boiler which is serviced annually, a central heating radiator and a window to the front elevation.

#### **BEDROOM THREE**

15' 11" x 10' 2" (4.85m x 3.1m) The third double bedroom with a central heating radiator, and a window to the side elevation. Access via bedroom two or the staircase in the lounge.

#### **BEDROOM FOUR**

13' 11" x 12' 10" (4.24m x 3.91m) This room also offers plenty of floor space, and has space for a double (or larger) bed. With a central heating radiator and a window to the rear elevation.