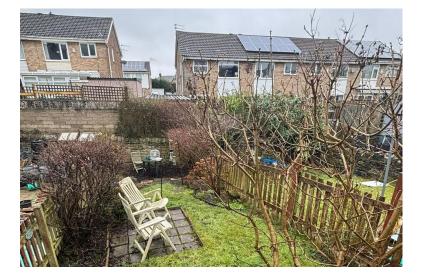

#### **GARDEN**

To the front of the property is a small yard that has been well kept with lovely planting and steps leading to the main entrance. Leaving the property via the rear door, you will be met by the first garden. This has previously been used as a driveway. The garage is directly opposite the first garden and is ideal for another vehide or additional storage space. At the back of the garage is a door leading to the 'secret garden' which has a good sized lawn plus a small patio!