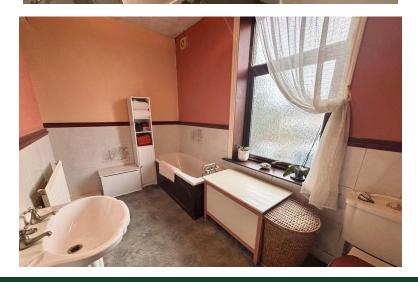

#### BATHROOM

12' 5" x 9' 4" (3.78m x 2.84m) A spacious four piece suite with a handwash basin, shower, WC, and bathtub. With a large window to the rear elevation and a central heating radiator.