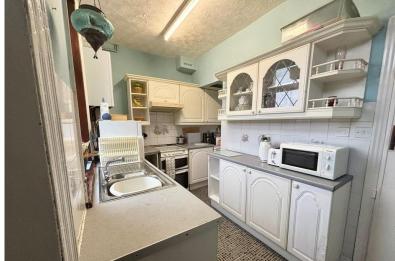

#### KITCHEN

12' 5" x 9' 4" (3.78m x 2.84m) The kitchen is fitted with a range of wall and base units, stainless steel sink and drainer, central heating radiator and a window to the rear elevation. Access to the basement room is available via the kitchen.