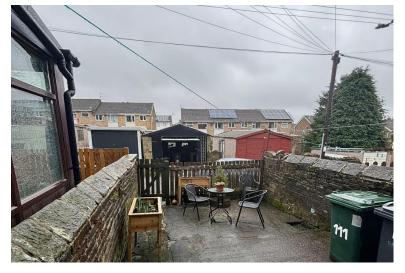

#### **GARDEN**

To the front of the property is a small yard that has been well kept with lovely planting and steps leading to the main entrance. Leaving the property via the rear door, you will be met by the first garden. This has previously been used as a driveway. The garage is directly opposite the first garden and is ideal for another vehide or additional storage space. At the back of the garage is a door leading to the 'secret garden' which has a good sized lawn plus a small patio!

#### **GARAGE**

Large garage with plenty of space and allows access to the 'secret garden'.