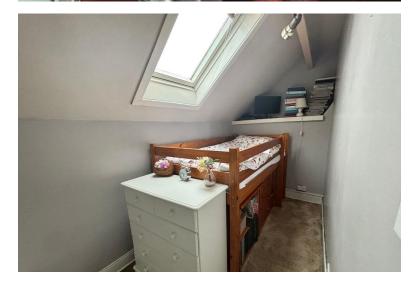

#### **BEDROOM TWO**

12' 5" x 10' 0" (3.78m x 3.05m) Located on the third floor is the second double bedroom. With a small storage space, Velux window and central heating radiator.

### OCCASIONAL ROOM

12' 5" x 5' 3" (3.78m x 1.6m) Small room with a Velux window and central heating radiator.