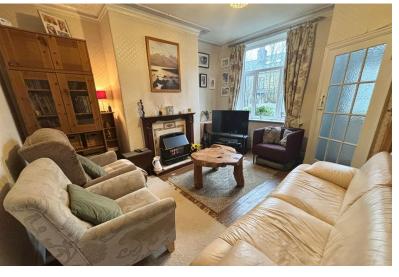

# LIVING ROOM

13'  $8'' \times 12' 5'' (4.17m \times 3.78m)$  A spacious lounge with a window to the front elevation, allowing plenty of light to flow through. With a gas fireplace