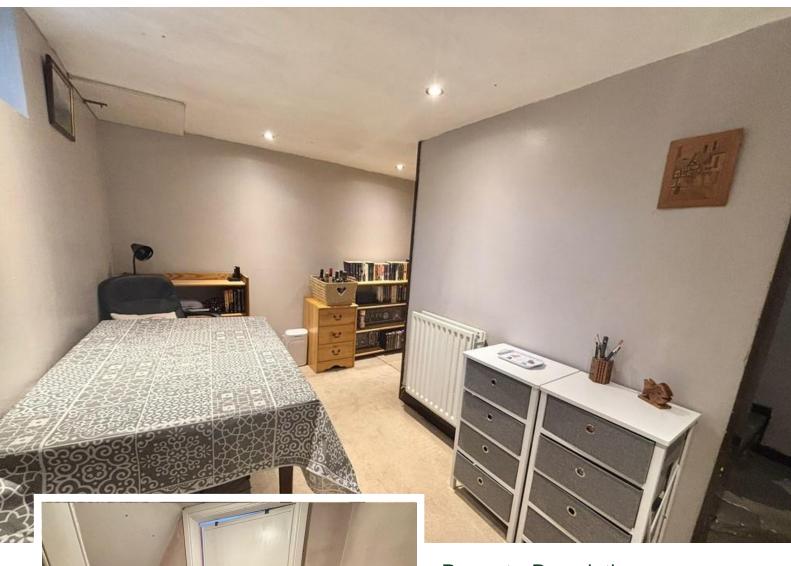

#### **BASEMENT ROOM**

12' 3" x 9' 0" (3.73m x 2.74m) The basement has been renovated to add an additional room with plastered walls, carpeted floor and a central heating radiator. Also benefitting from understairs storage - this room would make the perfect office space!