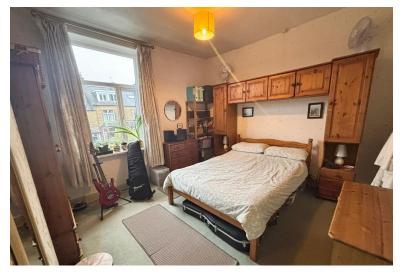

#### MASTER BEDROOM

12' 5" x 11' 6" ( $3.78m \times 3.51m$ ) The master bedroom offers plenty of space for a double bed plus, any free standing furniture. With a storage cupboard, a central heating radiator, and a window to the front elevation.