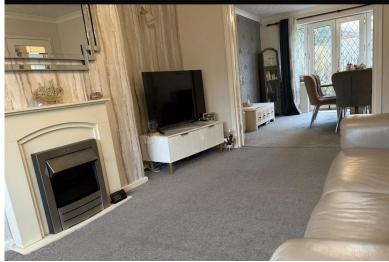

#### LIVING ROOM

Spacious room with window to side elevation, plus an electric fireplace.

DINING ROOM Access to external garden.