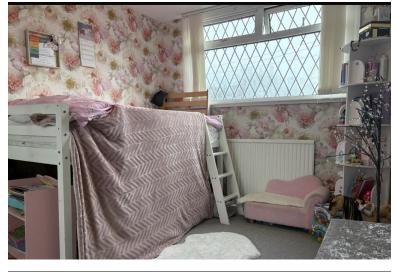

BEDROOM ONE Window to the front elevation and fitted wardrobes access to water, plus a central heating radiator.

BEDROOM TWO Central heating radiator and a window to the side elevation.

BEDROOM THREE Central heating radiator and a window to the side elevation.