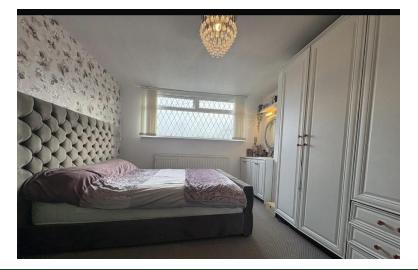

BEDROOM ONE Window to the front elevation and fitted wardrobes access to water, plus a central heating radiator.

BEDROOM TWO Central heating radiator and a window to the side elevation.

BEDROOM THREE Central heating radiator and a window to the side elevation.