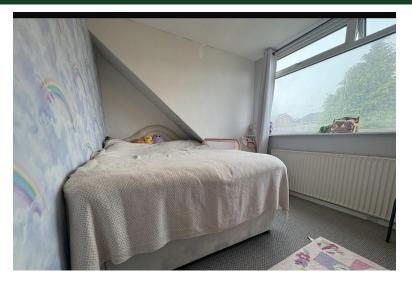

BEDROOM ONE Window to the front elevation and fitted wardrobes access to water, plus a central heating radiator.

BEDROOM TWO Central heating radiator and a window to the side elevation.

BEDROOM THREE Central heating radiator and a window to the side elevation.