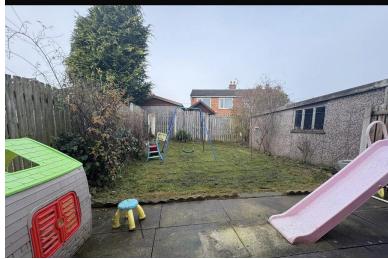

EXTERNAL Good sized rear garden with paved area and lawn. Driveway and garage to the front elevation

DIRECTIONS: