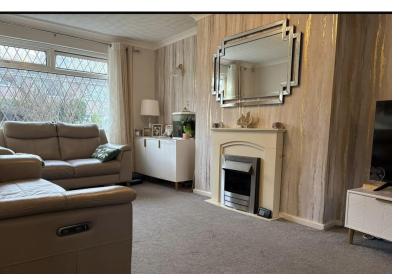

#### LIVING ROOM

Spacious room with window to side elevation, plus an electric fireplace.

DINING ROOM Access to external garden.