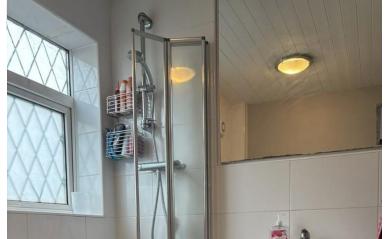

### KITCHEN

Modern kitchen with window to front elevation.

GROUND FLOOR BATHROOM Hand wash basin, Bath with overhead rainfall shower. Window to the rear of the property.

FIRST FLOOR LANDING Window to the side elevation and space for study.