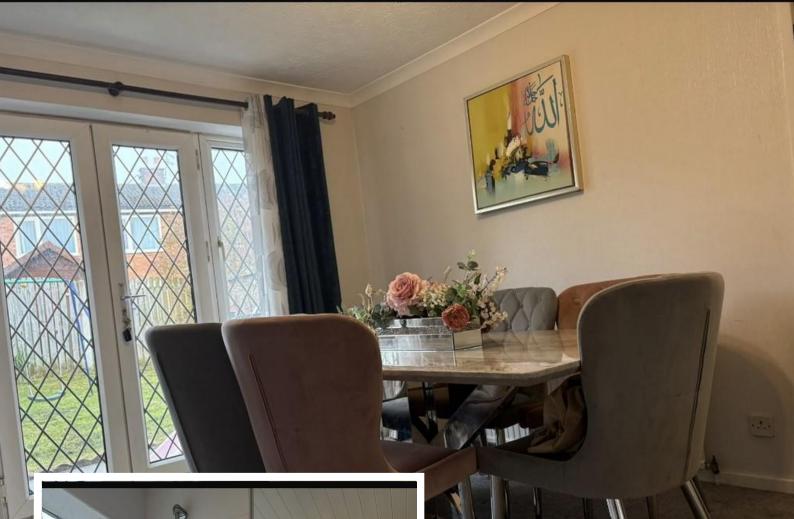

#### LIVING ROOM

Spacious room with window to side elevation, plus an electric fireplace.

DINING ROOM Access to external garden.