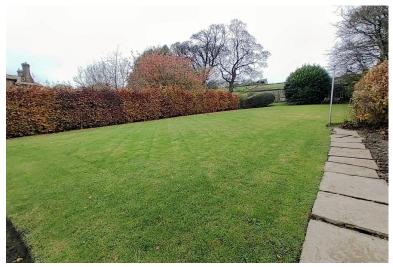

### EXTERNAL

To the front of the property is a large driveway for multiple vehicles, and a beautiful, well maintained lawned area. To the rear of the property is a large, well maintained lawn which attracts multiple wildlife animals. Rural views of Thornton can be appreciated from either side of the rear garden.