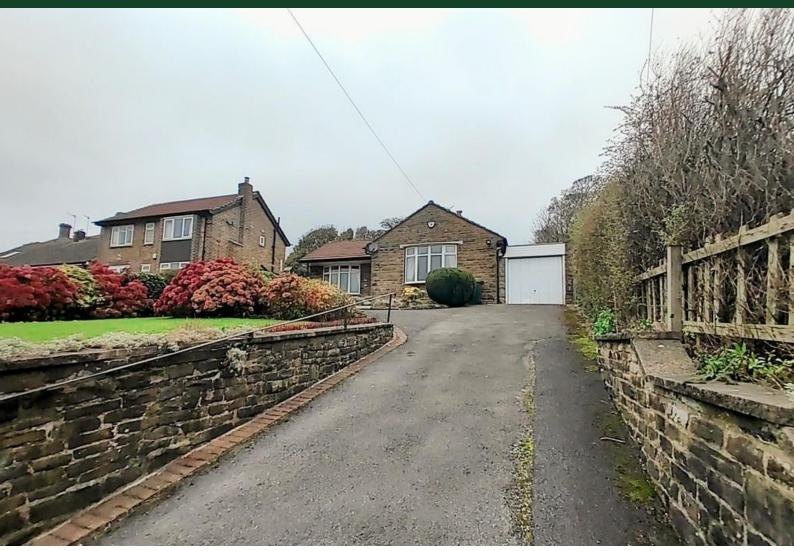

# 644 Thornton Road

- DETACHED BUNGALOW
- OFFERING LOTS OF POTENTIAL
- ONE SPACIOUS BEDROOM
- LARGE REAR GARDEN

Offers In Region Of £265,000 EPC Rating 'TBC'

# 644 Thornton Road, Thornton, Bradford, BD13 3PZ

### EXTERNAL

To the front of the property is a large driveway for multiple vehicles, and a beautiful, well maintained lawned area. To the rear of the property is a large, well maintained lawn which attracts multiple wildlife animals. Rural views of Thornton can be appreciated from either side of the rear garden.