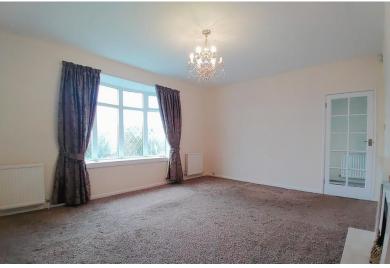

## LOUNGE

16' 0" x 12' 11" (4.88m x 3.94m) The lounge is the perfect spot to relax with a large bay window to the front elevation allowing natural light to stream into

the room, and beautiful views overlooking Thornton. The electric fireplace and three central heating radiators make the room feels naturally cozy.