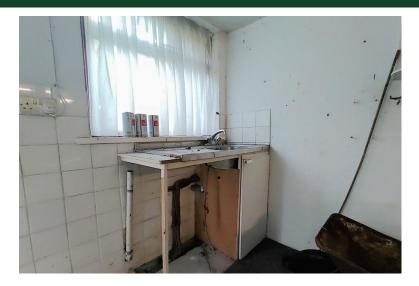

### KITCHEN/DINER

16' 0" x 13' 3" (4.88m x 4.04m) This retro style kitchen/diner has a warm and inviting feel. With multiple wall and base units, an integrated gas hob and cooker, double stainless steel sink and drainer, a large window looking out onto the rear garden, and more beautiful views of Thornton, the kitchen space really is the heart of this bungalow. The dining area has built in seating, carpeted floors, and extra storage cupboards.