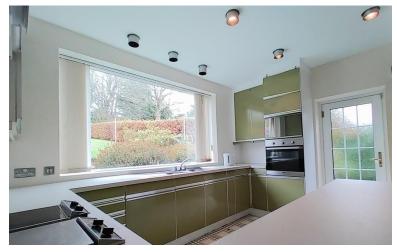

### KITCHEN/DINER

16' 0" x 13' 3" (4.88m x 4.04m) This retro style kitchen/diner has a warm and inviting feel. With multiple wall and base units, an integrated gas hob and cooker, double stainless steel sink and drainer, a large window looking out onto the rear garden, and more beautiful views of Thornton, the kitchen space really is the heart of this bungalow. The dining area has built in seating, carpeted floors, and extra storage cupboards.