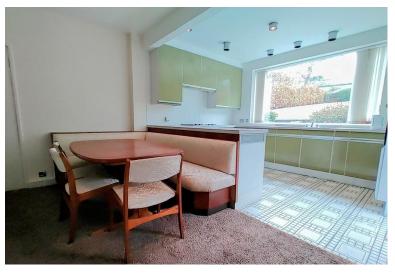

### KITCHEN/DINER

16' 0" x 13' 3" (4.88m x 4.04m) This retro style kitchen/diner has a warm and inviting feel. With multiple wall and base units, an integrated gas hob and cooker, double stainless steel sink and drainer, a large window looking out onto the rear garden, and more beautiful views of Thornton, the kitchen space really is the heart of this bungalow. The dining area has built in seating, carpeted floors, and extra storage cupboards.