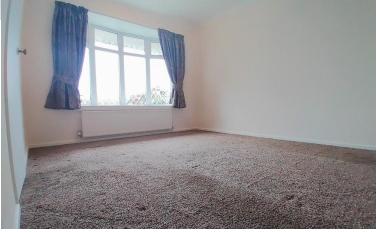

## LOUNGE

16' 0" x 12' 11" (4.88m x 3.94m) The lounge is the perfect spot to relax with a large bay window to the front elevation allowing natural light to stream into

the room, and beautiful views overlooking Thornton. The electric fireplace and three central heating radiators make the room feels naturally cozy.