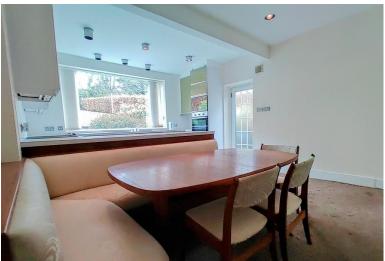

### KITCHEN/DINER

16' 0" x 13' 3" (4.88m x 4.04m) This retro style kitchen/diner has a warm and inviting feel. With multiple wall and base units, an integrated gas hob and cooker, double stainless steel sink and drainer, a large window looking out onto the rear garden, and more beautiful views of Thornton, the kitchen space really is the heart of this bungalow. The dining area has built in seating, carpeted floors, and extra storage cupboards.