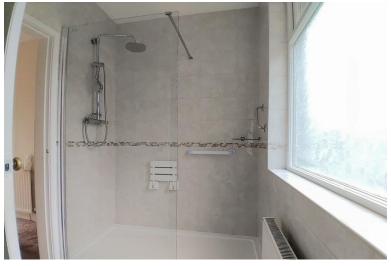

### BATHROOM

7' 7" x 5' 5" (2.31m x 1.65m) The bathroom is fully tiled with a three piece suite with WC, hand wash basin with fitted unit, and walk in shower. Central heating radiator