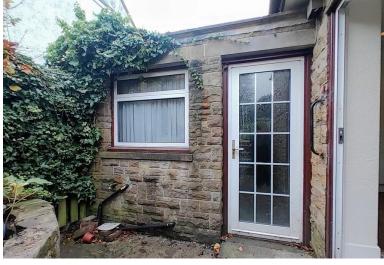

### EXTERNAL

To the front of the property is a large driveway for multiple vehicles, and a beautiful, well maintained lawned area. To the rear of the property is a large, well maintained lawn which attracts multiple wildlife animals. Rural views of Thornton can be appreciated from either side of the rear garden.