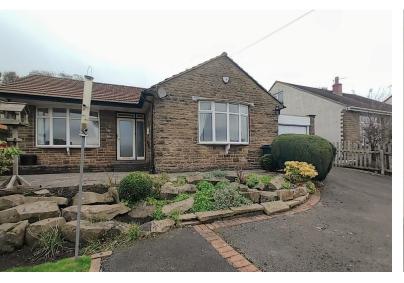

# 644 Thornton Road

- DETACHED BUNGALOW
- OFFERING LOTS OF POTENTIAL
- ONE SPACIOUS BEDROOM
- LARGE REAR GARDEN

Offers In Region Of £265,000 EPC Rating 'TBC'

# 644 Thornton Road, Thornton, Bradford, BD13 3PZ

### EXTERNAL

To the front of the property is a large driveway for multiple vehicles, and a beautiful, well maintained lawned area. To the rear of the property is a large, well maintained lawn which attracts multiple wildlife animals. Rural views of Thornton can be appreciated from either side of the rear garden.