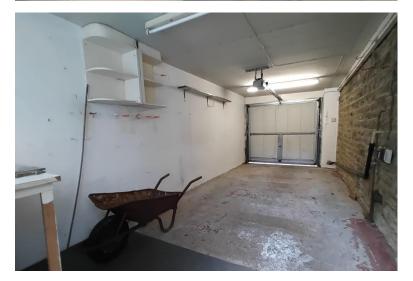

#### GARAGE

Access to the garage is available from the drive, with an electric door and enough space for one vehicle. You can also access the garage via UPVC door in the rear garden, at this side of the garage is a stainless steel sink and plumbing for a washing machine.