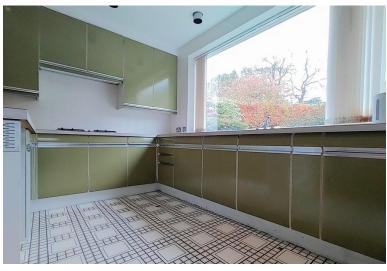

### KITCHEN/DINER

16' 0" x 13' 3" (4.88m x 4.04m) This retro style kitchen/diner has a warm and inviting feel. With multiple wall and base units, an integrated gas hob and cooker, double stainless steel sink and drainer, a large window looking out onto the rear garden, and more beautiful views of Thornton, the kitchen space really is the heart of this bungalow. The dining area has built in seating, carpeted floors, and extra storage cupboards.