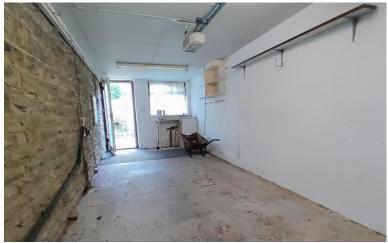

#### GARAGE

Access to the garage is available from the drive, with an electric door and enough space for one vehicle. You can also access the garage via UPVC door in the rear garden, at this side of the garage is a stainless steel sink and plumbing for a washing machine.