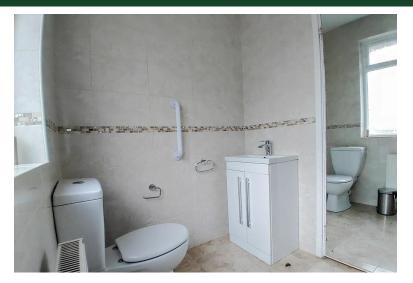

### BATHROOM

7' 7" x 5' 5" (2.31m x 1.65m) The bathroom is fully tiled with a three piece suite with WC, hand wash basin with fitted unit, and walk in shower. Central heating radiator