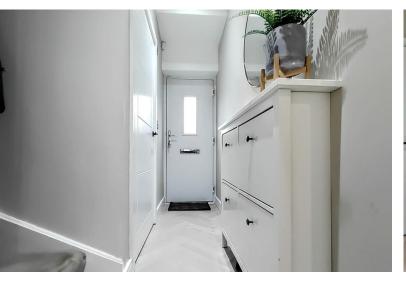

## **ENTRANCE HALL**

Enter the property via UPVC door, to your right is access to the downstairs WC and the stairs to floor one further down. Straight ahead is access to the open plan kitchen/living room.