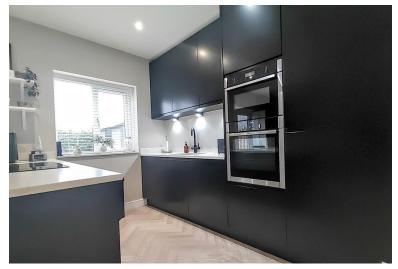

# OPEN PLAN KITCHEN/LIVING ROOM

24' 0" x 14' 11" (7.32m x 4.55m) Enter into the lounge area with a window to the front elevation, and underfloor heating covering the full room! A storage/cloak room also accessible from the lounge area. The kitchen area benefits marble granite worktops, modern black wall and base units, integrated fridge/freezer, integrated electric cooker and hob, integrated wine/drink fridge, sink and drainer. Dining area with patio doors leading to the rear of the property, and a second window to the rear elevation.