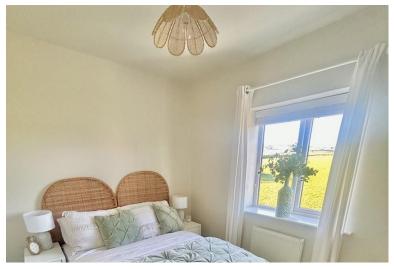

## **BEDROOM THREE**

10' 0"  $\times$  8' 0" (3.05m  $\times$  2.44m) Double room with a window to the rear elevation and central heating radiator

## **BEDROOM TWO**

11' 9" x 9' 8" (3.58m x 2.95m) Double bedroom with a window to the front elevation and central heating radiator

## **MASTER BEDROOM**

23' 6" x 11' 8" (7.16m x 3.56m) With fitted wardrobes, window to the rear elevation, and a Velux window to the front elevation. Storage cupboard, central heating radiator, and an en-suite bathroom.