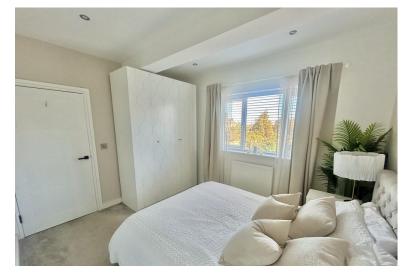

## **BEDROOM THREE**

10' 0"  $\times$  8' 0" (3.05m  $\times$  2.44m) Double room with a window to the rear elevation and central heating radiator

## **BEDROOM TWO**

11' 9" x 9' 8" (3.58m x 2.95m) Double bedroom with a window to the front elevation and central heating radiator

## **MASTER BEDROOM**

23' 6" x 11' 8" (7.16m x 3.56m) With fitted wardrobes, window to the rear elevation, and a Velux window to the front elevation. Storage cupboard, central heating radiator, and an en-suite bathroom.