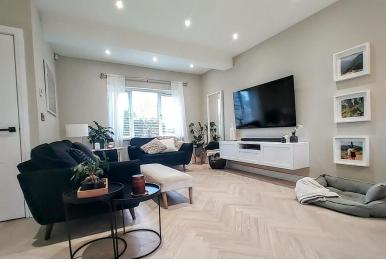

# OPEN PLAN KITCHEN/LIVING ROOM

24' 0" x 14' 11" (7.32m x 4.55m) Enter into the lounge area with a window to the front elevation, and underfloor heating covering the full room! A storage/cloak room also accessible from the lounge area. The kitchen area benefits marble granite worktops, modern black wall and base units, integrated fridge/freezer, integrated electric cooker and hob, integrated wine/drink fridge, sink and drainer. Dining area with patio doors leading to the rear of the property, and a second window to the rear elevation.