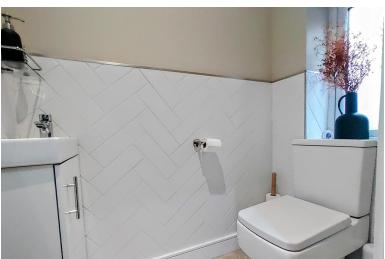

#### WC

5' 2" x 3' 1" (1.57m x 0.94m) WC and handwash basin with storage cupboards. Small window to the front

elevation.