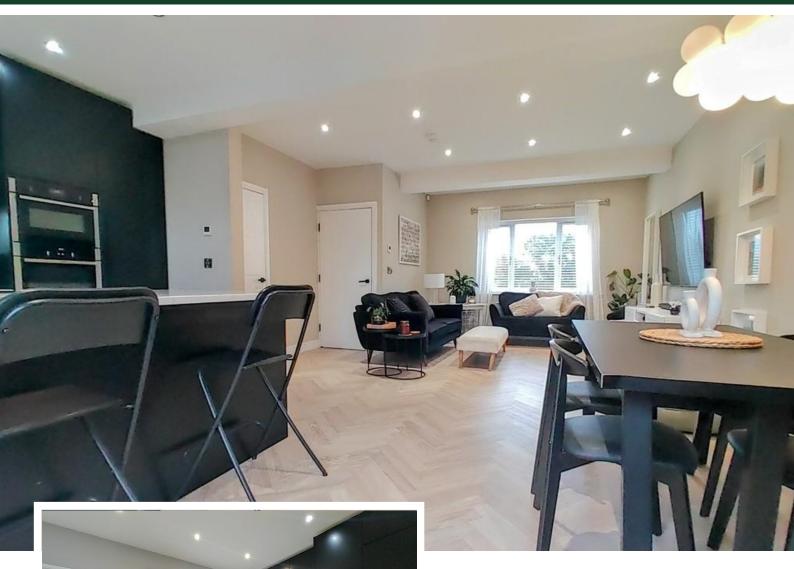

# OPEN PLAN KITCHEN/LIVING ROOM

24' 0" x 14' 11" (7.32m x 4.55m) Enter into the lounge area with a window to the front elevation, and underfloor heating covering the full room! A storage/cloak room also accessible from the lounge area. The kitchen area benefits marble granite worktops, modern black wall and base units, integrated fridge/freezer, integrated electric cooker and hob, integrated wine/drink fridge, sink and drainer. Dining area with patio doors leading to the rear of the property, and a second window to the rear elevation.