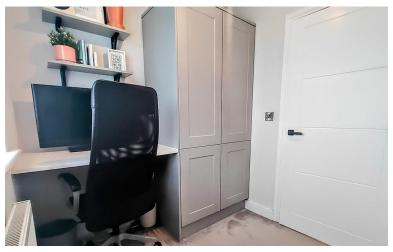

# **BEDROOM FOUR**

6' 8" x 7' 10" (2.03m x 2.39m) With fitted wardrobe and adjoining desk area. Central heating radiator and a window to the rear elevation