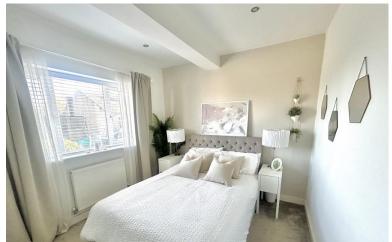

## **BEDROOM THREE**

10' 0"  $\times$  8' 0" (3.05m  $\times$  2.44m) Double room with a window to the rear elevation and central heating radiator

## **BEDROOM TWO**

11' 9" x 9' 8" (3.58m x 2.95m) Double bedroom with a window to the front elevation and central heating radiator