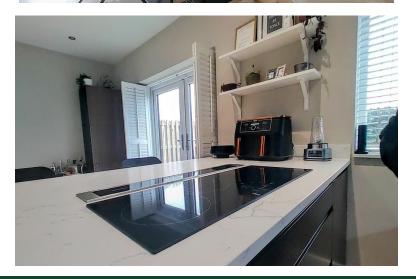

# OPEN PLAN KITCHEN/LIVING ROOM

24' 0" x 14' 11" (7.32m x 4.55m) Enter into the lounge area with a window to the front elevation, and underfloor heating covering the full room! A storage/cloak room also accessible from the lounge area. The kitchen area benefits marble granite worktops, modern black wall and base units, integrated fridge/freezer, integrated electric cooker and hob, integrated wine/drink fridge, sink and drainer. Dining area with patio doors leading to the rear of the property, and a second window to the rear elevation.