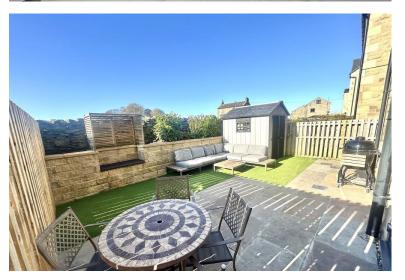

# **EXTERNAL**

A drive for two vehicles located at the front of the property. To the rear is a good sized garden which is partially paved, and partially artificial grass. With a built in seating area and open views.