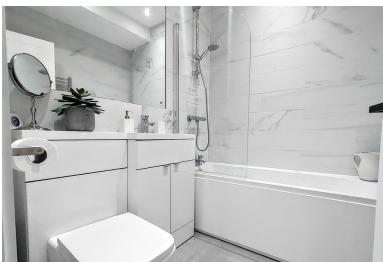

#### BATHROOM

6' 6" x 5' 5" (1.98m x 1.65m) Fully tiled modern bathroom including bath with overhead shower, combination WC and sink unit with storage cupboards below, sensored lighting, and central heating towel radiator!

# **MASTER EN-SUITE**

10' 3" x 2' 10'' (3.12m x 0.86m) Three piece suite with walk-in shower, WC and handwash basin with storage drawer. LED mirror, and central heating towel radiator