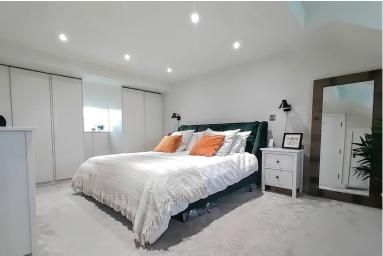

## **MASTER BEDROOM**

23' 6" x 11' 8" (7.16m x 3.56m) With fitted wardrobes, window to the rear elevation, and a Velux window to the front elevation. Storage cupboard, central heating radiator, and an en-suite bathroom.

# **MASTER EN-SUITE**

10' 3" x 2' 10'' (3.12m x 0.86m) Three piece suite with walk-in shower, WC and handwash basin with storage drawer. LED mirror, and central heating towel radiator