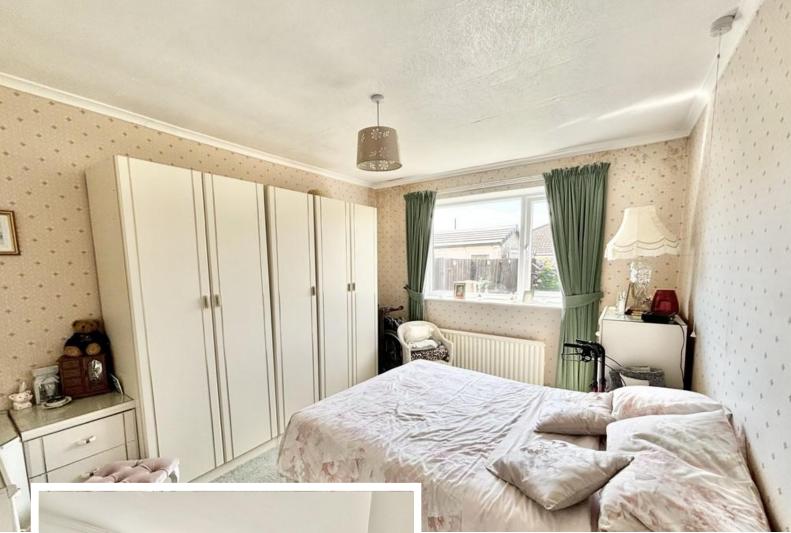

BATHROOM 5' 73" x 5' 86" (3.38m x 3.71m) Walk in shower, hand basin and low flush w/c, heated towel rail.

BEDROOM 1 12' 92" x 10' 49" (5.99m x 4.29m) Good sized main

bedroom with fitted cupboards and double glazed window to the rear.Radiator.