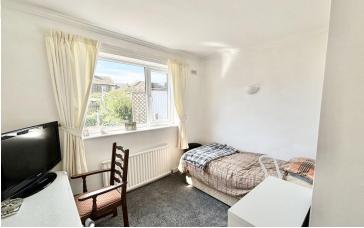

#### LOUNGE

Large lounge with feature fireplace and double glazed window to the front providing ample natural light. Radiator.

BEDROOM 2 10' 25" x 8' 0" (3.68m x 2.44m) Double glazed window over looking the rear. Radiator

BATHROOM 5' 73" x 5' 86" (3.38m x 3.71m) Walk in shower, hand basin and low flush w/c, heated towel rail.

BEDROOM 1 12' 92" x 10' 49" (5.99m x 4.29m) Good sized main

bedroom with fitted cupboards and double glazed window to the rear.Radiator.