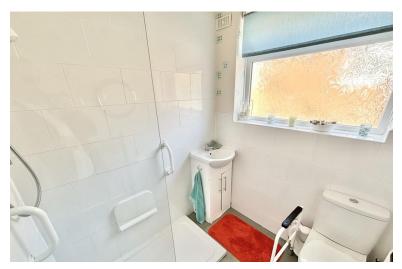

BATHROOM 5' 73" x 5' 86" (3.38m x 3.71m) Walk in shower, hand basin and low flush w/c, heated towel rail.

BEDROOM 1 12' 92" x 10' 49" (5.99m x 4.29m) Good sized main

bedroom with fitted cupboards and double glazed window to the rear.Radiator.