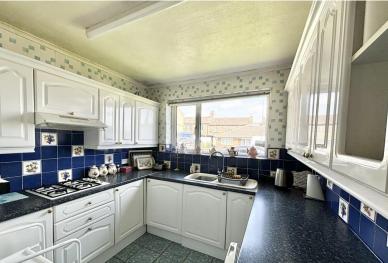

#### KITCHEN

Large fitted kitchen with ample wall and base units and integrated appliances. double glazed window to the front. Gas central heating boiler.