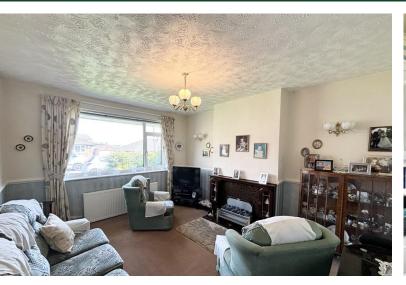

#### LOUNGE

Large lounge with feature fireplace and double glazed window to the front providing ample natural light. Radiator.

BEDROOM 2 10' 25" x 8' 0" (3.68m x 2.44m) Double glazed window over looking the rear. Radiator