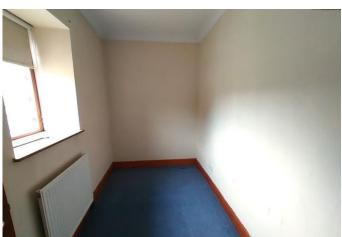

#### **BEROOM TWO**

5' 3" x 10' 9" (1.6m x 3.28m)

Window to the rear and a central heating radiator.