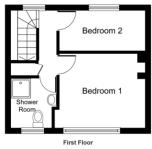

# Full Description

A characterful property with period features and located within the sought after location of Queensbury, which is within close proximity of amenities, local parks and schools.

Briefly comprises; Entrance Lobby, Living Room and Kitchen to the Ground Floor. To the First Floor has Two Bedrooms and the Shower room. Externally, there is off road parking for one car.

# **LANDING**

Window to the rear, door to storage and access to the loft.

#### **BEDROOM ONE**

9' 4" x 10' 9" (2.84m x 3.28m)

Open fire place, central heating radiator and a window to the front elevation.

#### **BEROOM TWO**

5' 3" x 10' 9" (1.6m x 3.28m)

Window to the rear and a central heating radiator.

## SHOWER ROOM

Having a shower cubicle, WC and wash hand basin, central heating radiator and a window to the front elevation.