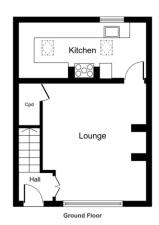

# Full Description

A characterful property with period features and located within the sought after location of Queensbury, which is within close proximity of amenities, local parks and schools.

Briefly comprises; Entrance Lobby, Living Room and Kitchen to the Ground Floor. To the First Floor has Two Bedrooms and the Shower room. Externally, there is off road parking for one car.

#### **ENTRANCE**

Front entrance door leads into small hallway which has a staircase rising to the first floor landing.

#### LIVING ROOM

13' 5" x 15' 0" (4.09m x 4.57m)

Window to the front elevation, open fire place and central heating radiator.

#### **KITCHEN**

7' 1" x 16' 4" (2.16m x 4.98m)

Offering a range of wall and base units, worktops, cooker point, plumbing for washing machine and a velux window.