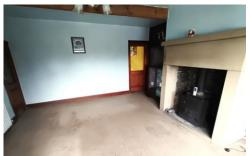

#### LIVING ROOM

13' 5" x 15' 0" (4.09m x 4.57m)

Window to the front elevation, open fire place and central heating radiator.

#### **BEDROOM ONE**

9' 4" x 10' 9" (2.84m x 3.28m)

Open fire place, central heating radiator and a window to the front elevation.