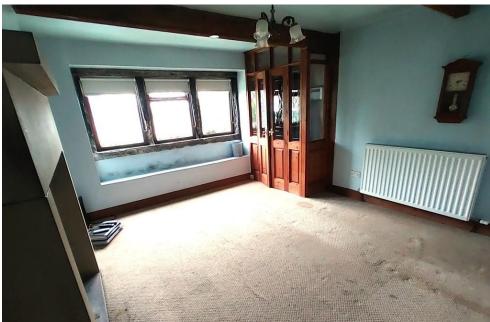

#### LIVING ROOM

13' 5" x 15' 0" (4.09m x 4.57m)

Window to the front elevation, open fire place and central heating radiator.

#### **BEDROOM ONE**

9' 4" x 10' 9" (2.84m x 3.28m)

Open fire place, central heating radiator and a window to the front elevation.