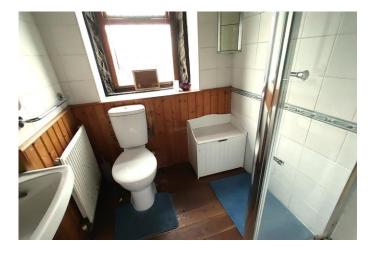

## SHOWER ROOM

Having a shower cubicle, WC and wash hand basin, central heating radiator and a window to the front elevation.