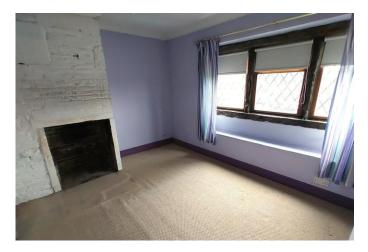

#### LIVING ROOM

13' 5" x 15' 0" (4.09m x 4.57m)

Window to the front elevation, open fire place and central heating radiator.

#### **BEDROOM ONE**

9' 4" x 10' 9" (2.84m x 3.28m)

Open fire place, central heating radiator and a window to the front elevation.