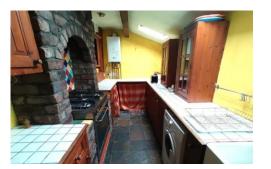

#### **KITCHEN**

7' 1" x 16' 4" (2.16m x 4.98m)

Offering a range of wall and base units, worktops, cooker point, plumbing for washing machine and a velux window.