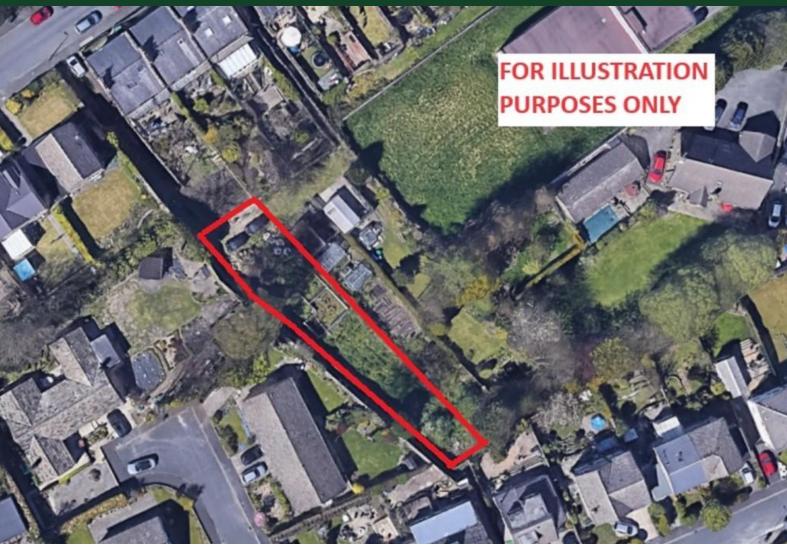

## Land To The Rear Of, 81 Oakleigh Road, Clayton, Bradford, BD14 6NP

## Property Description

\*\* LAND WITH PLANNING PERMISSION \*\* APPROVAL FOR A FOUR BEDROOM DETACHED PROPERTY \*\* SOUGHT-AFTER RESIDENTIAL LOCATION \*\* VILLAGE AMENITES CLOSE BY \*\* This interesting parcel of land already has the footings in place for a four bedroom detached property. Set in a good location with great potential. For full details, please see the Bradford Council planning portal and search using planning ref: 11/04569.

The land is located to the rear of 81 Oakleigh Road. This property is also on the market and available to purchase separately. The property is a substantial period end-terrace with five double bedrooms, two large reception rooms and four cellar rooms. Priced at £339,950.