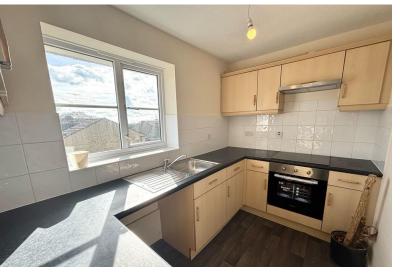

# KITCHEN

9' 8" x 6' 2" (2.95m x 1.88m) Fitted kitchen with wall and base units, laminated working surfaces and splashback wall tiling. Plumbing for a washing machine, electric oven, electric hob and extractor. Window to the rear elevation.