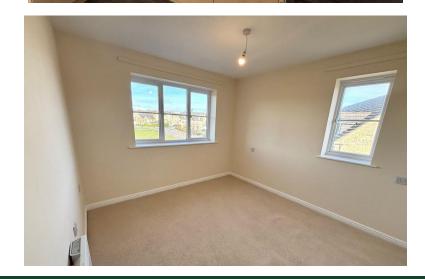

#### **BEDROOM ONE**

10' 7" x 10' 0" (3.23m x 3.05m) Window to the front elevation and an electric wall heater.

#### **BEDROOM TWO**

10' 0" x 9' 4" (3.05m x 2.84m) Window to the rear elevation and an electric wall heater.