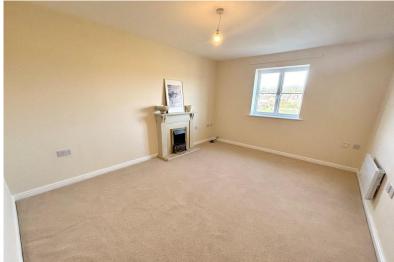

#### **BEDROOM ONE**

10' 7" x 10' 0" (3.23m x 3.05m) Window to the front elevation and an electric wall heater.

#### **BEDROOM TWO**

10' 0" x 9' 4" (3.05m x 2.84m) Window to the rear elevation and an electric wall heater.