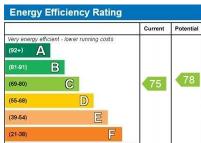

22 Yateholm Drive

SECOND FLOOR APARTMENT

• TWO BEDROOMS

• ELECTRIC HEATING

UPVC DOUBLE GLAZING

**£90,000** EPC Rating '75'