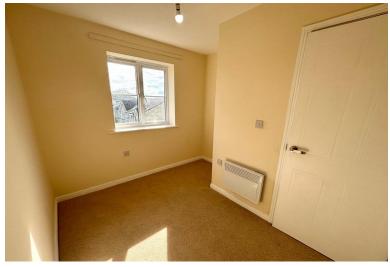

#### **BEDROOM ONE**

10' 7" x 10' 0" (3.23m x 3.05m) Window to the front elevation and an electric wall heater.

#### **BEDROOM TWO**

10' 0" x 9' 4" (3.05m x 2.84m) Window to the rear elevation and an electric wall heater.