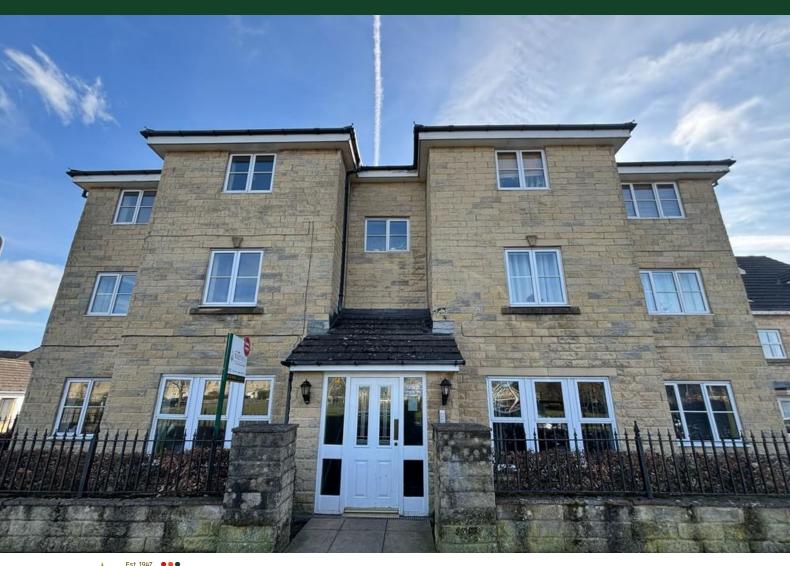

22 Yateholm Drive

SECOND FLOOR APARTMENT

• TWO BEDROOMS

• ELECTRIC HEATING

UPVC DOUBLE GLAZING

**£90,000** EPC Rating '75'

# Property Description

\*\* TOP FLOOR TWO BEDROOM APARTMENT \*\*
POPULAR WESTWOOD PARK DEVELOPMENT \*\*
OVERLOOKING A PARK \*\* CHAIN FREE \*\* This ground
floor apartment in BD6 offers an ideal first time buy
or an addition to a landlords portfolio. Electric
heating, UPVC double glazing and parking to the rear.
Briefly comprising of: Entrance Hall, Lounge, Kitchen,
Two Bedrooms & Bathroom.