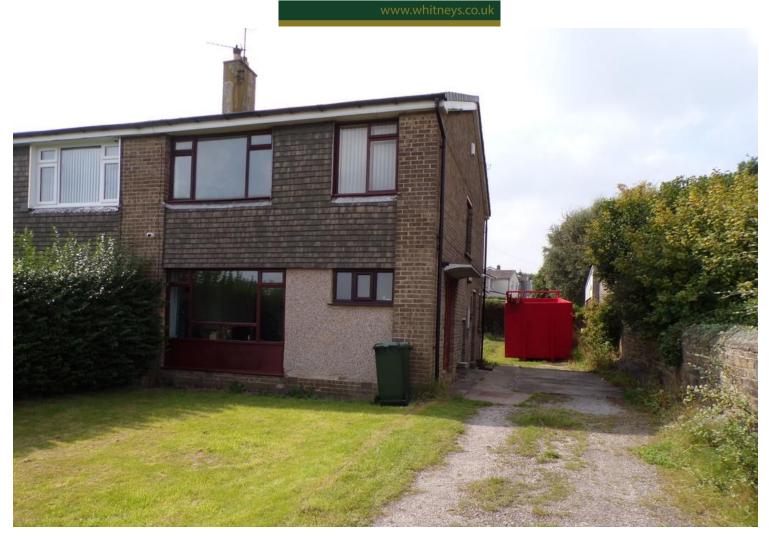

# **Full Description**

**GARAGE** 

\*\*NO UPWARD CHAIN\*\* VIEWING A MUST\*\* Situated in a Pleasant Location on the outskirts of Allerton is this Three Bedroom Semi Detached property in need of modernisation. There are good sized gardens and a Very Large Workshop/Garage with power which would be suitable for a variety of uses subject to any necessary consents.

#### **EXTERIOR**

Gardens to front and rear. Long driveway to side leading to workshop/garage.

#### WORKSHOP/GARAGE

35' 6" x 17' 6" (10.82m x 5.33m)

The workshop/garage has very good head height and has power. Suitable for a variety of uses subject to any necessary consents. Three phase electric supply.