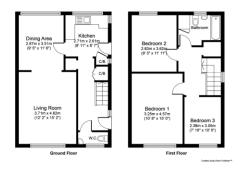

#### **ENTRANCE**

Via side entrance door to inner hall with stairs to first floor. Doors to lounge, dining room, kitchen and ground floor wc. Central heating radiator.

## **LOUNGE**

14' 9" x 12' 1" (4.5m x 3.68m)

SUDG window. Wall mounted living flame gas fire. Central heating radiator. Opening through to the dining room.

## **DINING ROOM**

11' 5" x 9' 4" (3.48m x 2.84m)

SUDG window. door through to the kitchen.

### KITCHEN

8' 8" x 8' 5" (2.64m x 2.57m)

SUDG window. Timber finish wall and base units with matching work surfaces. Inset stainless steel sink. Plumbing for washer. Side entrance door.

## **GROUND FLOOR WC**

Hand wash basin and wc. Complementary tiling.

## LANDING

SUDG window. Doors to bedrooms and bathroom.

#### **BEDROOM ONE**

15' 0" x 10' 6" (4.57m x 3.2m)

SUDG window. Central heating radiator.

#### **BEDROOM TWO**

11' 6" x 9' 3" (3.51m x 2.82m)

SUDG window. Central heating radiator.

## **BEDROOM THREE**

9' 5" x 7' 9" (2.87m x 2.36m)

Secondary glazed window. Central heating radiator.

#### **BATHROOM**

9' 2" x 5' 4" (2.79m x 1.63m)

White three piece suite comprising of bath, hand wash basin and wc.