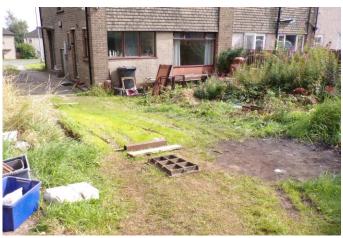

#### **EXTERIOR**

Gardens to front and rear. Long driveway to side leading to workshop/garage.