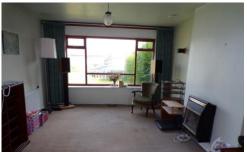

## **LOUNGE**

14' 9" x 12' 1" (4.5m x 3.68m)

SUDG window. Wall mounted living flame gas fire. Central heating radiator. Opening through to the dining room.

## **DINING ROOM**

11' 5" x 9' 4" (3.48m x 2.84m)

SUDG window. door through to the kitchen.