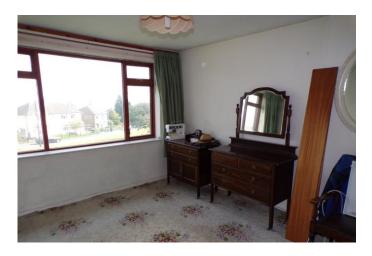

#### **BEDROOM ONE**

15' 0" x 10' 6" (4.57m x 3.2m)

SUDG window. Central heating radiator.

#### **BEDROOM TWO**

11' 6" x 9' 3" (3.51m x 2.82m)

SUDG window. Central heating radiator.

## **BEDROOM THREE**

9' 5" x 7' 9" (2.87m x 2.36m)

Secondary glazed window. Central heating radiator.