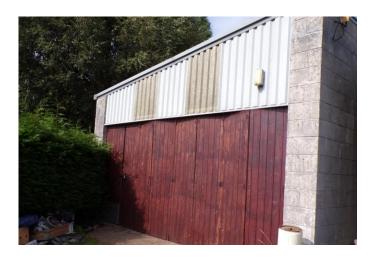

#### WORKSHOP/GARAGE

35' 6" x 17' 6" (10.82m x 5.33m)

The workshop/garage has very good head height and has power. Suitable for a variety of uses subject to any necessary consents. Three phase electric supply.