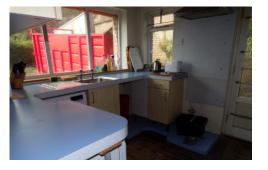

### KITCHEN

8' 8" x 8' 5" (2.64m x 2.57m)

SUDG window. Timber finish wall and base units with matching work surfaces. Inset stainless steel sink. Plumbing for washer. Side entrance door.