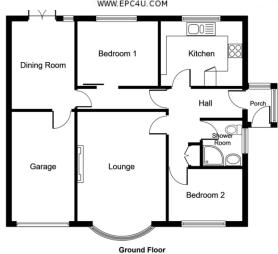

# **Full Description**

\*NO ONWARD CHAIN\* Spacious Semi Detached
Bungalow situated in a Quiet Cul-de-Sac close to the centre
of Clayton Village. The property briefly comprises of Lounge,
Kitchen, Three Bedrooms and Three Piece Shower Room.
UPVC Windows. Central Heating. Gardens. Driveway
leading to an Integral Garage.

### **ENTRANCE**

Via side entrance porch, through inner door to hall with doors to all rooms and central heating radiator.

#### **LOUNGE**

14' 4" x 11' 8" (4.37m x 3.56m)

UPVC bay window. Feature marble fireplace with inset living flame gas fire. Central heating radiator.

### **KITCHEN**

10' 8" x 8' 6" (3.25m x 2.59m)

UPVC window. Range of wall and base units in light timber finish. Complementary work surfaces and tiling. Inset stainless steel sink with mixer tap. Central heating radiator.

#### **BEDROOM**

11' 6" x 8' 4" (3.51m x 2.54m)

UPVC patio doors to rear garden. Central heating radiator. Door through to the garage. This room could be used as a dining room or bedroom.

## **BEDROOM**

10' 9" x 8' 4" (3.28m x 2.54m)

UPVC window. Central heating radiator.

## BEDROOM THREE

9' 8" x 7' 0" (2.95m x 2.13m)

UPVC window. Central heating radiator.

### **BATHROOM**

6' 0" x 5' 3" (1.83m x 1.6m)

Three piece suite comprising of fully tiled shower, hand wash basin and wc. Tiled floor. Towel radiator.

## EXTERIOR

Rockery style garden with floral borders to front. Large lawned garden and paved patio to rear. Driveway parking to the front of the garage.