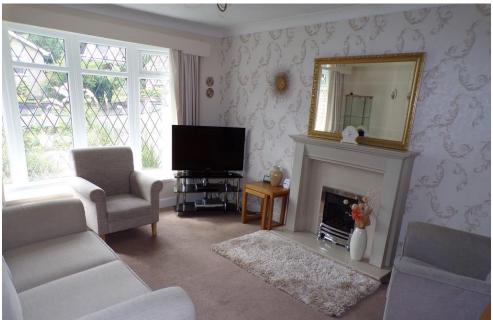

#### **LOUNGE**

14' 4" x 11' 8" (4.37m x 3.56m)

UPVC bay window. Feature marble fireplace with inset living flame gas fire. Central heating radiator.