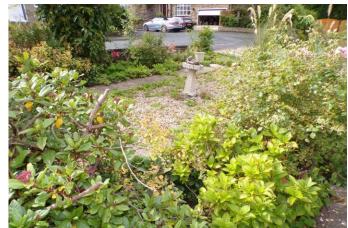

## EXTERIOR

Rockery style garden with floral borders to front. Large lawned garden and paved patio to rear. Driveway parking to the front of the garage.