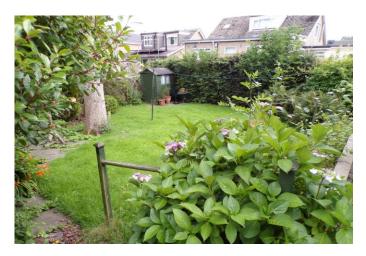

## EXTERIOR

Rockery style garden with floral borders to front. Large lawned garden and paved patio to rear. Driveway parking to the front of the garage.