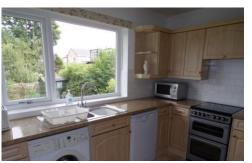

### **KITCHEN**

10' 8" x 8' 6" (3.25m x 2.59m)

UPVC window. Range of wall and base units in light timber finish. Complementary work surfaces and tiling. Inset stainless steel sink with mixer tap. Central heating radiator.