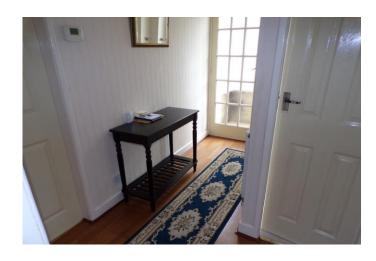

### **ENTRANCE**

Via side entrance porch, through inner door to hall with doors to all rooms and central heating radiator.