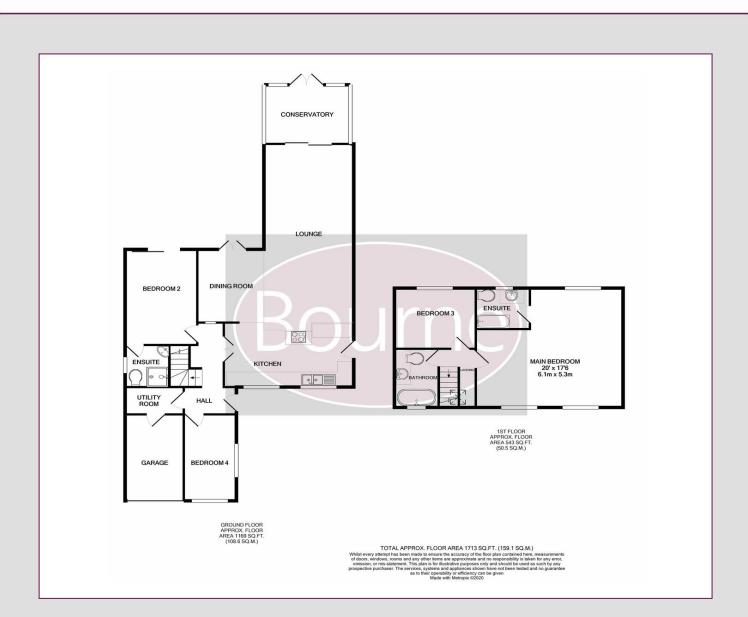

## 12 Forest Rise, Liss, Hampshire, GU33 7AU Price Guide £550,000

A 3/4 bedroom detached family home located within a popular cul de sac location on the boarder of Liss Forest. The property benefits from flexible accommodation over two floors. The ground floor has a spacious 'L' shaped reception space with a modern kitchen, conservatory and two ensuite bedrooms, plus a family bathroom. Outside is an enclosed rear garden backing on to woodland, whilst the front has off road parking and access to a single garage. The property is also offered with no onward chain.