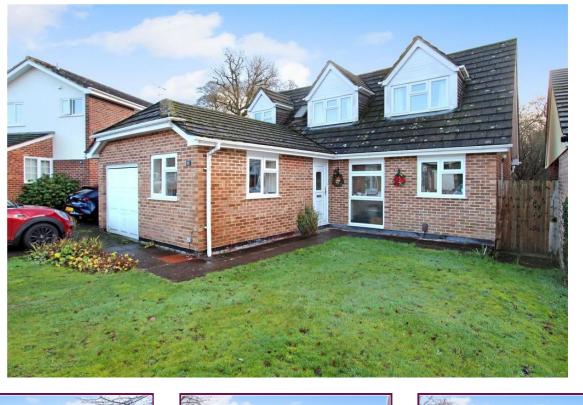

## 12 Forest Rise, Liss, Hampshire, GU33 7AU Price Guide £550,000

A 3/4 bedroom detached family home located within a popular cul de sac location on the boarder of Liss Forest. The property benefits from flexible accommodation over two floors. The ground floor has a spacious 'L' shaped reception space with a modern kitchen, conservatory and two ensuite bedrooms, plus a family bathroom. Outside is an enclosed rear garden backing on to woodland, whilst the front has off road parking and access to a single garage. The property is also offered with no onward chain.