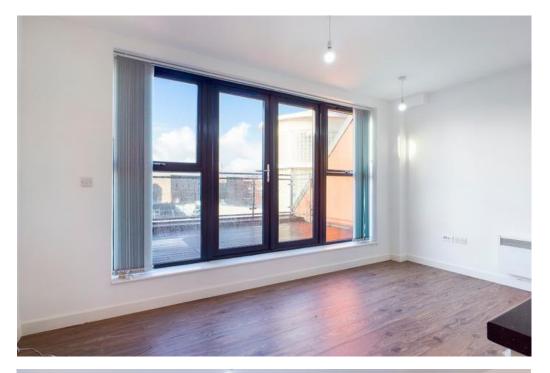

## **ACCOMMODATION**

From the communal hallway, a lift provides convenient access to all floors. Upon entering the apartment on the fourth floor, you proceed into a hall which serves all the rooms. The modern kitchen and living area provides a superb, sociable space for entertaining and there is a door to the patio terrace to enhance the reception space in the summer months. The main bedroom is of generous proportions and there is a fitted bathroom.