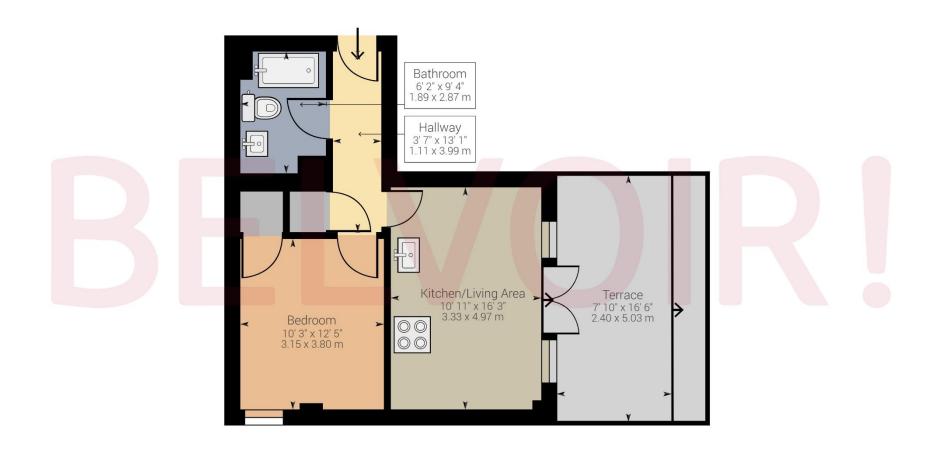

**LOCAL AUTHORITY** Basingstoke and Deane

**COUNCIL TAX BAND B** 

**TENURE** Leasehold

**LEASE** 118 years (valid until 2143)

**SERVICE CHARGE £877.60 PA** 

**GROUND RENT** £150 PA

Approximate net internal area:  $445.73 \, \text{ft}^2 \, (612.39 \, \text{ft}^2) \, / \, 41.41 \, \text{m}^2 \, (56.89 \, \text{m}^2)$  While every attempt has been made to ensure accuracy, all measurements are approximate, not to scale. This floor plan is for illustrative purpose only and should be used as such by any prospective tenant or purchaser.