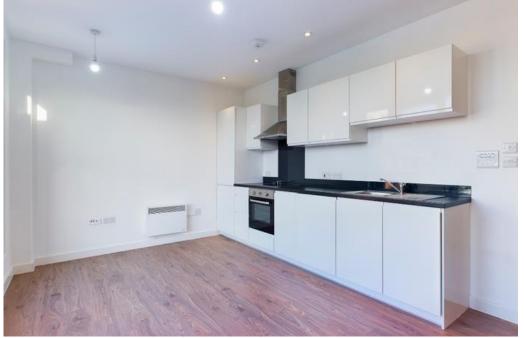

## **ACCOMMODATION**

From the communal hallway, a lift provides convenient access to all floors. Upon entering the apartment on the fourth floor, you proceed into a hall which serves all the rooms. The modern kitchen and living area provides a superb, sociable space for entertaining and there is a door to the patio terrace to enhance the reception space in the summer months. The main bedroom is of generous proportions and there is a fitted bathroom.