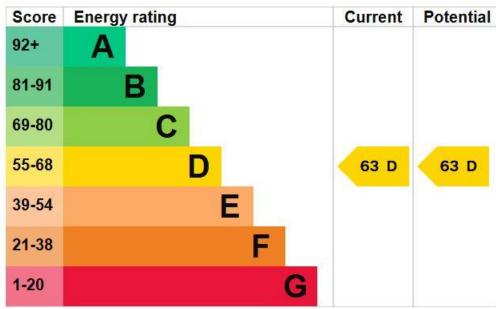

**LOCAL AUTHORITY** Basingstoke and Deane

**COUNCIL TAX BAND B** 

**TENURE** Leasehold

**LEASE** 118 years (valid until 2143)

**SERVICE CHARGE £877.60 PA** 

**GROUND RENT** £150 PA

Approximate net internal area:  $445.73 \, \text{ft}^2 \, (612.39 \, \text{ft}^2) \, / \, 41.41 \, \text{m}^2 \, (56.89 \, \text{m}^2)$  While every attempt has been made to ensure accuracy, all measurements are approximate, not to scale. This floor plan is for illustrative purpose only and should be used as such by any prospective tenant or purchaser.