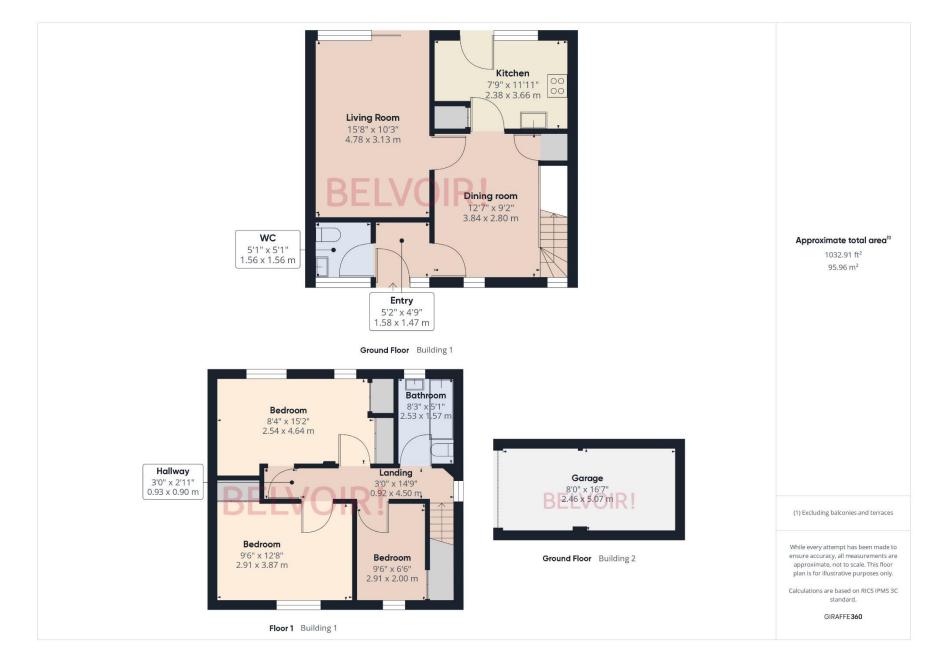

#### **ACCOMMODATION:**

The property is accessed via a front pathway, leading into the entrance hall. On the ground floor, you will find a cloakroom and dining room, providing a welcoming space for family meals and entertaining guests. This then branches off to a spacious living room, with rear aspect of the garden, offering plenty of natural light. The dining room also provides access to the kitchen/breakfast room, which is well-appointed with a range of fitted wall and base units, ample cupboard storage, and space for essential appliances. A door from the kitchen then leads directly to the rear garden.

Stairs from the dining room lead to the first floor, where you will find three good sized bedrooms. The family bathroom is also located on this floor, complete with essential fixtures and fittings.