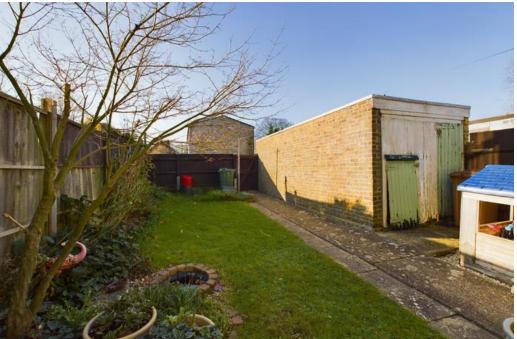

## **OUTSIDE:**

The rear garden is fully enclosed, offering privacy and security. A pathway leads to a gate at the rear boundary, providing direct access to the garage, which is adjacent to the garden.