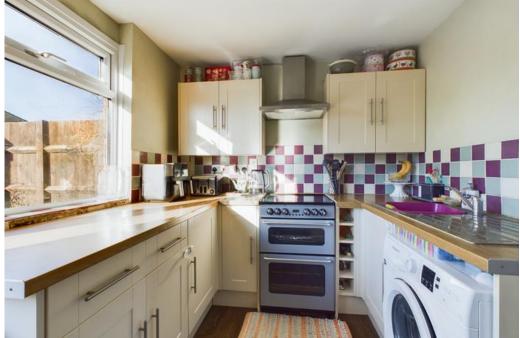

#### **ACCOMMODATION:**

The property is accessed via a front pathway, leading into the entrance hall. On the ground floor, you will find a cloakroom and dining room, providing a welcoming space for family meals and entertaining guests. This then branches off to a spacious living room, with rear aspect of the garden, offering plenty of natural light. The dining room also provides access to the kitchen/breakfast room, which is well-appointed with a range of fitted wall and base units, ample cupboard storage, and space for essential appliances. A door from the kitchen then leads directly to the rear garden.