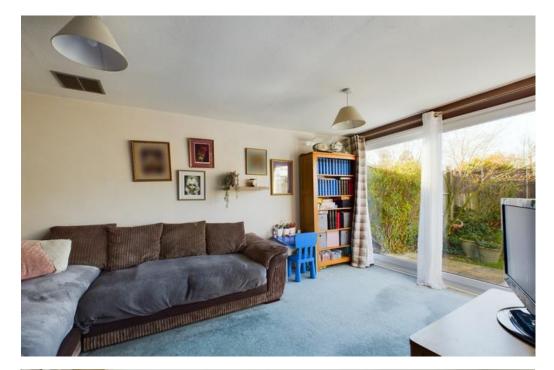

#### **ACCOMMODATION:**

The property is accessed via a front pathway, leading into the entrance hall. On the ground floor, you will find a cloakroom and dining room, providing a welcoming space for family meals and entertaining guests. This then branches off to a spacious living room, with rear aspect of the garden, offering plenty of natural light. The dining room also provides access to the kitchen/breakfast room, which is well-appointed with a range of fitted wall and base units, ample cupboard storage, and space for essential appliances. A door from the kitchen then leads directly to the rear garden.