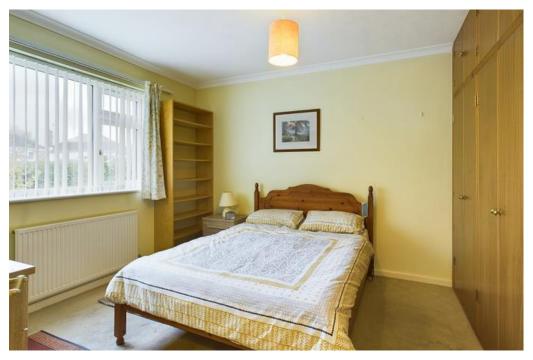

## **ACCOMMODATION**

On entry to the property at the front, you proceed into a hallway which provides access to nearly all the rooms. To the front of the property there are two bedrooms with the main bedroom having plenty of built in wardobes. There is a shower room to the right of the hall and the living room is to the left. The living room has a plenty of space for sofas and general socialising and there is access from here to the conservatory to the rear. Finally, the kitchen is towards the rear of the hallway and has a range of fitted wall and base units, worktops and space for appliances. There is also space for a table to use this room as a breakfast room, if required.