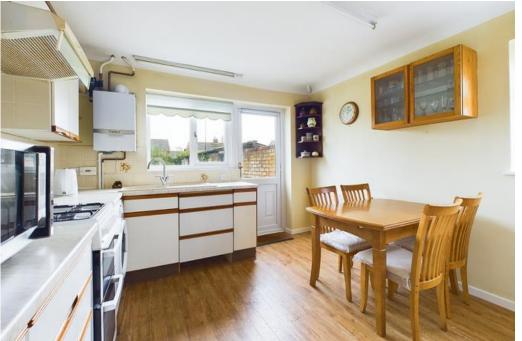

## **ACCOMMODATION**

On entry to the property at the front, you proceed into a hallway which provides access to nearly all the rooms. To the front of the property there are two bedrooms with the main bedroom having plenty of built in wardobes. There is a shower room to the right of the hall and the living room is to the left. The living room has a plenty of space for sofas and general socialising and there is access from here to the conservatory to the rear. Finally, the kitchen is towards the rear of the hallway and has a range of fitted wall and base units, worktops and space for appliances. There is also space for a table to use this room as a breakfast room, if required.