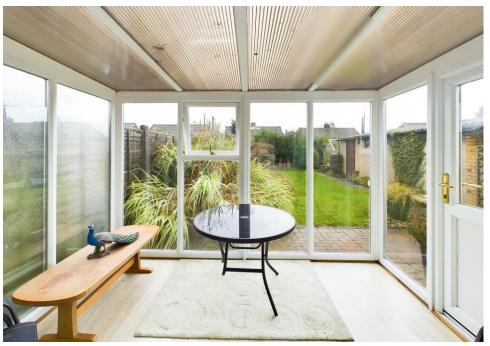

## **ACCOMMODATION**

On entry to the property at the front, you proceed into a hallway which provides access to nearly all the rooms. To the front of the property there are two bedrooms with the main bedroom having plenty of built in wardobes. There is a shower room to the right of the hall and the living room is to the left. The living room has a plenty of space for sofas and general socialising and there is access from here to the conservatory to the rear. Finally, the kitchen is towards the rear of the hallway and has a range of fitted wall and base units, worktops and space for appliances. There is also space for a table to use this room as a breakfast room, if required.