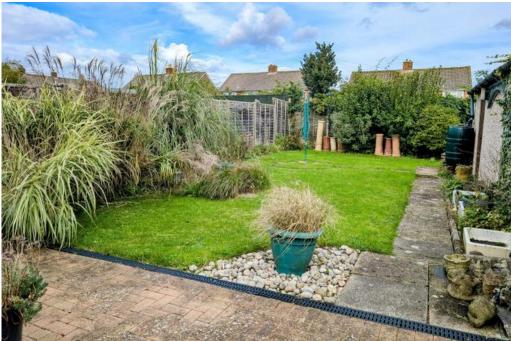

## **OUTSIDE**

The property is approached from the front via a driveway from the road and a small garden laid to lawn. To the rear is a lawned rear garden together with a selection of colourful shrubs and exotic trees which is mainly laid to lawn and there is a small patio terrace adjoining the property. There is also a gate to the side driveway and access to the detached garage with adjoining rear workshop/store. Off road parking on the driveway for several cars is available.