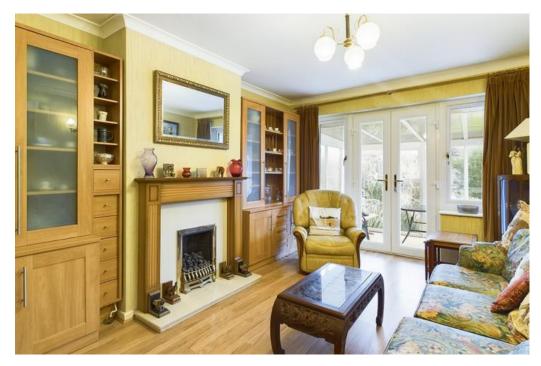

## **ACCOMMODATION**

On entry to the property at the front, you proceed into a hallway which provides access to nearly all the rooms. To the front of the property there are two bedrooms with the main bedroom having plenty of built in wardobes. There is a shower room to the right of the hall and the living room is to the left. The living room has a plenty of space for sofas and general socialising and there is access from here to the conservatory to the rear. Finally, the kitchen is towards the rear of the hallway and has a range of fitted wall and base units, worktops and space for appliances. There is also space for a table to use this room as a breakfast room, if required.