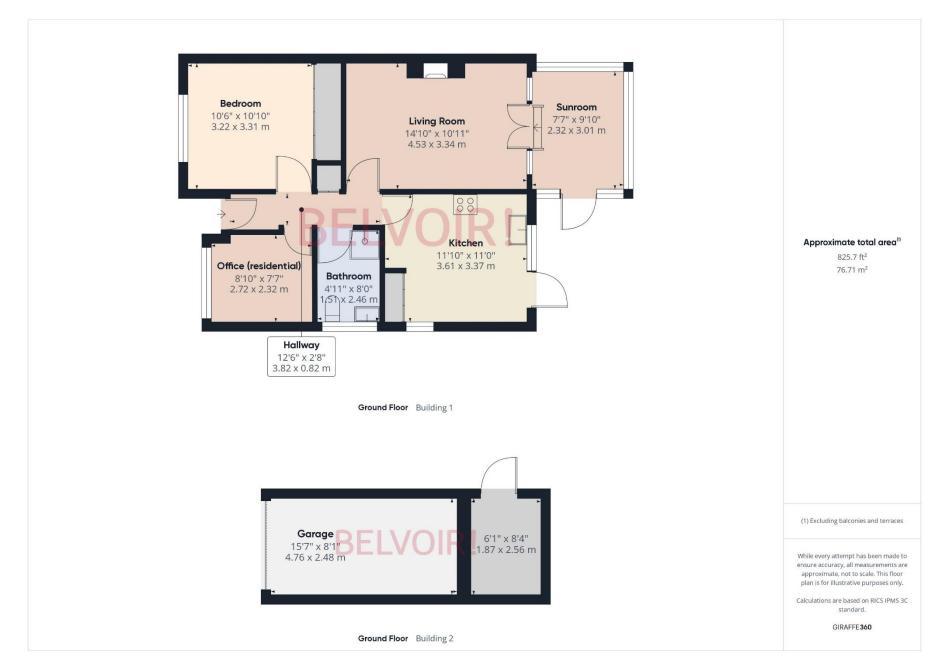

## **ACCOMMODATION**

On entry to the property at the front, you proceed into a hallway which provides access to nearly all the rooms. To the front of the property there are two bedrooms with the main bedroom having plenty of built in wardobes. There is a shower room to the right of the hall and the living room is to the left. The living room has a plenty of space for sofas and general socialising and there is access from here to the conservatory to the rear. Finally, the kitchen is towards the rear of the hallway and has a range of fitted wall and base units, worktops and space for appliances. There is also space for a table to use this room as a breakfast room, if required.

## **OUTSIDE**

The property is approached from the front via a driveway from the road and a small garden laid to lawn. To the rear is a lawned rear garden together with a selection of colourful shrubs and exotic trees which is mainly laid to lawn and there is a small patio terrace adjoining the property. There is also a gate to the side driveway and access to the detached garage with adjoining rear workshop/store. Off road parking on the driveway for several cars is available.