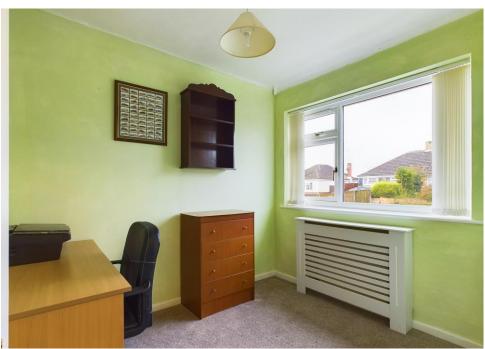

## **ACCOMMODATION**

On entry to the property at the front, you proceed into a hallway which provides access to nearly all the rooms. To the front of the property there are two bedrooms with the main bedroom having plenty of built in wardobes. There is a shower room to the right of the hall and the living room is to the left. The living room has a plenty of space for sofas and general socialising and there is access from here to the conservatory to the rear. Finally, the kitchen is towards the rear of the hallway and has a range of fitted wall and base units, worktops and space for appliances. There is also space for a table to use this room as a breakfast room, if required.