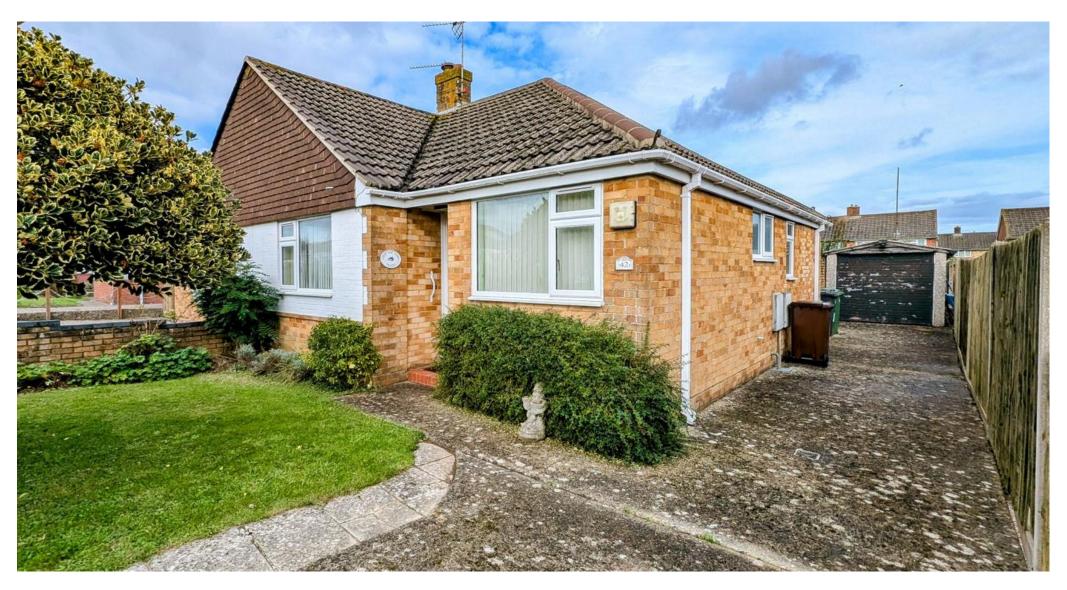

High Drive, Berg Estate, Basingstoke

## **OUTSIDE**

The property is approached from the front via a driveway from the road and a small garden laid to lawn. To the rear is a lawned rear garden together with a selection of colourful shrubs and exotic trees which is mainly laid to lawn and there is a small patio terrace adjoining the property. There is also a gate to the side driveway and access to the detached garage with adjoining rear workshop/store. Off road parking on the driveway for several cars is available.