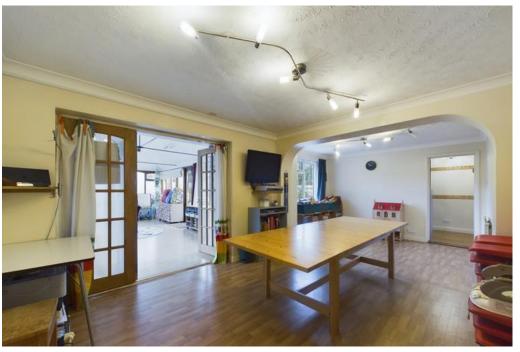

A conservatory allows you to enjoy the beauty of the outdoors all year round, with fitted central heating making the room useable throughout the winter months. The dining room is ideal for gatherings, special occasions and entertaining. The living room/snug is a cosy room for all.