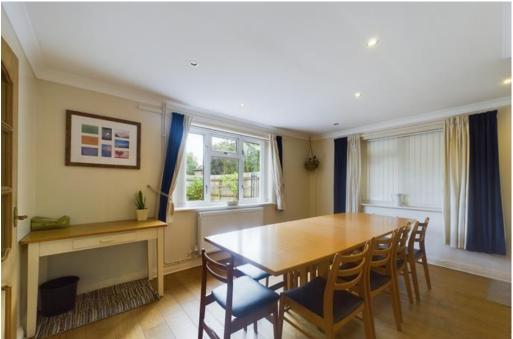

A conservatory allows you to enjoy the beauty of the outdoors all year round, with fitted central heating making the room useable throughout the winter months. The dining room is ideal for gatherings, special occasions and entertaining. The living room/snug is a cosy room for all.