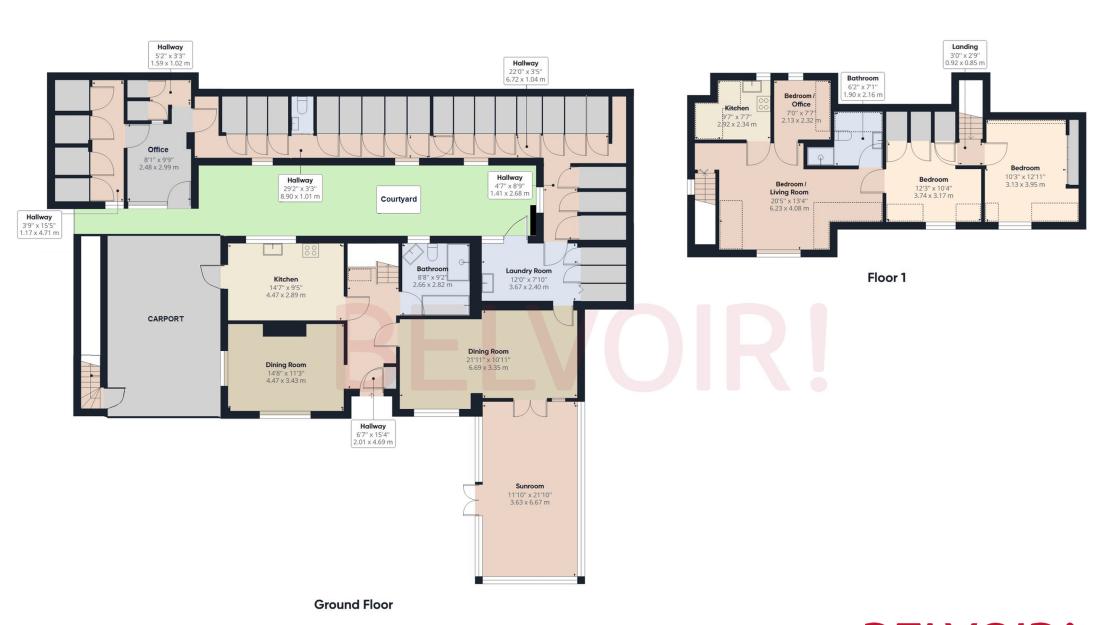

This home features four bedrooms, providing comfortable space for the whole family or guests. Whether you need a dedicated home office or a room for your hobbies/storage there is plenty of room to make it fit your needs. There are also two modern bathrooms with fixtures and fittings. The Kitchen and downstairs bathroom both benefit from underfloor heating.

A conservatory allows you to enjoy the beauty of the outdoors all year round, with fitted central heating making the room useable throughout the winter months. The dining room is ideal for gatherings, special occasions and entertaining. The living room/snug is a cosy room for all.

The property also features a versatile kitchenet upstairs. One of the unique aspects of this property is its flexible living potential. You have the option to turn one half of the house into a separate annex, perfect for extended family or rental income.

For your vehicles, there is a convenient car porch and ample parking for all your guests or collection of cars.

The mature landscaped garden, located to the front of the property, is ideal for keen gardeners or has potential to be converted to further parking, laid lawn or artificial grass depending on your requirements.