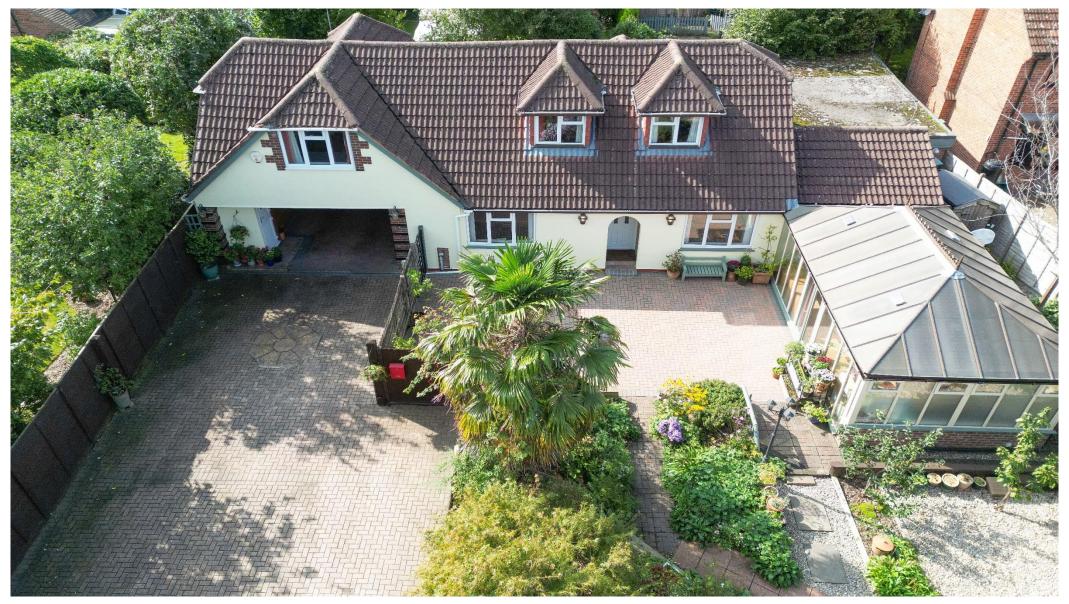

Merrydown Lane, Chineham, Basingstoke

## **Key Features**

> Cul-de-sac location

> Large Front Drive and Car port

> Multi-use property

> Potential to have an Annex

> 4 Bedrooms

> Close to amenities

> Tenure: Freehold

> EPC rating D

This property offers a blend of unique character, space, and flexibility. Located in a quiet cul-de-sac, this former cattery has been thoughtfully used as a residential as well as classroom/teaching facility. With its unique layout and adequate storage, this property offers adaptability and the freedom to create a very unique lifestyle.

For your vehicles, there is a convenient car porch and ample parking for all your guests or collection of cars.

The mature landscaped garden, located to the front of the property, is ideal for keen gardeners or has potential to be converted to further parking, laid lawn or artificial grass depending on your requirements.