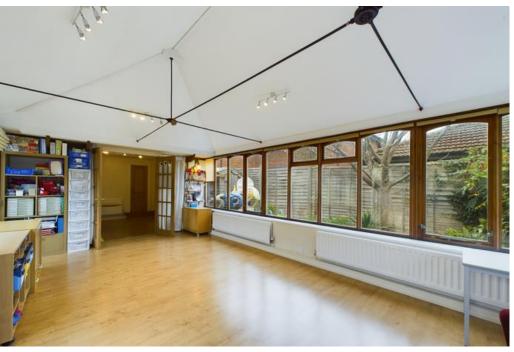

A conservatory allows you to enjoy the beauty of the outdoors all year round, with fitted central heating making the room useable throughout the winter months. The dining room is ideal for gatherings, special occasions and entertaining. The living room/snug is a cosy room for all.