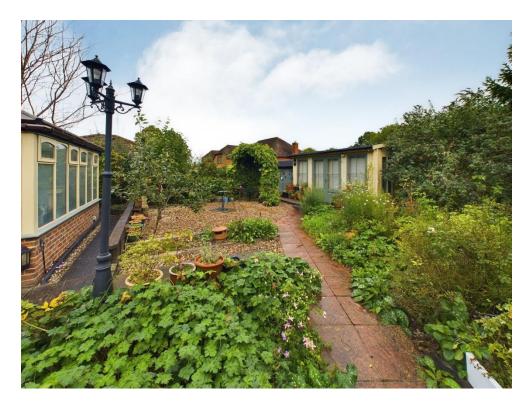

For your vehicles, there is a convenient car porch and ample parking for all your guests or collection of cars.

The mature landscaped garden, located to the front of the property, is ideal for keen gardeners or has potential to be converted to further parking, laid lawn or artificial grass depending on your requirements.