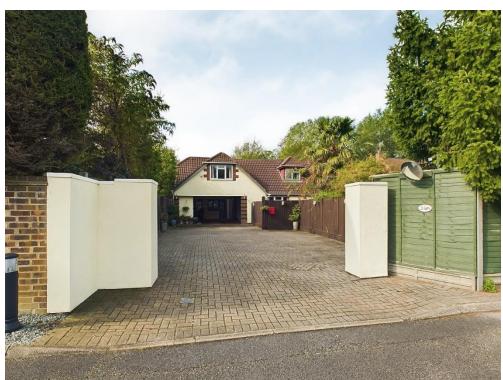

For your vehicles, there is a convenient car porch and ample parking for all your guests or collection of cars.

The mature landscaped garden, located to the front of the property, is ideal for keen gardeners or has potential to be converted to further parking, laid lawn or artificial grass depending on your requirements.