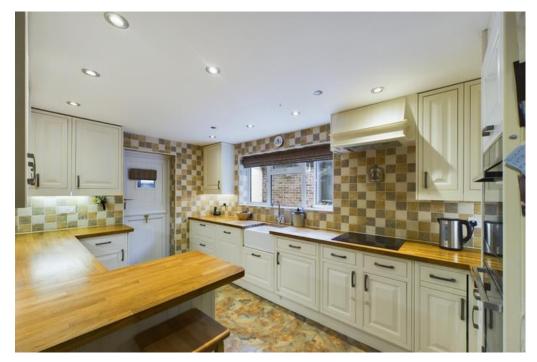

This home features four bedrooms, providing comfortable space for the whole family or guests. Whether you need a dedicated home office or a room for your hobbies/storage there is plenty of room to make it fit your needs. There are also two modern bathrooms with fixtures and fittings. The Kitchen and downstairs bathroom both benefit from underfloor heating.