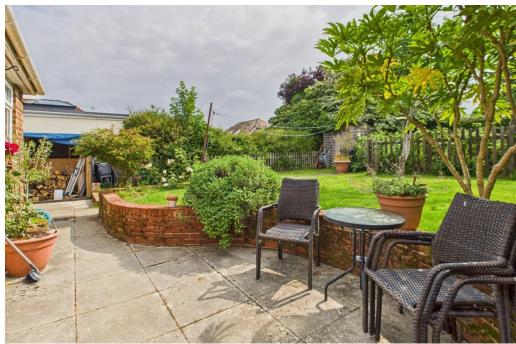

#### **OUTSIDE**

To the rear, the property enjoys a private and well-maintained garden, mainly laid to lawn, with a patio seating area ideal for outdoor dining or relaxing in the warmer months. Mature planting and fencing ensure a good degree of privacy, making it a safe and peaceful space for children or pets. To the front of the property, a private driveway provides off-road parking for several vehicles.