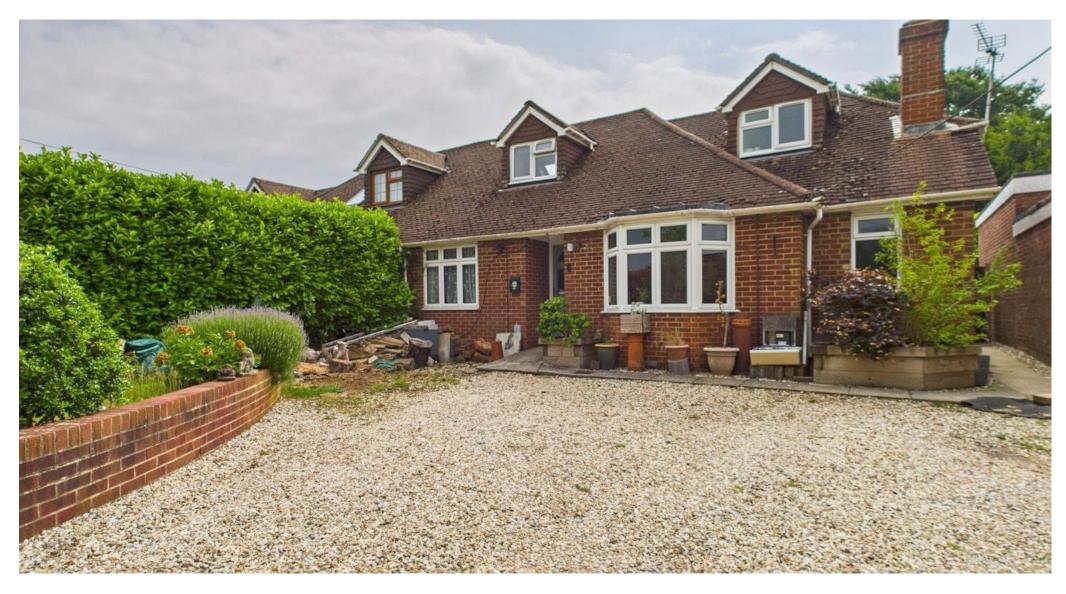

## **PROPERTY**

A fantastic opportunity to purchase this extended four-bedroom semidetached chalet bungalow, set in the sought-after area of Old Kempshott Lane. Offering generous and versatile living space, this home features a combination of finished and part-completed areas, giving buyers the exciting chance to add their own style and finishing touches.

#### **OUTSIDE**

To the rear, the property enjoys a private and well-maintained garden, mainly laid to lawn, with a patio seating area ideal for outdoor dining or relaxing in the warmer months. Mature planting and fencing ensure a good degree of privacy, making it a safe and peaceful space for children or pets. To the front of the property, a private driveway provides off-road parking for several vehicles.