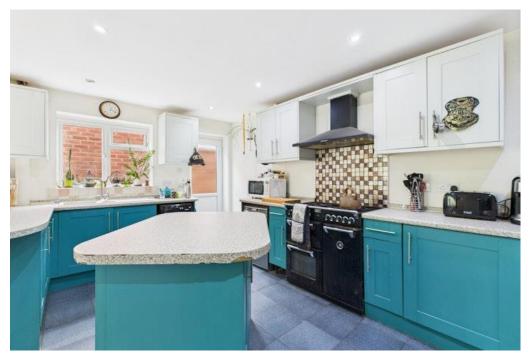

The kitchen area offers generous worktop space, ample storage solutions, and room for freestanding or integrated appliances. The layout flows effortlessly into the dining area, which can comfortably accommodate a large dining table, perfect for everyday meals or entertaining guests.