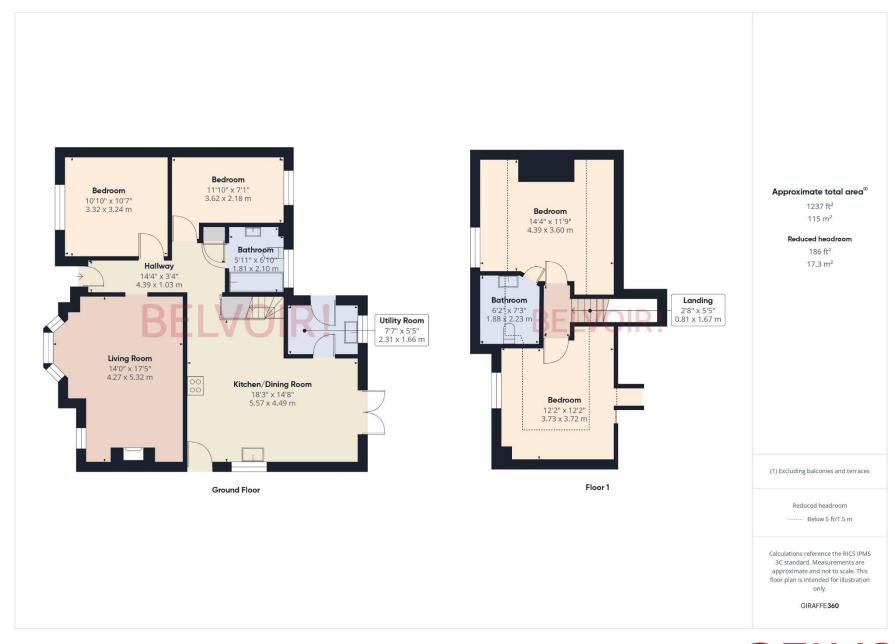

## **ACCOMMODATION**

The ground floor features a welcoming sitting room with a bay window and a feature log-burning stove, creating a cosy and character-filled space to unwind. Natural light floods the room, making it a bright and relaxing environment all year round. At the rear of the property, the open-plan kitchen and dining room provides a spacious hub for family life.

The kitchen area offers generous worktop space, ample storage solutions, and room for freestanding or integrated appliances. The layout flows effortlessly into the dining area, which can comfortably accommodate a large dining table, perfect for everyday meals or entertaining guests.

Also located on the ground floor are two well-proportioned bedrooms, a modern family bathroom, and a separate utility room, ideal for laundry.

Upstairs, you will find two further double bedrooms, both offering excellent floor space and versatility. A fully tiled wet room completes the first floor, providing convenience and practicality for family living.