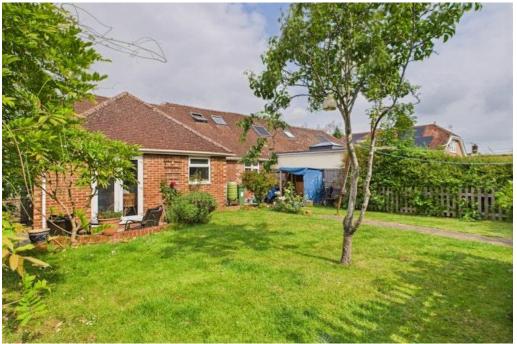

#### **OUTSIDE**

To the rear, the property enjoys a private and well-maintained garden, mainly laid to lawn, with a patio seating area ideal for outdoor dining or relaxing in the warmer months. Mature planting and fencing ensure a good degree of privacy, making it a safe and peaceful space for children or pets. To the front of the property, a private driveway provides off-road parking for several vehicles.