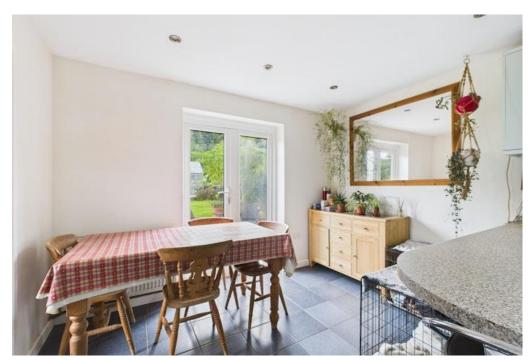

## **ACCOMMODATION**

The ground floor features a welcoming sitting room with a bay window and a feature log-burning stove, creating a cosy and character-filled space to unwind. Natural light floods the room, making it a bright and relaxing environment all year round. At the rear of the property, the open-plan kitchen and dining room provides a spacious hub for family life.

The kitchen area offers generous worktop space, ample storage solutions, and room for freestanding or integrated appliances. The layout flows effortlessly into the dining area, which can comfortably accommodate a large dining table, perfect for everyday meals or entertaining guests.