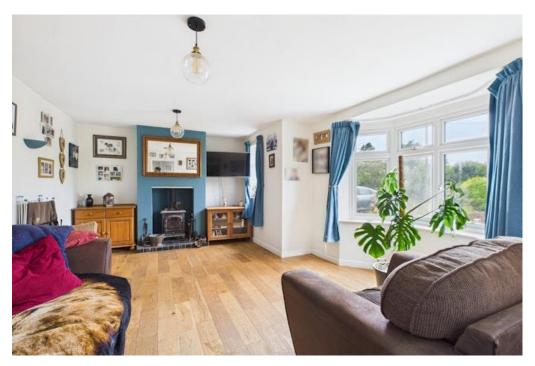

## **ACCOMMODATION**

The ground floor features a welcoming sitting room with a bay window and a feature log-burning stove, creating a cosy and character-filled space to unwind. Natural light floods the room, making it a bright and relaxing environment all year round. At the rear of the property, the open-plan kitchen and dining room provides a spacious hub for family life.