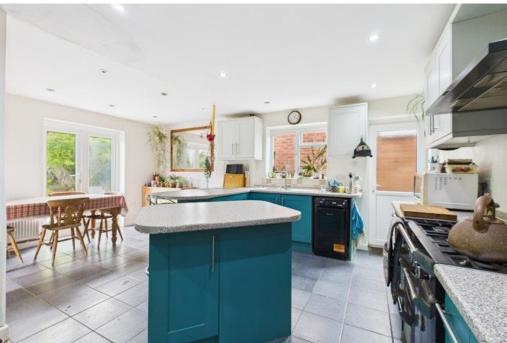

## **ACCOMMODATION**

The ground floor features a welcoming sitting room with a bay window and a feature log-burning stove, creating a cosy and character-filled space to unwind. Natural light floods the room, making it a bright and relaxing environment all year round. At the rear of the property, the open-plan kitchen and dining room provides a spacious hub for family life.

The kitchen area offers generous worktop space, ample storage solutions, and room for freestanding or integrated appliances. The layout flows effortlessly into the dining area, which can comfortably accommodate a large dining table, perfect for everyday meals or entertaining guests.