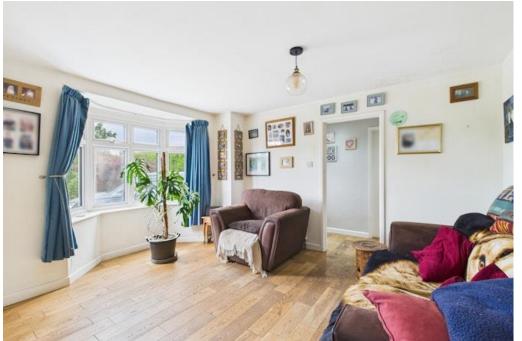

## **ACCOMMODATION**

The ground floor features a welcoming sitting room with a bay window and a feature log-burning stove, creating a cosy and character-filled space to unwind. Natural light floods the room, making it a bright and relaxing environment all year round. At the rear of the property, the open-plan kitchen and dining room provides a spacious hub for family life.