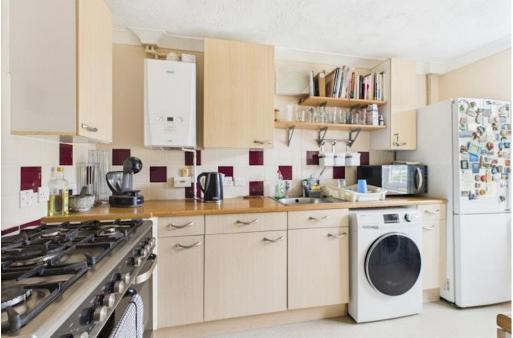

### ACCOMMODATION

The ground floor includes an entrance hallway, a cloakroom, a modern fully fitted kitchen with a good range of units and worktop space, and a bright living/dining room with doors opening directly to the rear garden.