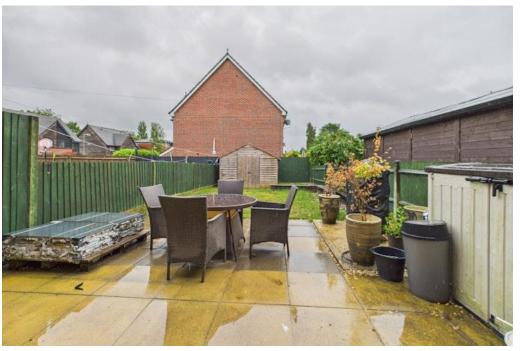

#### EXTERNALLY

The rear garden is both private and well cared for, offering a peaceful retreat with a patio seating area and a lawn — perfect for families or entertaining guests. To the front, there is off-street driveway parking for two cars.