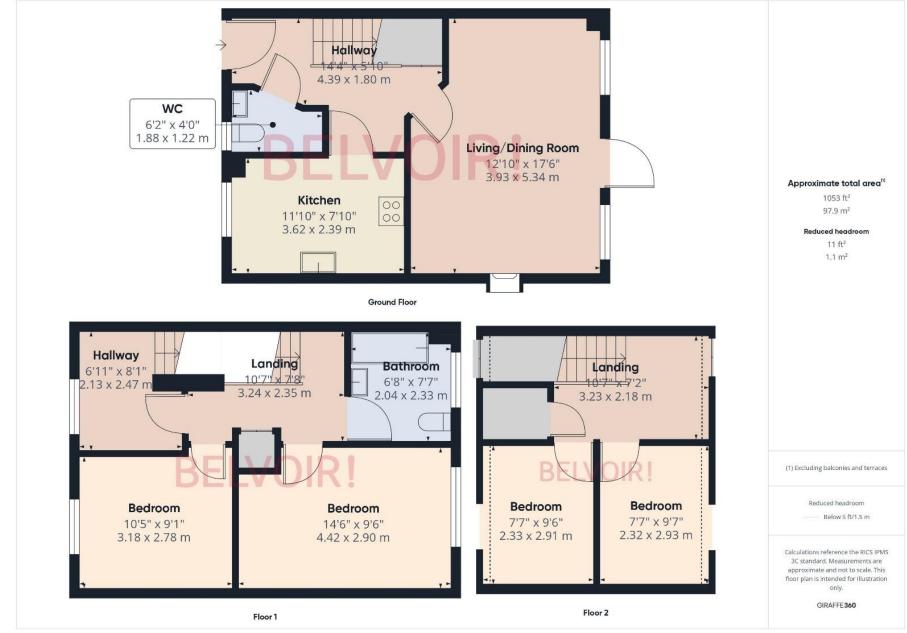

## INTRODUCTION

This attractive four-bedroom semi-detached family home is set on a conveniently located road, offering versatile accommodation close to local amenities. It has been thoughtfully extended with a loft conversion, providing versatile and generous living space across three floors.

### ACCOMMODATION

The ground floor includes an entrance hallway, a cloakroom, a modern fully fitted kitchen with a good range of units and worktop space, and a bright living/dining room with doors opening directly to the rear garden.

This area provides a comfortable space for everyday living and family meals.

Upstairs on the first floor, there are two bedrooms and family bathroom fitted with a white suite including a bath with overhead shower.

On the second floor, the converted loft provides a further two bedrooms that can also be used as a home office, guest room, or playroom, depending on your needs.

#### EXTERNALLY

The rear garden is both private and well cared for, offering a peaceful retreat with a patio seating area and a lawn — perfect for families or entertaining guests. To the front, there is off-street driveway parking for two cars.