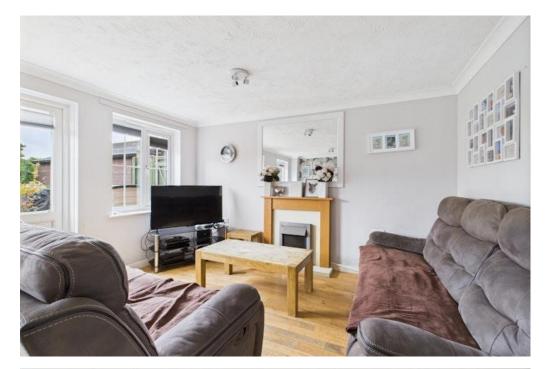

### ACCOMMODATION

The ground floor includes an entrance hallway, a cloakroom, a modern fully fitted kitchen with a good range of units and worktop space, and a bright living/dining room with doors opening directly to the rear garden.

This area provides a comfortable space for everyday living and family meals.

Upstairs on the first floor, there are two bedrooms and family bathroom fitted with a white suite including a bath with overhead shower.