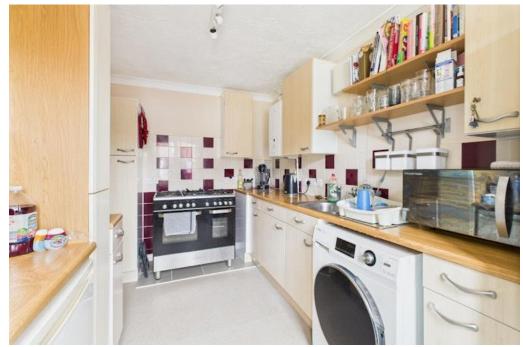

### ACCOMMODATION

The ground floor includes an entrance hallway, a cloakroom, a modern fully fitted kitchen with a good range of units and worktop space, and a bright living/dining room with doors opening directly to the rear garden.