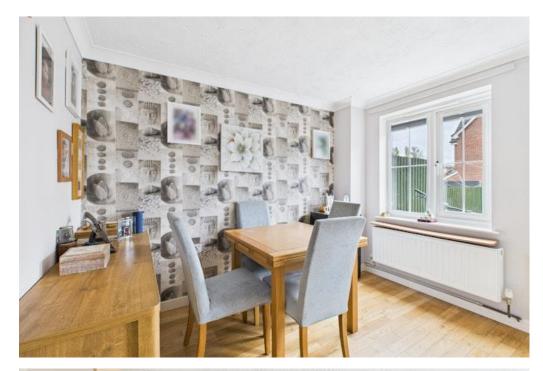

### ACCOMMODATION

The ground floor includes an entrance hallway, a cloakroom, a modern fully fitted kitchen with a good range of units and worktop space, and a bright living/dining room with doors opening directly to the rear garden.

This area provides a comfortable space for everyday living and family meals.

Upstairs on the first floor, there are two bedrooms and family bathroom fitted with a white suite including a bath with overhead shower.