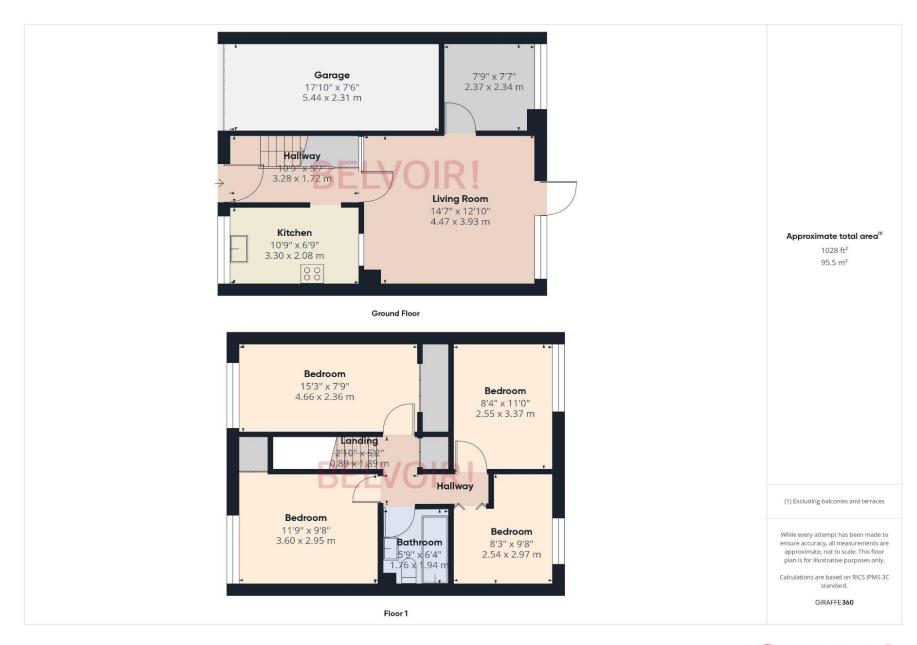

## INTRODUCTION

Offered with no onward chain, this well-presented family home is situated in a quiet cul-de-sac within the sought-after Riverdene area, just a short walk from town centre, local schools and the mainline railway station. This property is arranged over two floors. The ground floor comprises a modern fitted kitchen, a spacious lounge and separate dining room. Upstairs features four bedrooms; three generously sized doubles and one single, with a family bathroom completing the internal accommodation.

## **ACCOMMODATION**

On entry to the property, you step into a hallway that provides access to a modern kitchen with a range of wall and base units, and space for appliances. The hallway also leads to two separate reception rooms: a comfortable lounge with patio doors opening directly to the rear garden, and a formal dining room.

Upstairs, all four bedrooms are well-proportioned, with built-in wardrobes to the main bedroom. The first floor is completed by a family bathroom.