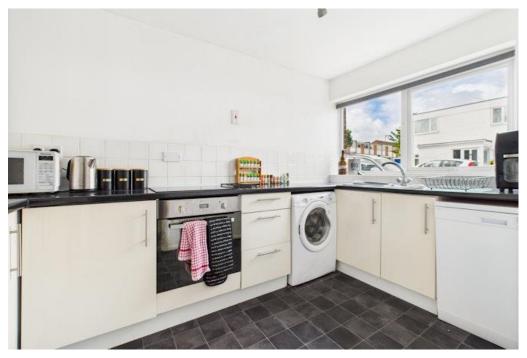

## **ACCOMMODATION**

On entry to the property, you step into a hallway that provides access to a modern kitchen with a range of wall and base units, and space for appliances. The hallway also leads to two separate reception rooms: a comfortable lounge with patio doors opening directly to the rear garden, and a formal dining room.