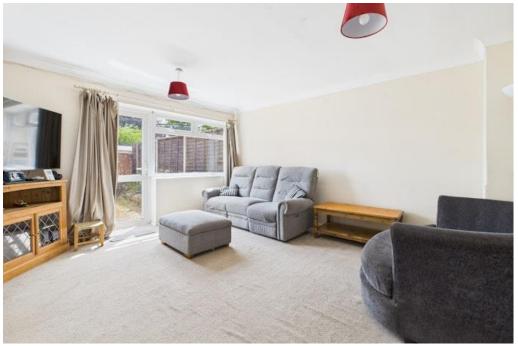

## **ACCOMMODATION**

On entry to the property, you step into a hallway that provides access to a modern kitchen with a range of wall and base units, and space for appliances. The hallway also leads to two separate reception rooms: a comfortable lounge with patio doors opening directly to the rear garden, and a formal dining room.