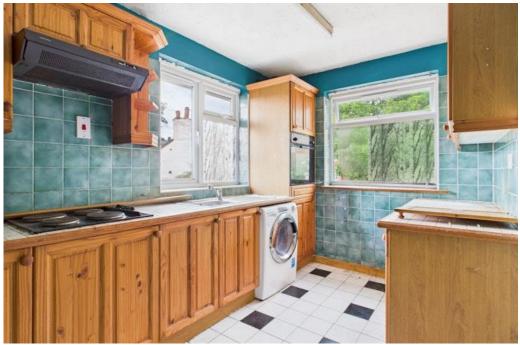

## **ACCOMMODATION**

On entry to the property, you proceed directly into a small entrance hallway which has stairs immediately rising to the first-floor landing. The accommodation comprises a generous sized living room, fitted kitchen with cupboards and worktops, two spacious bedrooms and a bathroom with shower fitted. The property benefits from having a garage and a small area of outside space as well as access to the local authority parking permit scheme with lots of street parking available in the surrounding roads and wider area.