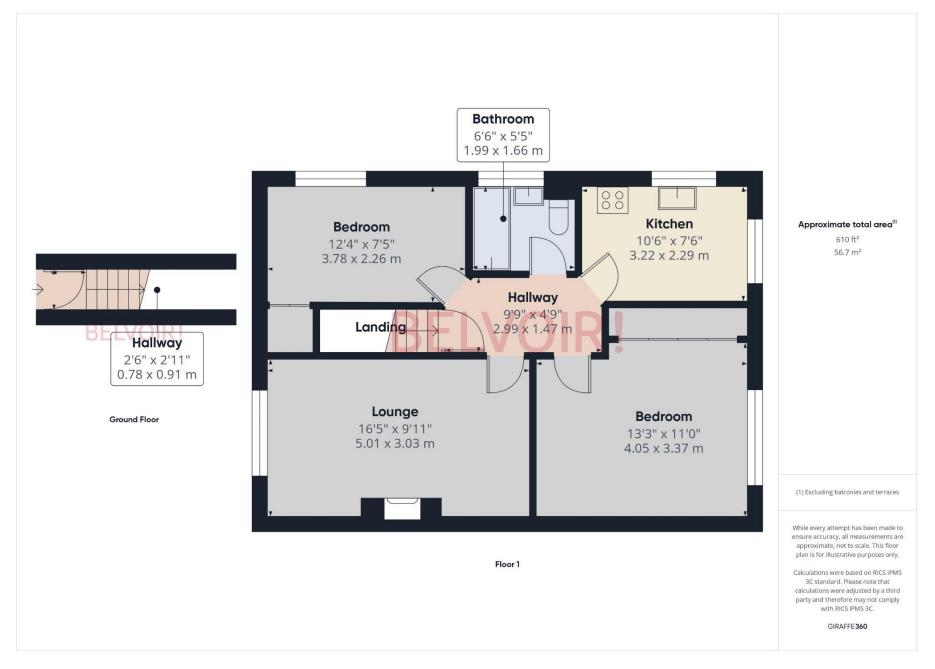

## **ACCOMMODATION**

On entry to the property, you proceed directly into a small entrance hallway which has stairs immediately rising to the first-floor landing. The accommodation comprises a generous sized living room, fitted kitchen with cupboards and worktops, two spacious bedrooms and a bathroom with shower fitted. The property benefits from having a garage and a small area of outside space as well as access to the local authority parking permit scheme with lots of street parking available in the surrounding roads and wider area.