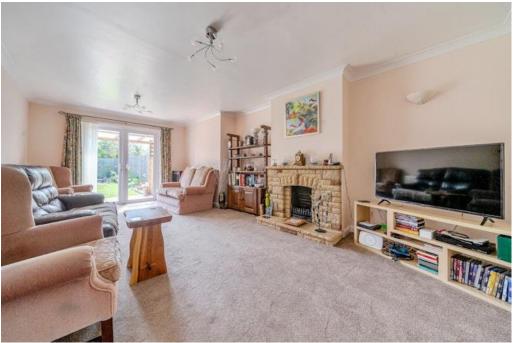

The heart of the home is the modern fully fitted kitchen/breakfast room, equipped with appliances and ample storage—ideal for everyday family meals or entertaining. Adjacent is a welcoming sitting room featuring patio doors that open out onto the private South facing rear garden.