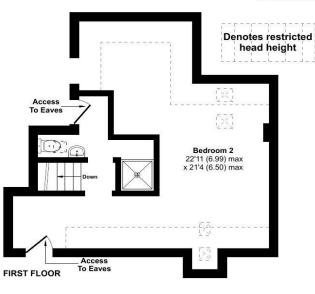

Two additional well-appointed bathrooms situated on the ground and first floor ensure practicality and convenience for family and guests alike. Upstairs you will find the loft has been converted to include a spacious bedroom and bathroom.

## Denham Drive, Basingstoke, RG22

Approximate Area = 1299 sq ft / 120.6 sq m Limited Use Area(s) = 94 sq ft / 8.7 sq m Total = 1393 sq ft / 129.3 sq m

For identification only - Not to scale

Floor plan produced in accordance with RICS Property Measurement 2nd Edition, Incorporating International Property Measurement Standards (IPMS2 Residential). © nichecom 2025. Produced for Belvoir Basingstoke. REF: 1285612