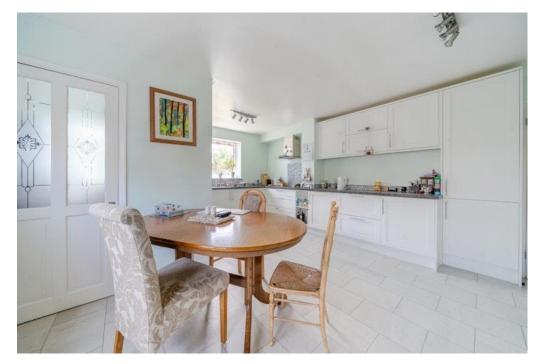

The heart of the home is the modern fully fitted kitchen/breakfast room, equipped with appliances and ample storage—ideal for everyday family meals or entertaining. Adjacent is a welcoming sitting room featuring patio doors that open out onto the private South facing rear garden.