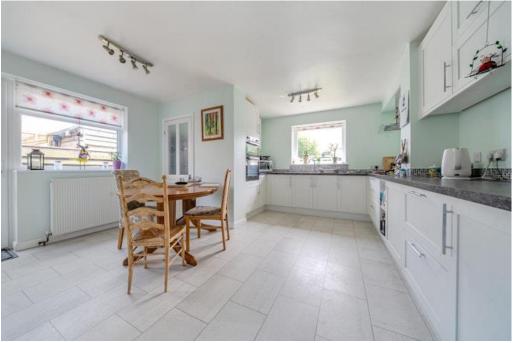

The heart of the home is the modern fully fitted kitchen/breakfast room, equipped with appliances and ample storage—ideal for everyday family meals or entertaining. Adjacent is a welcoming sitting room featuring patio doors that open out onto the private South facing rear garden.