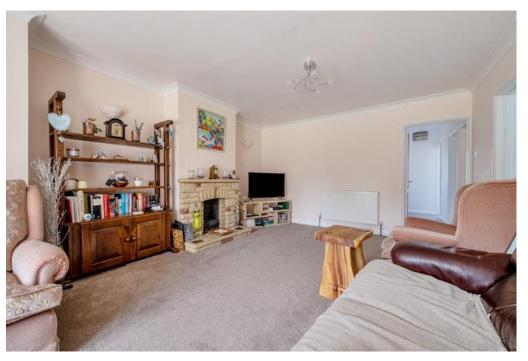

The heart of the home is the modern fully fitted kitchen/breakfast room, equipped with appliances and ample storage—ideal for everyday family meals or entertaining. Adjacent is a welcoming sitting room featuring patio doors that open out onto the private South facing rear garden.