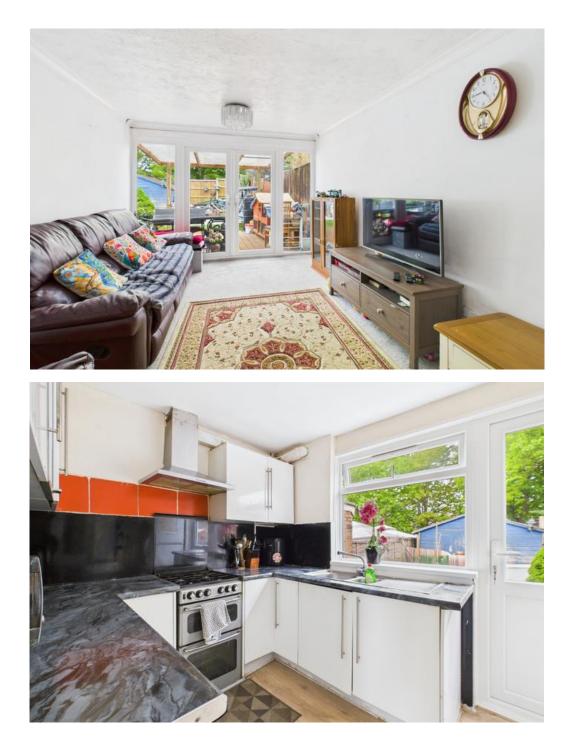

### **ACCOMMODATION:**

The property is accessed via a front pathway, leading into the entrance hall. The ground floor accommodation includes a convenient cloakroom and a well-proportioned dining room; an ideal space for family meals or entertaining guests. This then branches off to a spacious living room, which features a pleasant rear aspect of the garden, offering an abundance of natural light. The dining room also provides access to the kitchen, which is fitted with a comprehensive range of fitted wall and base units, ample cupboard storage, and space for essential appliances. A door from the kitchen then leads directly to the rear garden.