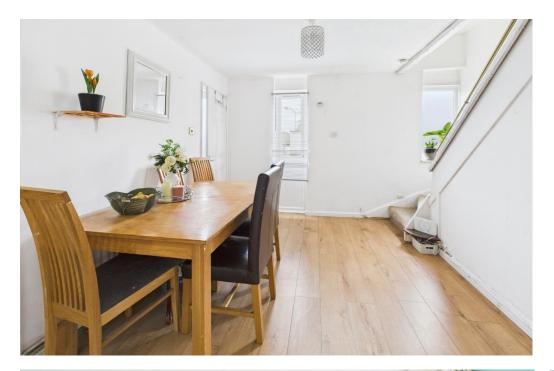

### **ACCOMMODATION:**

The property is accessed via a front pathway, leading into the entrance hall. The ground floor accommodation includes a convenient cloakroom and a well-proportioned dining room; an ideal space for family meals or entertaining guests. This then branches off to a spacious living room, which features a pleasant rear aspect of the garden, offering an abundance of natural light. The dining room also provides access to the kitchen, which is fitted with a comprehensive range of fitted wall and base units, ample cupboard storage, and space for essential appliances. A door from the kitchen then leads directly to the rear garden.