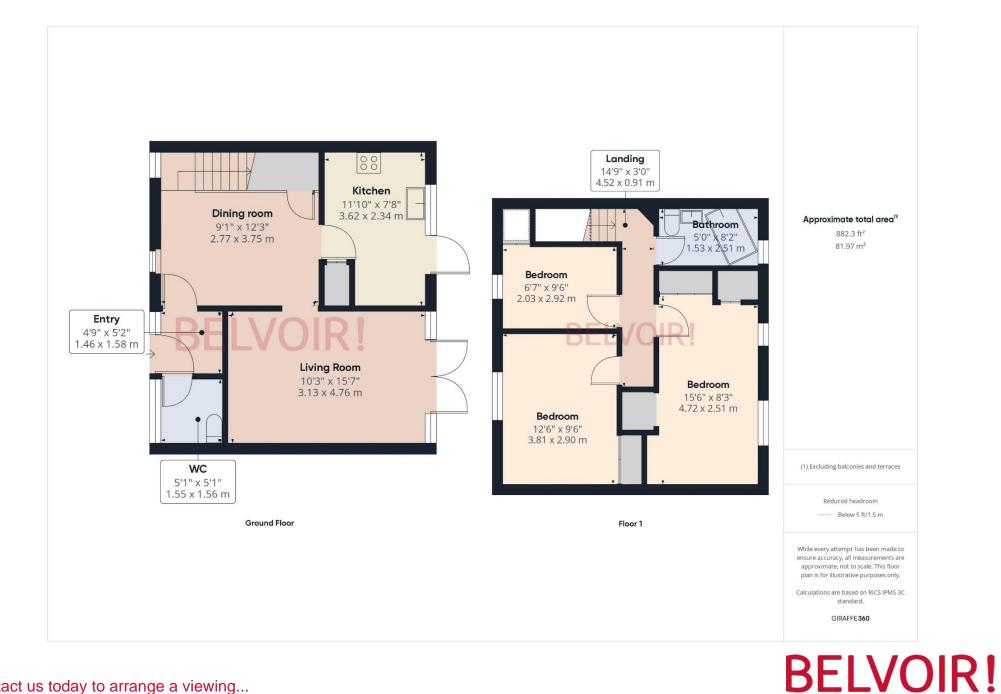

## **PROPERTY:**

A fantastic opportunity to acquire this family home, ideally situated in a quiet cul-de-sac in Buckskin. Conveniently located just a short walk from a local primary school, recreation ground, leisure park, and community centre, this property offers both comfort and accessibility for family living. The overall accommodation comprises three good sized bedrooms, a spacious lounge, separate dining room, kitchen, family bathroom and convenient ground floor WC, providing practical and versatile living space throughout.

### **ACCOMMODATION:**

The property is accessed via a front pathway, leading into the entrance hall. The ground floor accommodation includes a convenient cloakroom and a well-proportioned dining room; an ideal space for family meals or entertaining guests. This then branches off to a spacious living room, which features a pleasant rear aspect of the garden, offering an abundance of natural light. The dining room also provides access to the kitchen, which is fitted with a comprehensive range of fitted wall and base units, ample cupboard storage, and space for essential appliances. A door from the kitchen then leads directly to the rear garden.

Stairs rising from the dining room lead to the first floor, where you will find three well-proportioned bedrooms, offering comfortable accommodation for the whole family. The family bathroom is also located on this level, complete with essential fixtures and fittings. The layout of the property offers potential for further enhancement, with an existing doorway already in place to accommodate the creation of a fourth bedroom if desired. A simple stud partition would be required to complete this conversion, presenting an excellent opportunity to increase the living space with minimal effort.