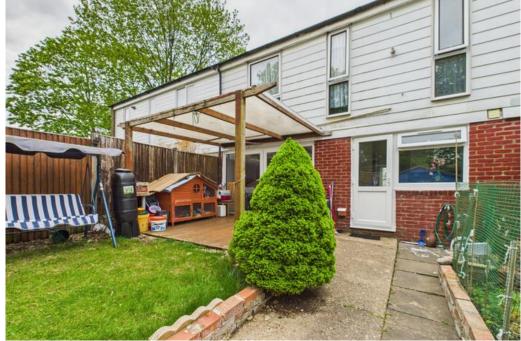

#### **OUTSIDE:**

The rear garden is fully enclosed, offering privacy and security. A pathway leads to a gate at the rear boundary, providing direct access to the garage, which is conveniently positioned adjacent to the garden.