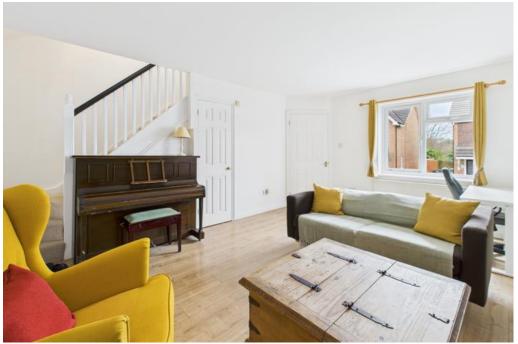

## **ACCOMMODATION:**

Upon entering the property, you are greeted by a small entrance porch, which serves a ground floor WC, and provides access to the front-facing sitting room. The sitting room offers ample space for sofas and other furniture, and links to the kitchen/dining room towards the rear via a door. The kitchen has been updated with modern cupboards and quality worktops, and also features a pleasant garden view. The dining room is bright and spacious, accommodating a sizable dining table and opens onto the rear garden through double patio doors.