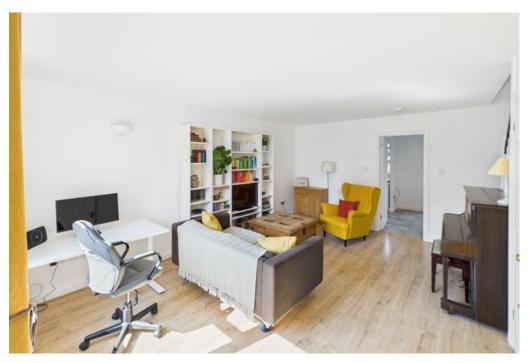

## **ACCOMMODATION:**

Upon entering the property, you are greeted by a small entrance porch, which serves a ground floor WC, and provides access to the front-facing sitting room. The sitting room offers ample space for sofas and other furniture, and links to the kitchen/dining room towards the rear via a door. The kitchen has been updated with modern cupboards and quality worktops, and also features a pleasant garden view. The dining room is bright and spacious, accommodating a sizable dining table and opens onto the rear garden through double patio doors.