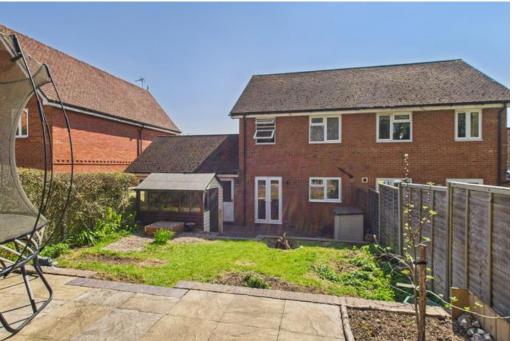

#### **OUTSIDE:**

Externally, the property features a small front garden, with steps that lead to the front entrance. The driveway offers off-road parking for one car and provides access to the attached garage. The rear garden is thoughtfully designed into several sections, with a patio adjoining the property and a raised lawn towards the centre. A further patio terrace is located at the rear of the plot, providing additional outdoor space.