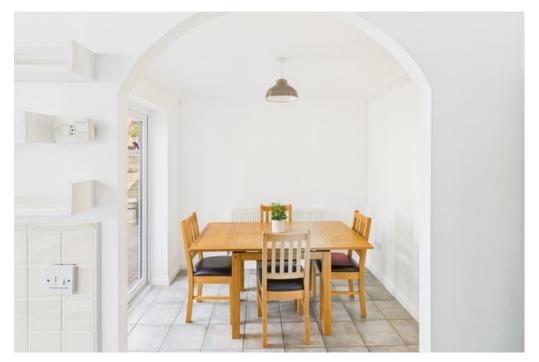

## **ACCOMMODATION:**

Upon entering the property, you are greeted by a small entrance porch, which serves a ground floor WC, and provides access to the front-facing sitting room. The sitting room offers ample space for sofas and other furniture, and links to the kitchen/dining room towards the rear via a door. The kitchen has been updated with modern cupboards and quality worktops, and also features a pleasant garden view. The dining room is bright and spacious, accommodating a sizable dining table and opens onto the rear garden through double patio doors.