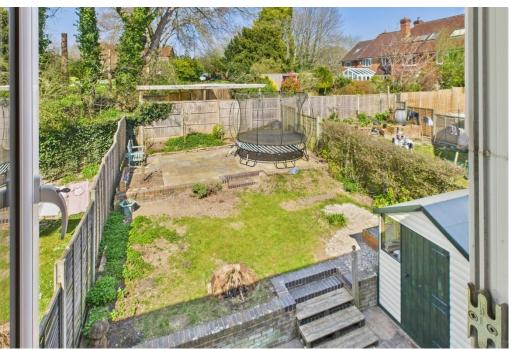

#### **OUTSIDE:**

Externally, the property features a small front garden, with steps that lead to the front entrance. The driveway offers off-road parking for one car and provides access to the attached garage. The rear garden is thoughtfully designed into several sections, with a patio adjoining the property and a raised lawn towards the centre. A further patio terrace is located at the rear of the plot, providing additional outdoor space.