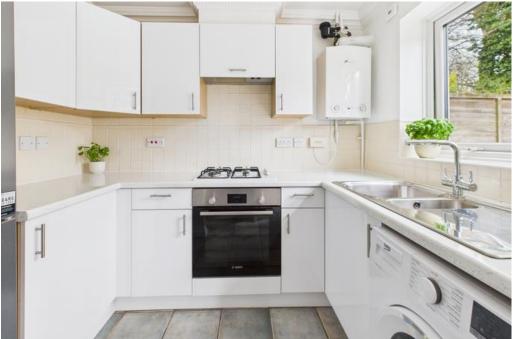

## **ACCOMMODATION:**

Upon entering the property, you are greeted by a small entrance porch, which serves a ground floor WC, and provides access to the front-facing sitting room. The sitting room offers ample space for sofas and other furniture, and links to the kitchen/dining room towards the rear via a door. The kitchen has been updated with modern cupboards and quality worktops, and also features a pleasant garden view. The dining room is bright and spacious, accommodating a sizable dining table and opens onto the rear garden through double patio doors.