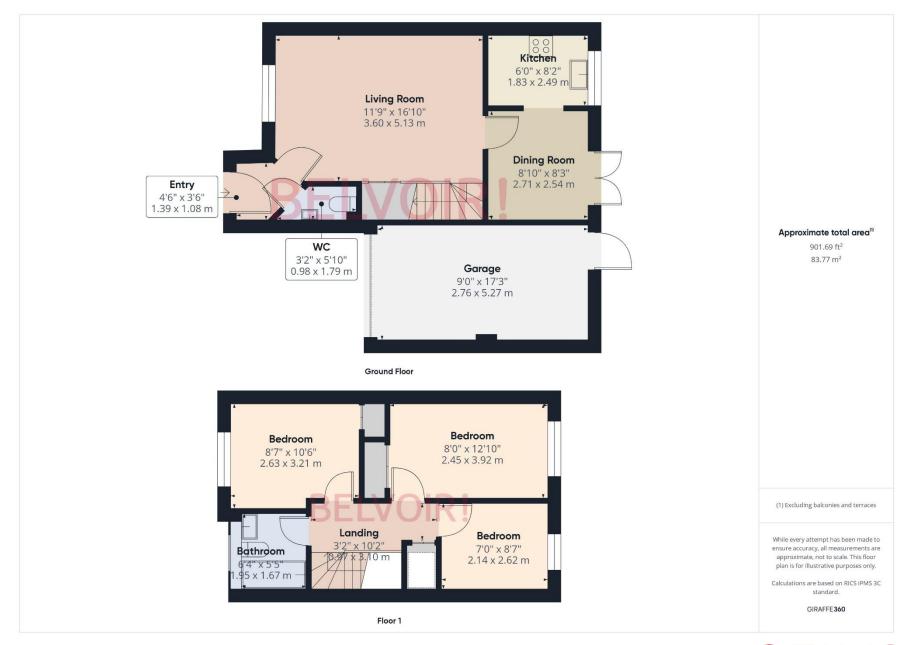

## **ACCOMMODATION:**

Upon entering the property, you are greeted by a small entrance porch, which serves a ground floor WC, and provides access to the front-facing sitting room. The sitting room offers ample space for sofas and other furniture, and links to the kitchen/dining room towards the rear via a door. The kitchen has been updated with modern cupboards and quality worktops, and also features a pleasant garden view. The dining room is bright and spacious, accommodating a sizable dining table and opens onto the rear garden through double patio doors.

A gas boiler was also newly installed at the property in November 2023, and comes with a 10 year guarantee.

The first floor has three bedrooms with a modern family bathroom. A spacious landing with a built-in cupboard completes the internal accommodation.