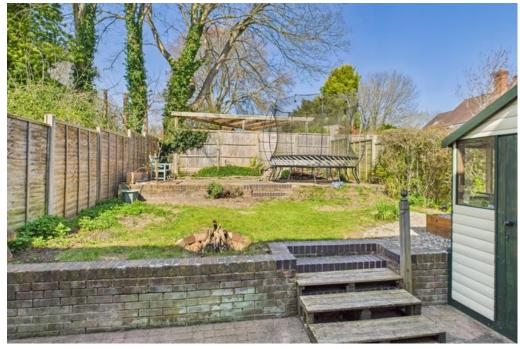

#### **OUTSIDE:**

Externally, the property features a small front garden, with steps that lead to the front entrance. The driveway offers off-road parking for one car and provides access to the attached garage. The rear garden is thoughtfully designed into several sections, with a patio adjoining the property and a raised lawn towards the centre. A further patio terrace is located at the rear of the plot, providing additional outdoor space.