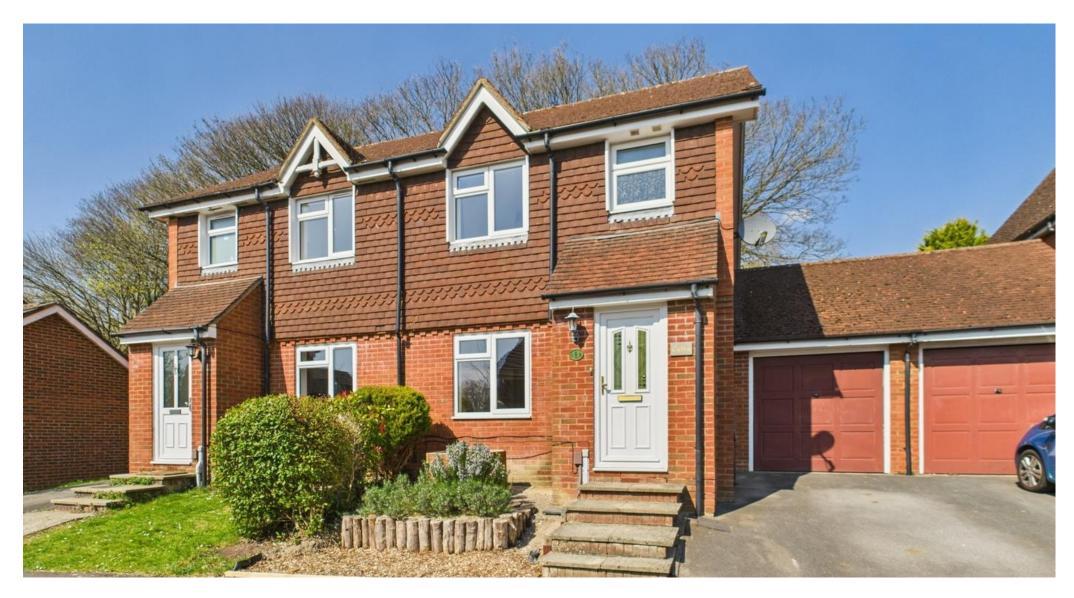

Speckled Wood Road, Basingstoke

## **PROPERTY:**

A well-presented modern semi-detached family home, set exclusively in a quiet cul-de-sac location. The property boasts a generously sized rear garden, together with off road parking and a garage. It is conveniently positioned near local amenities and facilities on the northern outskirts of the town.

#### **OUTSIDE:**

Externally, the property features a small front garden, with steps that lead to the front entrance. The driveway offers off-road parking for one car and provides access to the attached garage. The rear garden is thoughtfully designed into several sections, with a patio adjoining the property and a raised lawn towards the centre. A further patio terrace is located at the rear of the plot, providing additional outdoor space.