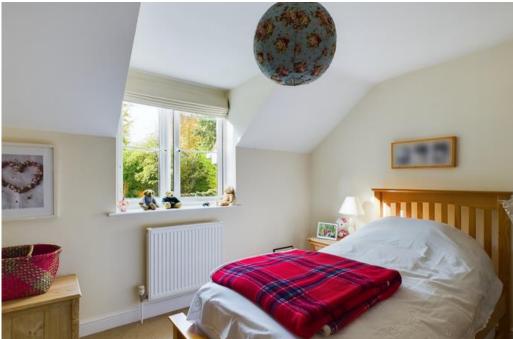

#### ACCOMMODATION

The ground floor comprises an entrance hall with direct access to the open plan kitchen/breakfast room which merges into the living room. There is also a ground floor WC and a spacious storage cupboard. The first floor provides two double bedrooms with an en-suite shower room to the rear bedroom and a bathroom to the front bedroom. Both bedrooms benefit from having fitted wardrobes.