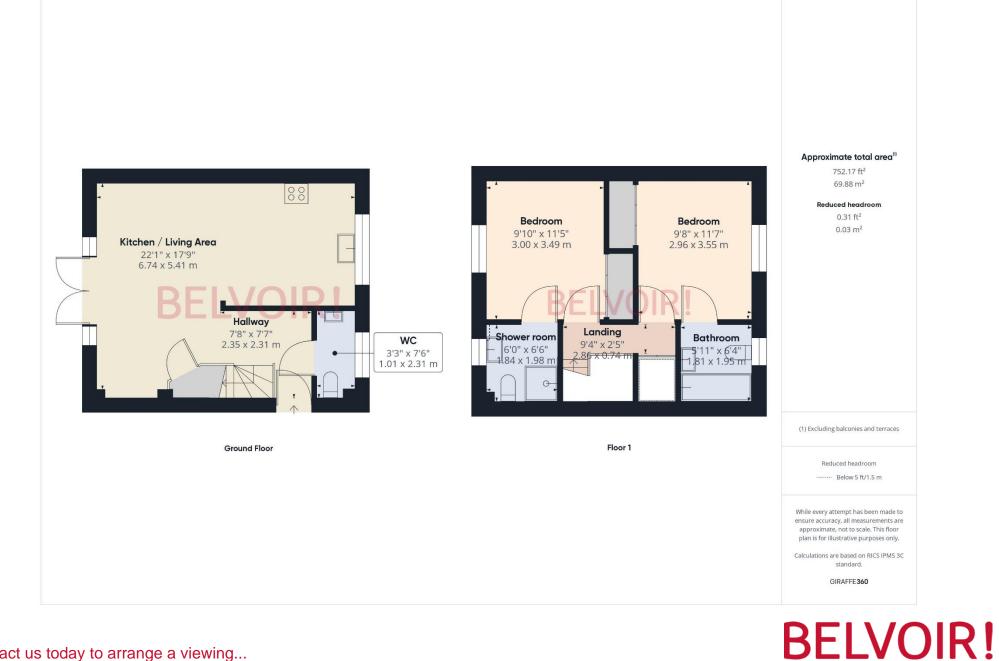

#### ACCOMMODATION

The ground floor comprises an entrance hall with direct access to the open plan kitchen/breakfast room which merges into the living room. There is also a ground floor WC and a spacious storage cupboard. The first floor provides two double bedrooms with an en-suite shower room to the rear bedroom and a bathroom to the front bedroom. Both bedrooms benefit from having fitted wardrobes.