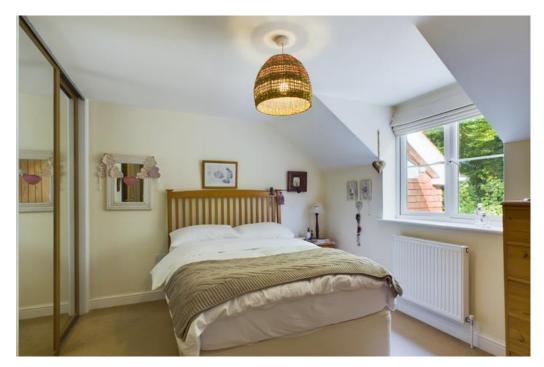

#### ACCOMMODATION

The ground floor comprises an entrance hall with direct access to the open plan kitchen/breakfast room which merges into the living room. There is also a ground floor WC and a spacious storage cupboard. The first floor provides two double bedrooms with an en-suite shower room to the rear bedroom and a bathroom to the front bedroom. Both bedrooms benefit from having fitted wardrobes.