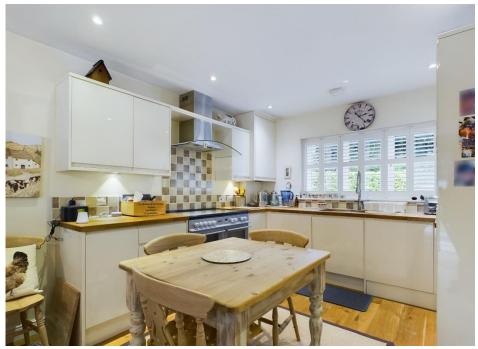

#### ACCOMMODATION

The ground floor comprises an entrance hall with direct access to the open plan kitchen/breakfast room which merges into the living room. There is also a ground floor WC and a spacious storage cupboard. The first floor provides two double bedrooms with an en-suite shower room to the rear bedroom and a bathroom to the front bedroom. Both bedrooms benefit from having fitted wardrobes.