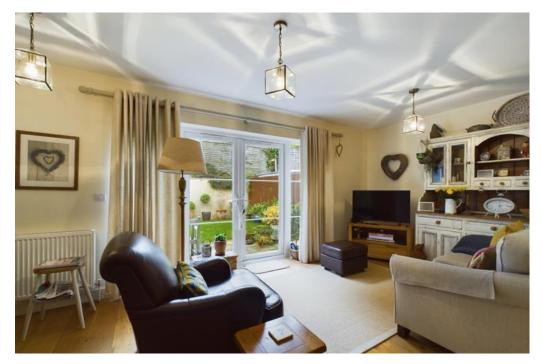

#### ACCOMMODATION

The ground floor comprises an entrance hall with direct access to the open plan kitchen/breakfast room which merges into the living room. There is also a ground floor WC and a spacious storage cupboard. The first floor provides two double bedrooms with an en-suite shower room to the rear bedroom and a bathroom to the front bedroom. Both bedrooms benefit from having fitted wardrobes.