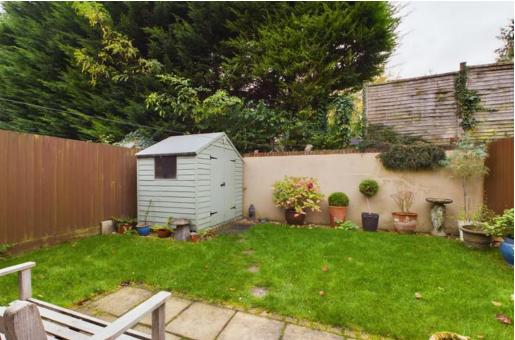

### OUTSIDE

The property is approached from the front via a shared driveway which serves all three of the properties in the courtyard. There is parking for two vehicles outside the front of the property. To the rear is an enclosed rear garden which is mainly laid to lawn and there is a small patio terrace adjoining the property. There is also a gate which provides access at the side of the property from the front to the garden.