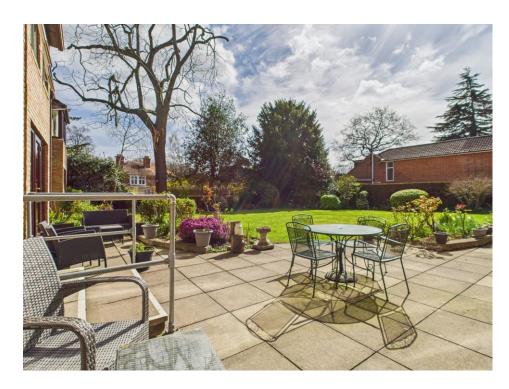

## ACCOMMODATION

The apartment comprises a hallway, leading to the living room, a good sized double bedroom, fitted kitchen and modern recently refitted shower room. With large windows throughout and carefully decorated rooms inside, this property is well presented and filled with natural light. Various useful communal features exist within the building including a residents lounge, kitchen and store together with a wonderful mature, sunny communal garden and patio for all the residents to enjoy. The laundry room is also on the ground floor with a rota in use for use of the washing machines.