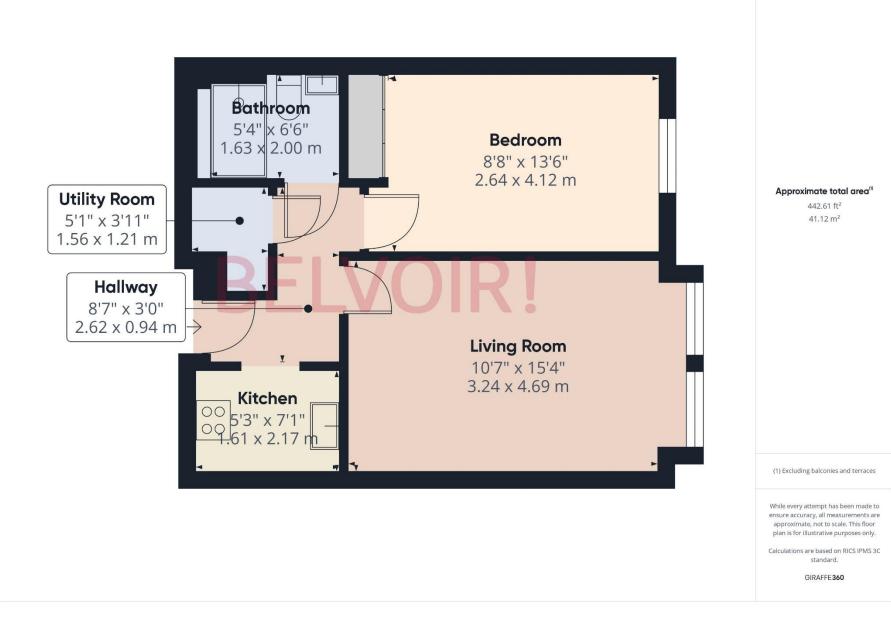

## ACCOMMODATION

The apartment comprises a hallway, leading to the living room, a good sized double bedroom, fitted kitchen and modern recently refitted shower room. With large windows throughout and carefully decorated rooms inside, this property is well presented and filled with natural light. Various useful communal features exist within the building including a residents lounge, kitchen and store together with a wonderful mature, sunny communal garden and patio for all the residents to enjoy. The laundry room is also on the ground floor with a rota in use for use of the washing machines.