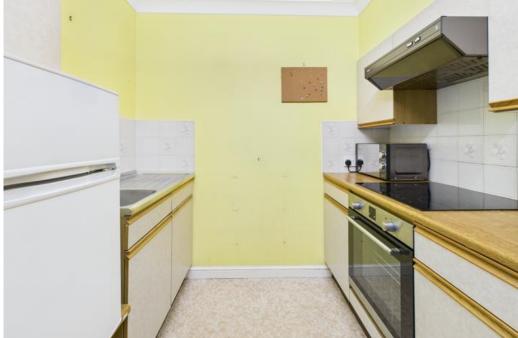

## ACCOMMODATION

The apartment comprises a hallway, leading to the living room, a good sized double bedroom, fitted kitchen and modern recently refitted shower room. With large windows throughout and carefully decorated rooms inside, this property is well presented and filled with natural light. Various useful communal features exist within the building including a residents lounge, kitchen and store together with a wonderful mature, sunny communal garden and patio for all the residents to enjoy. The laundry room is also on the ground floor with a rota in use for use of the washing machines.