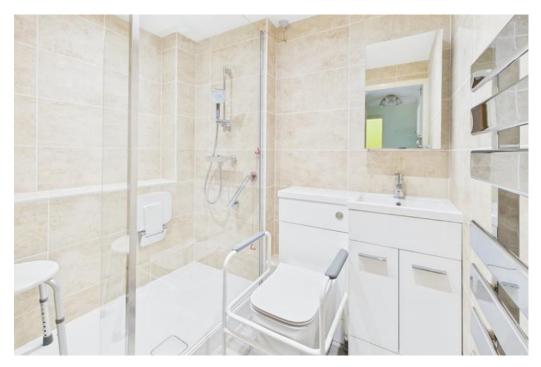

## ACCOMMODATION

The apartment comprises a hallway, leading to the living room, a good sized double bedroom, fitted kitchen and modern recently refitted shower room. With large windows throughout and carefully decorated rooms inside, this property is well presented and filled with natural light. Various useful communal features exist within the building including a residents lounge, kitchen and store together with a wonderful mature, sunny communal garden and patio for all the residents to enjoy. The laundry room is also on the ground floor with a rota in use for use of the washing machines.