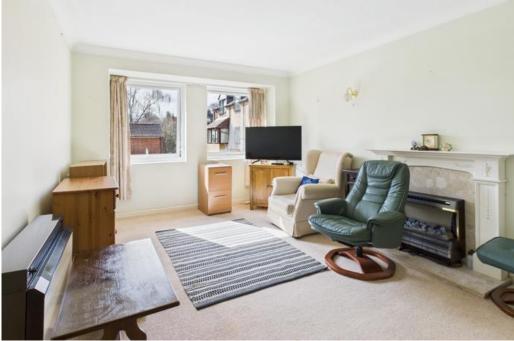

## ACCOMMODATION

The apartment comprises a hallway, leading to the living room, a good sized double bedroom, fitted kitchen and modern recently refitted shower room. With large windows throughout and carefully decorated rooms inside, this property is well presented and filled with natural light. Various useful communal features exist within the building including a residents lounge, kitchen and store together with a wonderful mature, sunny communal garden and patio for all the residents to enjoy. The laundry room is also on the ground floor with a rota in use for use of the washing machines.