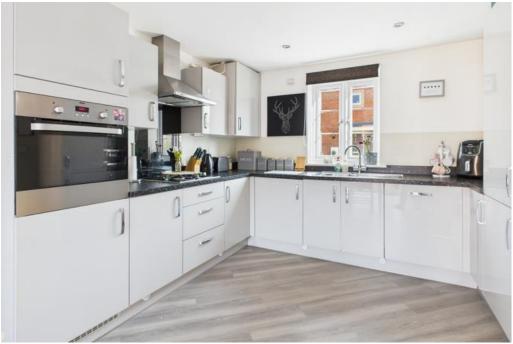

On entry to the property at the front, you proceed into a welcoming entrance hallway which has a ground floor WC, spacious cupboard and provides access to the cosy sitting room with front and rear aspect. To the right of the hallway, access is provided to the fantastic kitchen/diner with quality units and worksurfaces, with a rear garden aspect via double patio doors. A door from here also provides another entrance to the sitting room.