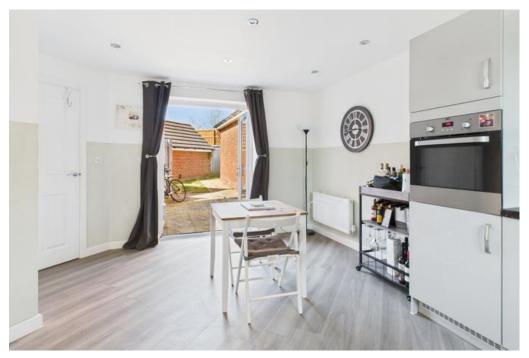

On entry to the property at the front, you proceed into a welcoming entrance hallway which has a ground floor WC, spacious cupboard and provides access to the cosy sitting room with front and rear aspect. To the right of the hallway, access is provided to the fantastic kitchen/diner with quality units and worksurfaces, with a rear garden aspect via double patio doors. A door from here also provides another entrance to the sitting room.