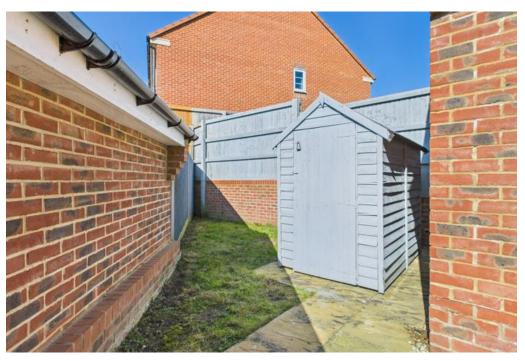

## **OUTSIDE:**

Externally, the property is accessed from the front via a short pathway with a low-maintenance garden to the street. Parking on the driveway is available to the side for several vehicles. The rear garden is arranged in two sections with a patio and lawn adjoining the property and a separate garden space behind to the side.