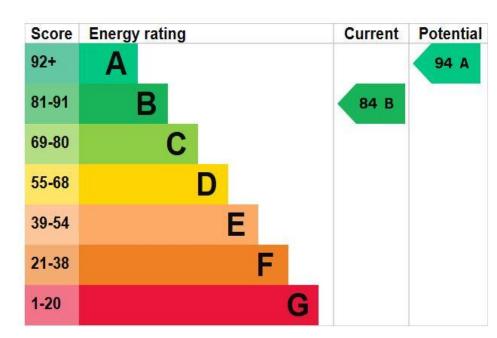

## **Key Features**

- > Modern detached house
- > Popular Marnel Park location
- > Opposite green space within the development
- > Three bedrooms
- > En-suite to main bedroom with separate bathroom
- > Kitchen/dining room
- > Living room
- > Ground floor WC
- > Off road parking for several vehicles
- > Front & rear gardens
- > Tenure: Freehold
- > EPC rating B

LOCAL AUTHORITY: Basingstoke & Deane.

**COUNCIL TAX:** Band D

EPC: B

Contact us today to arrange a viewing...