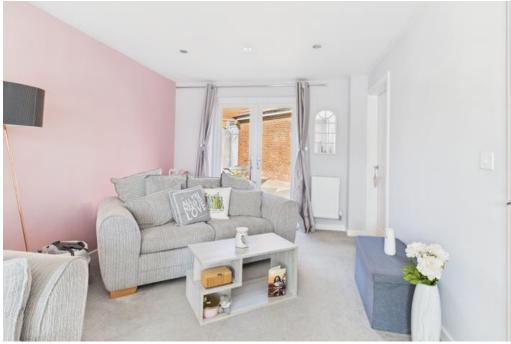

On entry to the property at the front, you proceed into a welcoming entrance hallway which has a ground floor WC, spacious cupboard and provides access to the cosy sitting room with front and rear aspect. To the right of the hallway, access is provided to the fantastic kitchen/diner with quality units and worksurfaces, with a rear garden aspect via double patio doors. A door from here also provides another entrance to the sitting room.