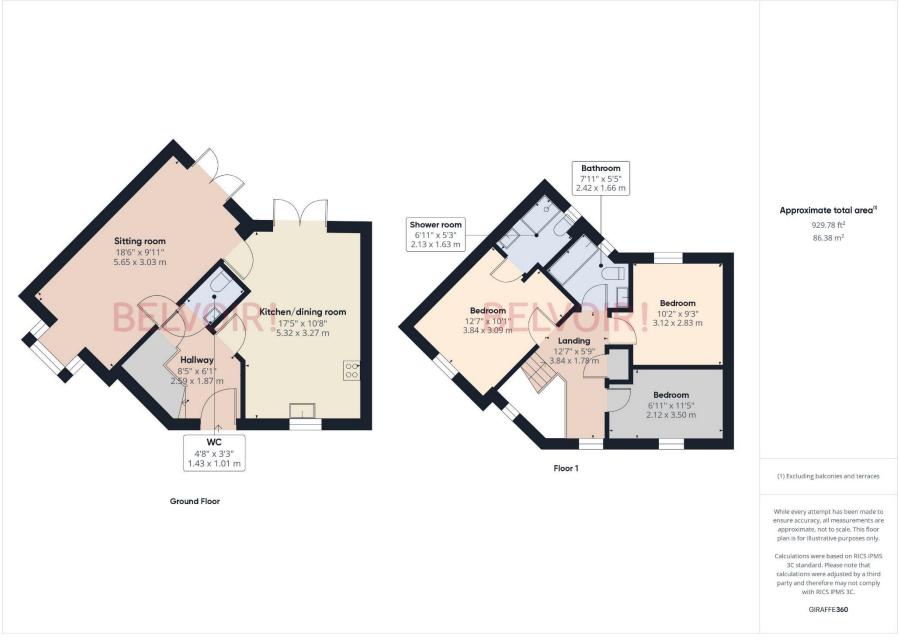

On entry to the property at the front, you proceed into a welcoming entrance hallway which has a ground floor WC, spacious cupboard and provides access to the cosy sitting room with front and rear aspect. To the right of the hallway, access is provided to the fantastic kitchen/diner with quality units and worksurfaces, with a rear garden aspect via double patio doors. A door from here also provides another entrance to the sitting room.

The first floor has three bedrooms with an en-suite to the main bedroom and a family bathroom. A spacious landing with cupboard completes the internal accommodation.