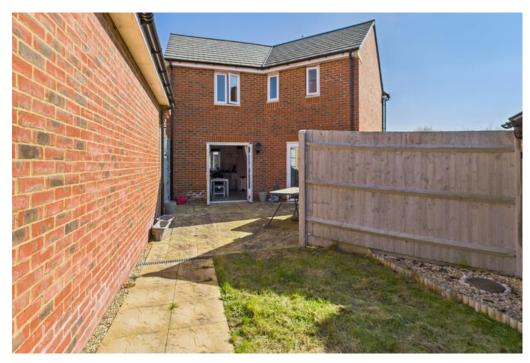

## **OUTSIDE:**

Externally, the property is accessed from the front via a short pathway with a low-maintenance garden to the street. Parking on the driveway is available to the side for several vehicles. The rear garden is arranged in two sections with a patio and lawn adjoining the property and a separate garden space behind to the side.