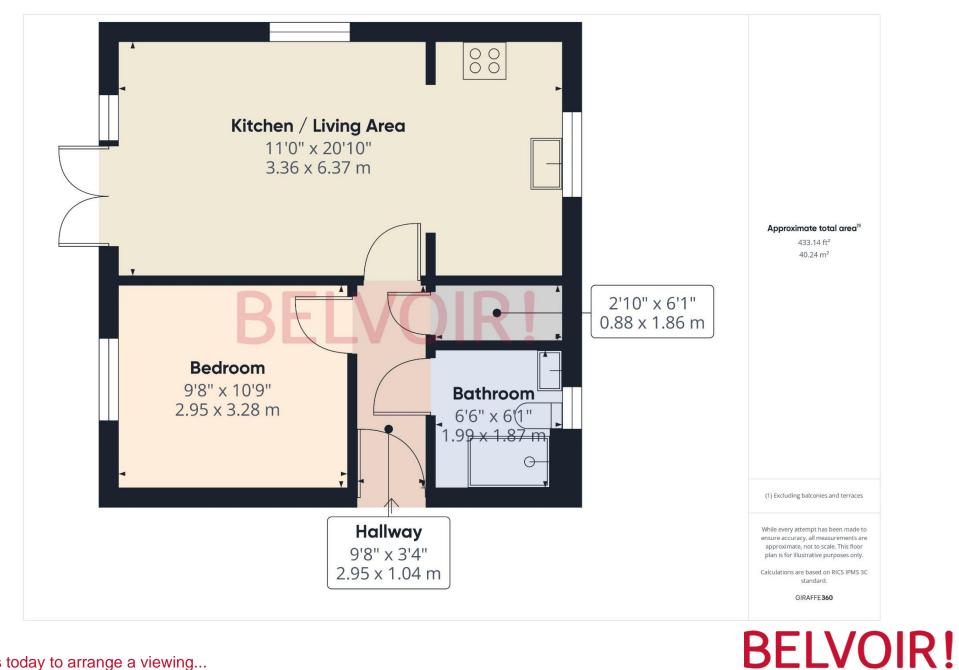

## PROPERTY

The accommodation comprises a spacious hallway that leads to an open-plan kitchen, living, and dining area. There is a well-proportioned double bedroom, with a bathroom located off the hallway. From the living room, there is access to a courtyard patio (although communal, it is right outside the living room) which is surrounded by plants and small trees.