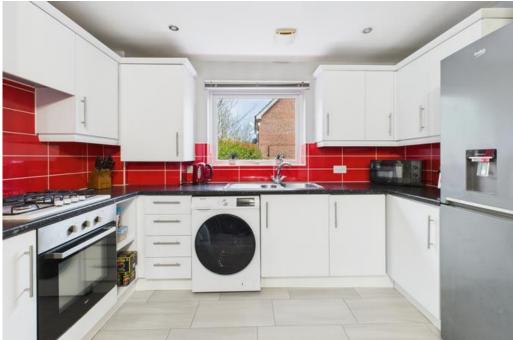

## PROPERTY

The accommodation comprises a spacious hallway that leads to an open-plan kitchen, living, and dining area. There is a well-proportioned double bedroom, with a bathroom located off the hallway. From the living room, there is access to a courtyard patio (although communal, it is right outside the living room) which is surrounded by plants and small trees.