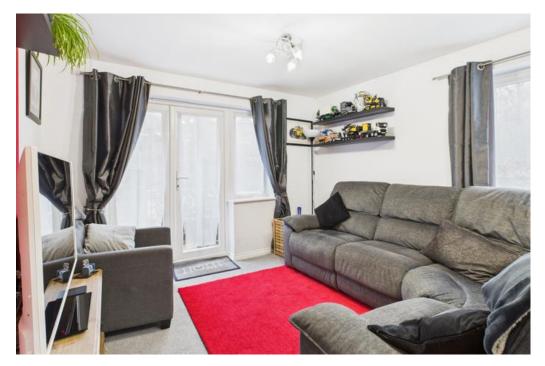

## PROPERTY

The accommodation comprises a spacious hallway that leads to an open-plan kitchen, living, and dining area. There is a well-proportioned double bedroom, with a bathroom located off the hallway. From the living room, there is access to a courtyard patio (although communal, it is right outside the living room) which is surrounded by plants and small trees.