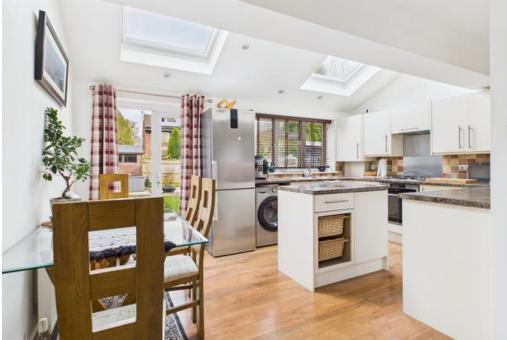

### PROPERTY

Upon entering the property, you are greeted by a welcoming entrance hall, providing access to a modern living room, complete with a cozy log burner and offering dual aspects to the front and side of the property. The hall then branches off to provide access to the ground floor cloakroom, office, and kitchen. The kitchen is a standout feature,

boasting a high vaulted ceiling and Velux windows; this space is flooded with natural light and offers an exceptional sense of space. It is a comfortable and versatile area, perfect for relaxing, entertaining and cooking, featuring a range of high-quality fitted wall and base units, complemented by stylish worktops and modern appliances.