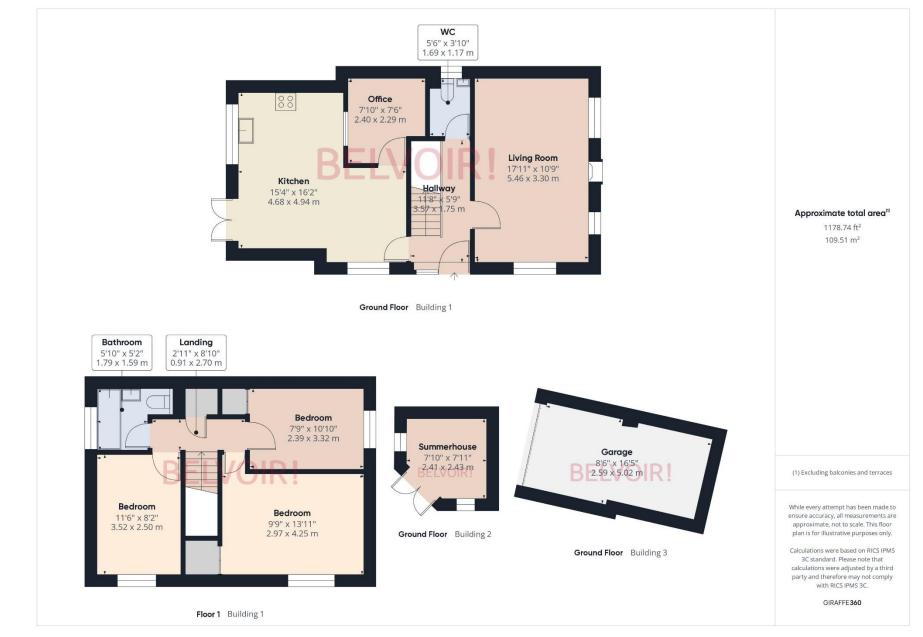

### PROPERTY

Upon entering the property, you are greeted by a welcoming entrance hall, providing access to a modern living room, complete with a cozy log burner and offering dual aspects to the front and side of the property. The hall then branches off to provide access to the ground floor cloakroom, office, and kitchen. The kitchen is a standout feature,

boasting a high vaulted ceiling and Velux windows; this space is flooded with natural light and offers an exceptional sense of space. It is a comfortable and versatile area, perfect for relaxing, entertaining and cooking, featuring a range of high-quality fitted wall and base units, complemented by stylish worktops and modern appliances.

Stairs rise from the hallway to the first floor, which hosts three bedrooms with a high quality family bathroom serving the bedrooms. The accommodation combines practicality with style with plenty of natural light due to the main aspects available throughout the home.

#### OUTSIDE

The gardens are a pleasant feature of the property, offering a large area of lawn with patio terrace, shed and a lovely summerhouse. There is a garage to the front right hand side of the property with off road parking for a car in front.