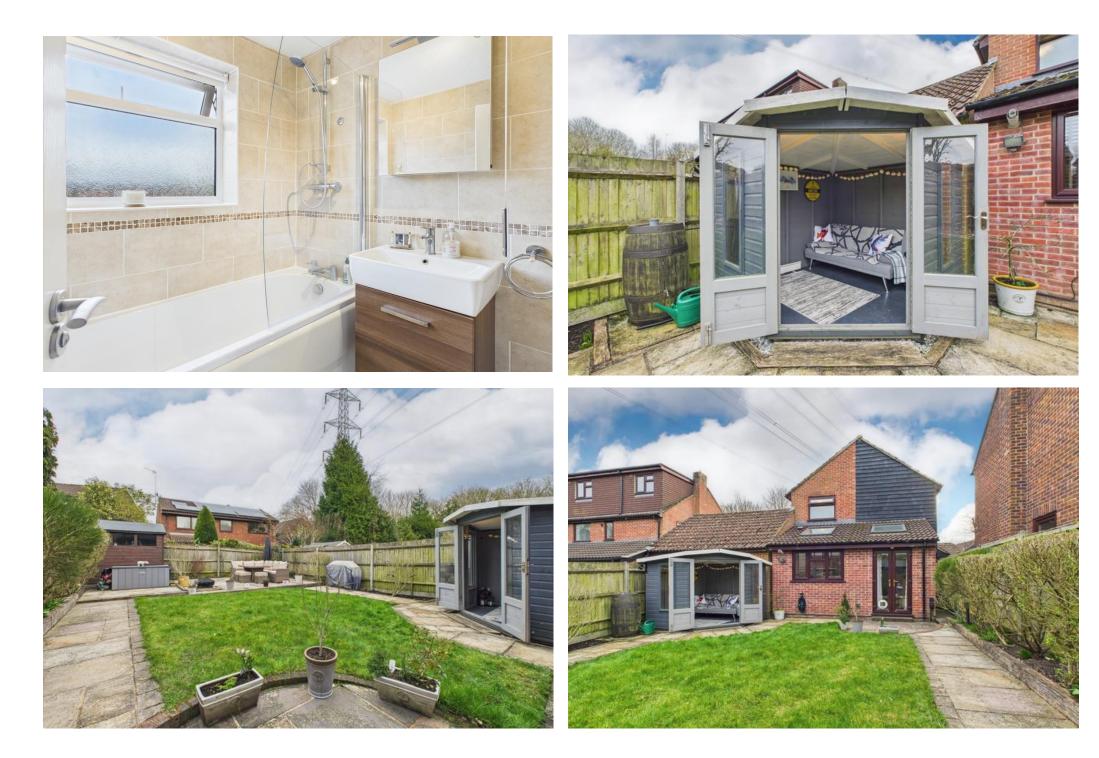

## INTRODUCTION

A stunning, modern detached home situated in a quiet, exclusive culde-sac, close to amenities in Lychpit and the town centre. Numerous improvements and modifications have been made to the property, including upgrading and enlarging the kitchen/breakfast room space, as well as modernising the bathroom/WC suites. Each room has been carefully decorated, featuring upgraded flooring throughout.

### PROPERTY

Upon entering the property, you are greeted by a welcoming entrance hall, providing access to a modern living room, complete with a cozy log burner and offering dual aspects to the front and side of the property. The hall then branches off to provide access to the ground floor cloakroom, office, and kitchen. The kitchen is a standout feature,

boasting a high vaulted ceiling and Velux windows; this space is flooded with natural light and offers an exceptional sense of space. It is a comfortable and versatile area, perfect for relaxing, entertaining and cooking, featuring a range of high-quality fitted wall and base units, complemented by stylish worktops and modern appliances.

#### OUTSIDE

The gardens are a pleasant feature of the property, offering a large area of lawn with patio terrace, shed and a lovely summerhouse. There is a garage to the front right hand side of the property with off road parking for a car in front.