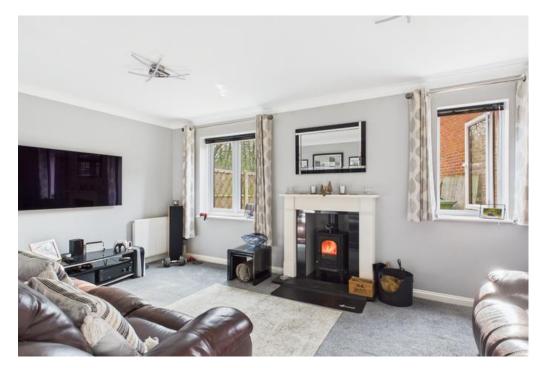

### PROPERTY

Upon entering the property, you are greeted by a welcoming entrance hall, providing access to a modern living room, complete with a cozy log burner and offering dual aspects to the front and side of the property. The hall then branches off to provide access to the ground floor cloakroom, office, and kitchen. The kitchen is a standout feature,