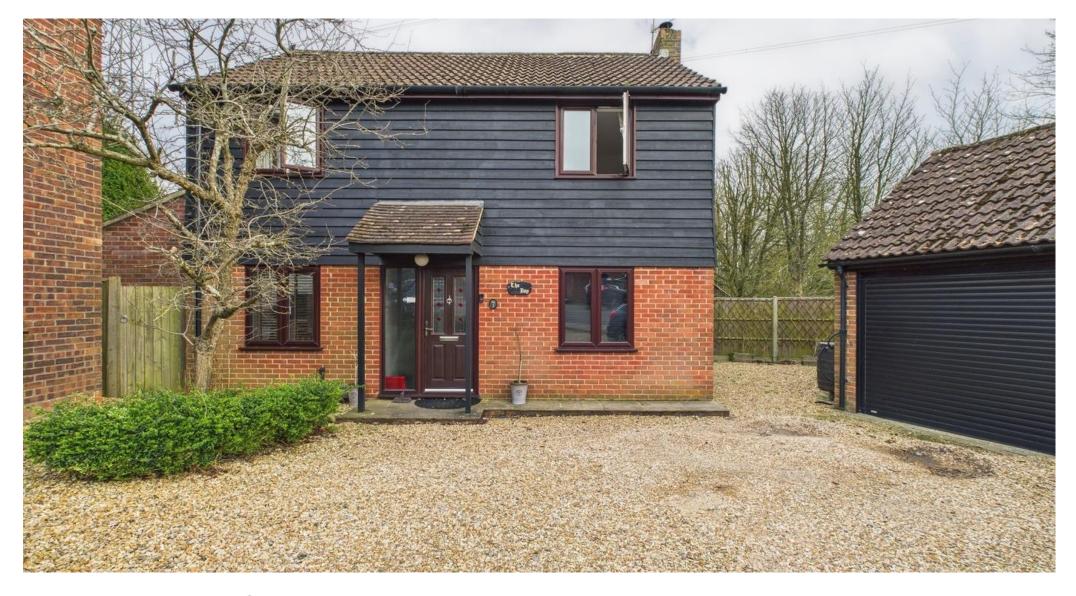

Broadhurst Grove, Lychpit, Basingstoke

## INTRODUCTION

A stunning, modern detached home situated in a quiet, exclusive culde-sac, close to amenities in Lychpit and the town centre. Numerous improvements and modifications have been made to the property, including upgrading and enlarging the kitchen/breakfast room space, as well as modernising the bathroom/WC suites. Each room has been carefully decorated, featuring upgraded flooring throughout.

#### OUTSIDE

The gardens are a pleasant feature of the property, offering a large area of lawn with patio terrace, shed and a lovely summerhouse. There is a garage to the front right hand side of the property with off road parking for a car in front.