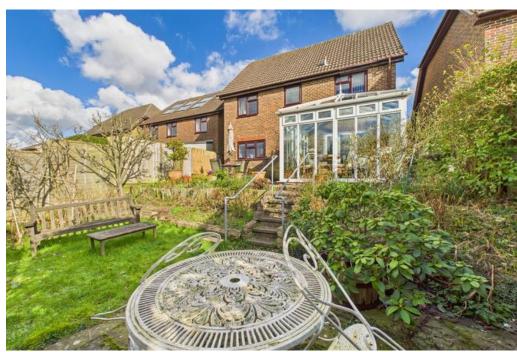

# **ACCOMMODATION**

Upon entering the property, you are welcomed into a spacious hallway that provides access to the majority of the ground floor rooms. To the left, you'll find a bright and inviting front reception room, which connects to the rear dining room, creating an open and versatile living space. From the dining area, you then step into the conservatory; a tranquil retreat offering stunning views of the garden, perfect for relaxation.

#### **OUTSIDE**

To the front of the property, a spacious driveway provides convenient parking for two vehicles. The rear garden has been thoughtfully designed for low-maintenance living, featuring a neatly kept lawn alongside a charming patio terrace, perfect for outdoor entertaining. A gated side access connects the garden to the front of the property.