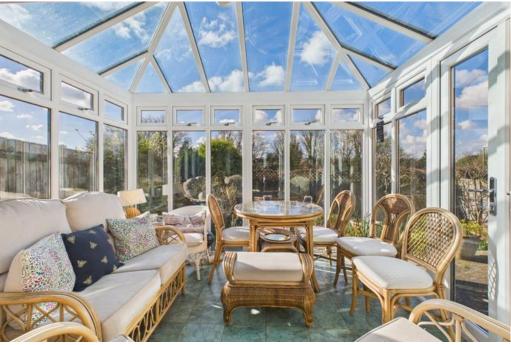

# **ACCOMMODATION**

Upon entering the property, you are welcomed into a spacious hallway that provides access to the majority of the ground floor rooms. To the left, you'll find a bright and inviting front reception room, which connects to the rear dining room, creating an open and versatile living space. From the dining area, you then step into the conservatory; a tranquil retreat offering stunning views of the garden, perfect for relaxation.