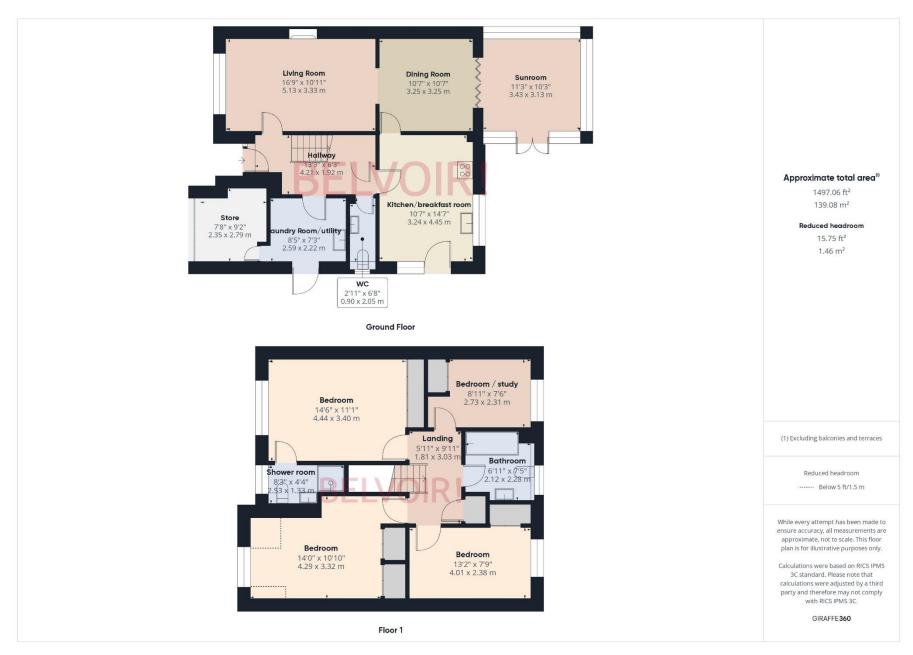

# **ACCOMMODATION**

Upon entering the property, you are welcomed into a spacious hallway that provides access to the majority of the ground floor rooms. To the left, you'll find a bright and inviting front reception room, which connects to the rear dining room, creating an open and versatile living space. From the dining area, you then step into the conservatory; a tranquil retreat offering stunning views of the garden, perfect for relaxation.

At the rear of the hallway, the kitchen/breakfast room stands out with its high-quality units, modern appliances, and complementing worktops, all overlooking the charming rear garden. Additional conveniences on the ground floor include a WC near the front of the hall and a utility/laundry room, cleverly adapted from a partial garage conversion. A remaining section of the garage provides valuable storage space for bikes and other essentials.

Upstairs, a spacious landing leads to generously proportioned bedrooms, with the main bedroom enjoying the luxury of an ensuite. Three of the bedrooms feature excellent built-in storage, while a contemporary family bathroom completes the first floor.