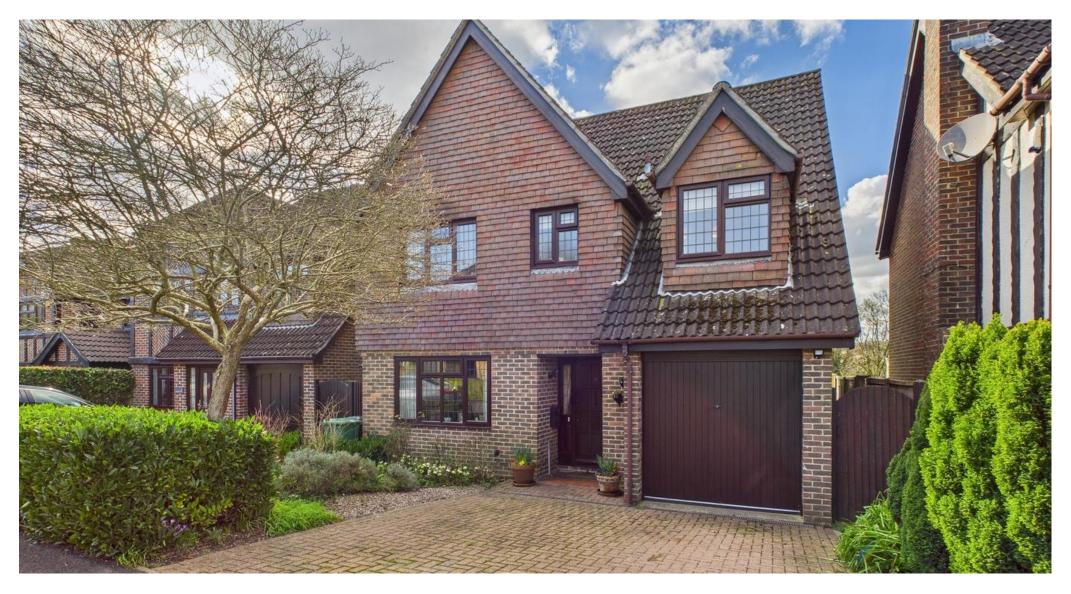

### **PROPERTY**

This modern, well-presented detached family home is positioned in a highly favoured cul-de-sac, and offers a great blend of space and flexibility for the growing family, located in Hatch Warren. The property boasts spacious and versatile accommodation throughout and has been exceptionally well maintained by the present owner.

#### **OUTSIDE**

To the front of the property, a spacious driveway provides convenient parking for two vehicles. The rear garden has been thoughtfully designed for low-maintenance living, featuring a neatly kept lawn alongside a charming patio terrace, perfect for outdoor entertaining. A gated side access connects the garden to the front of the property.