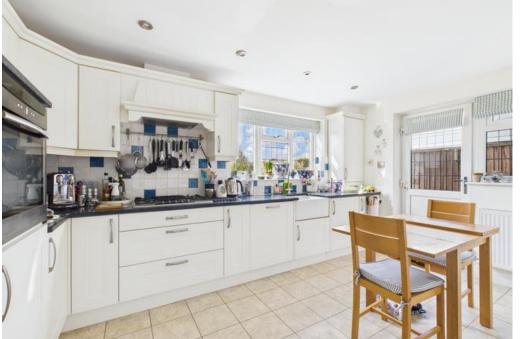

At the rear of the hallway, the kitchen/breakfast room stands out with its high-quality units, modern appliances, and complementing worktops, all overlooking the charming rear garden. Additional conveniences on the ground floor include a WC near the front of the hall and a utility/laundry room, cleverly adapted from a partial garage conversion. A remaining section of the garage provides valuable storage space for bikes and other essentials.