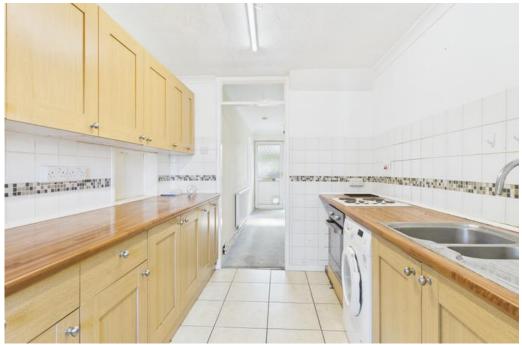

## **ACCOMMODATION**

As you enter the property, you are greeted by a small hallway, which provides access to the large living room/diner. This excellent sized room has ample space for relaxation and entertainment with aspects to the front and rear. The kitchen is well-equipped, with plenty of storage and worktop space. The aspect to the garden is sunny and bright with a door to the rear garden from the kitchen. Upstairs, there are three bedrooms, all of which are well-proportioned. The family bathroom is also located on this floor.