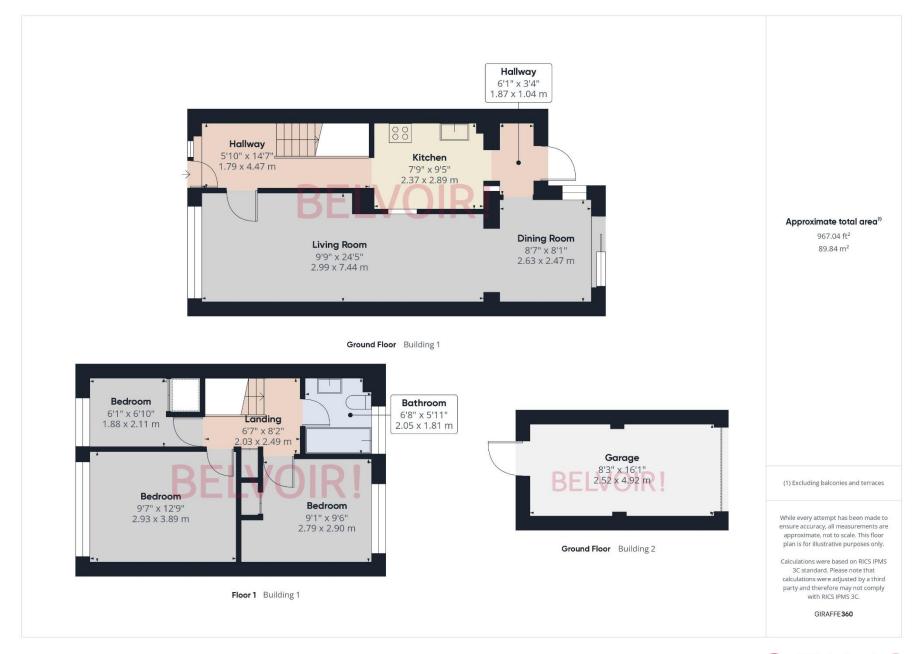

## **ACCOMMODATION**

As you enter the property, you are greeted by a small hallway, which provides access to the large living room/diner. This excellent sized room has ample space for relaxation and entertainment with aspects to the front and rear. The kitchen is well-equipped, with plenty of storage and worktop space. The aspect to the garden is sunny and bright with a door to the rear garden from the kitchen. Upstairs, there are three bedrooms, all of which are well-proportioned. The family bathroom is also located on this floor.

## **OUTSIDE**

The property boasts a good-sized rear garden with patio and lawned area, which provides the perfect space for relaxation and outdoor activities. There is a garage to the rear with a door providing access from the garden and a parking space is available on the driveway. The front garden also has a lawn and selection of small trees.