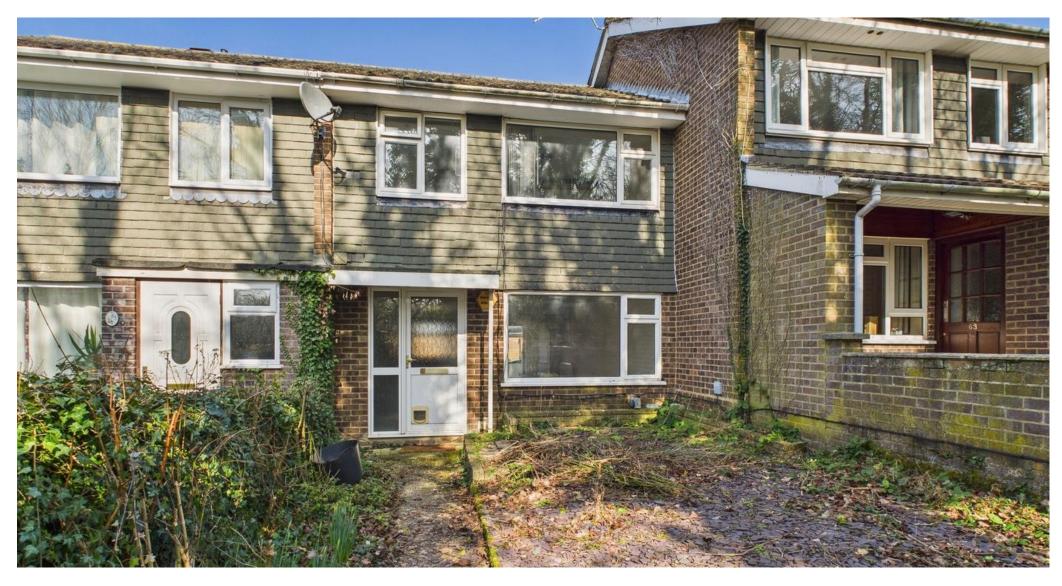

## INTRODUCTION

Offered with no forward chain: an enlarged terraced family home situated in a quiet cul-de-sac in Brighton Hill, close to local amenities and services. The accommodation comprises three bedrooms, an enlarged ground floor layout as well as having a front & rear garden and garage.

## **OUTSIDE**

The property boasts a good-sized rear garden with patio and lawned area, which provides the perfect space for relaxation and outdoor activities. There is a garage to the rear with a door providing access from the garden and a parking space is available on the driveway. The front garden also has a lawn and selection of small trees.