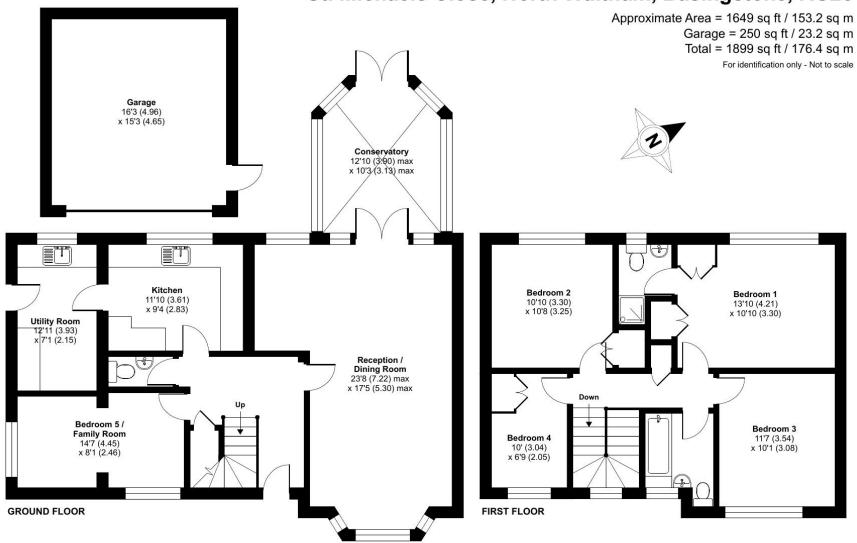

### **ACCOMMODATION**

Upon entering the property, you are greeted by a welcoming hallway that provides access to the ground floor rooms, with a conveniently located WC to the left. From here, you step into the L-shaped reception room, which offers a spacious living area combined with a dining area. The room benefits from aspects to both the front and rear of the property and flows effortlessly into the conservatory,

creating a perfect space for relaxation or entertaining whilst enjoying breathtaking views over the garden and the stunning rural countryside beyond.

The kitchen has beautiful garden aspects and is equipped with a comprehensive range of wall and base units, worktops, and modern appliances, creating a perfect environment for cooking. Beyond the kitchen lies the utility room, which also offers access to the rear garden, ideal for those with an active lifestyle or for entertaining guests outdoors.

To the left of the hallway is a versatile family room/bedroom 5, which offers exceptional flexibility to meet the varying needs of modern family life; whether used as a playroom, home office, or additional guest accommodation.

Ascending the stairs to the first-floor landing, you'll find four well-proportioned bedrooms and a family bathroom. The master bedroom, situated at the rear of the property has an en-suite shower room.

### **OUTSIDE**

The gardens and grounds of this property are a delightful feature with an area of lawn together with a raised area of borders, a patio and space for storage. There is a double garage to the left-hand side of the driveway and also off road parking for several vehicles. A large storage building is available within the garden at the side.