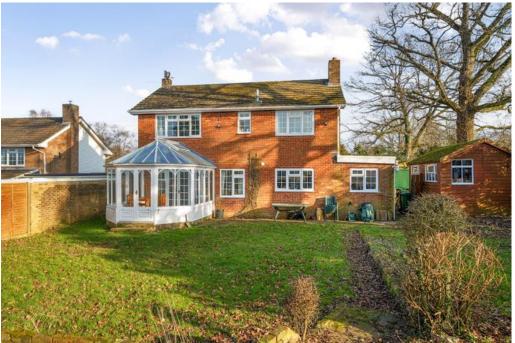

### **PROPERTY**

Nestled in a serene cul-de-sac in the exclusive village of North Waltham, this versatile detached family home offers a tranquil retreat with stunning countryside views. Located in this highly favoured village to the southwest of Basingstoke, this property boasts a private plot and presents potential for further expansion, subject to the necessary consents.

### **ACCOMMODATION**

Upon entering the property, you are greeted by a welcoming hallway that provides access to the ground floor rooms, with a conveniently located WC to the left. From here, you step into the L-shaped reception room, which offers a spacious living area combined with a dining area. The room benefits from aspects to both the front and rear of the property and flows effortlessly into the conservatory,

creating a perfect space for relaxation or entertaining whilst enjoying breathtaking views over the garden and the stunning rural countryside beyond.

The kitchen has beautiful garden aspects and is equipped with a comprehensive range of wall and base units, worktops, and modern appliances, creating a perfect environment for cooking. Beyond the kitchen lies the utility room, which also offers access to the rear garden, ideal for those with an active lifestyle or for entertaining guests outdoors.

### **OUTSIDE**

The gardens and grounds of this property are a delightful feature with an area of lawn together with a raised area of borders, a patio and space for storage. There is a double garage to the left-hand side of the driveway and also off road parking for several vehicles. A large storage building is available within the garden at the side.