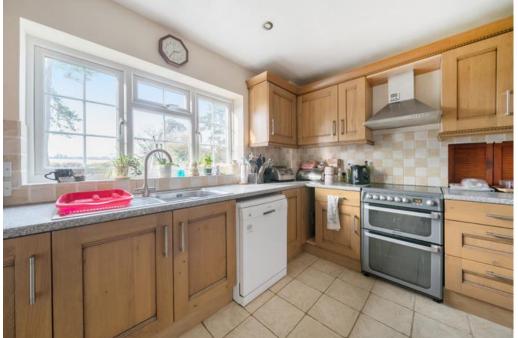

creating a perfect space for relaxation or entertaining whilst enjoying breathtaking views over the garden and the stunning rural countryside beyond.

The kitchen has beautiful garden aspects and is equipped with a comprehensive range of wall and base units, worktops, and modern appliances, creating a perfect environment for cooking. Beyond the kitchen lies the utility room, which also offers access to the rear garden, ideal for those with an active lifestyle or for entertaining guests outdoors.