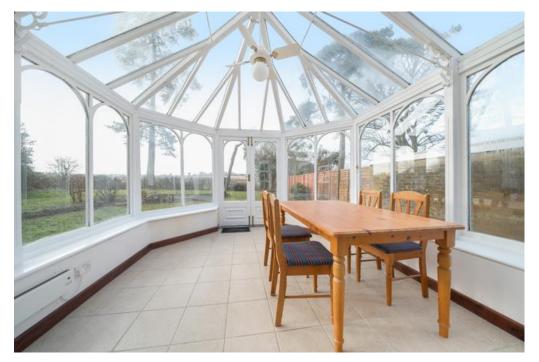

### **ACCOMMODATION**

Upon entering the property, you are greeted by a welcoming hallway that provides access to the ground floor rooms, with a conveniently located WC to the left. From here, you step into the L-shaped reception room, which offers a spacious living area combined with a dining area. The room benefits from aspects to both the front and rear of the property and flows effortlessly into the conservatory,

creating a perfect space for relaxation or entertaining whilst enjoying breathtaking views over the garden and the stunning rural countryside beyond.

The kitchen has beautiful garden aspects and is equipped with a comprehensive range of wall and base units, worktops, and modern appliances, creating a perfect environment for cooking. Beyond the kitchen lies the utility room, which also offers access to the rear garden, ideal for those with an active lifestyle or for entertaining guests outdoors.