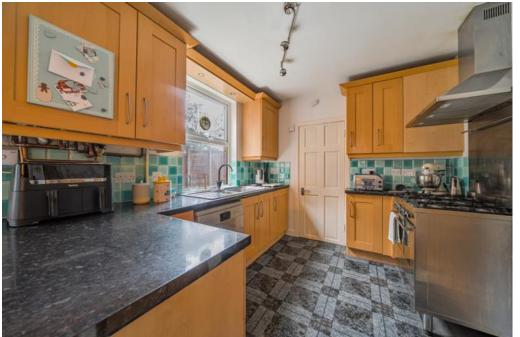

### **ACCOMMODATION**

Upon entry to the property from the front, you are welcomed into a hallway with an understairs storage area and access to all main entertaining areas. The living room, featuring a front aspect, boasts a large bay window and a charming feature fireplace. A door from the hallway leads to a rear-aspect dining room and an open-plan kitchen/diner with garden views. The kitchen is well-appointed with a range of appliances, cupboards, and worktops, and provides access to a utility room with a WC at the rear. From the entrance hall, stairs ascend to the first-floor landing, which offers access to three bedrooms and a fitted bathroom.