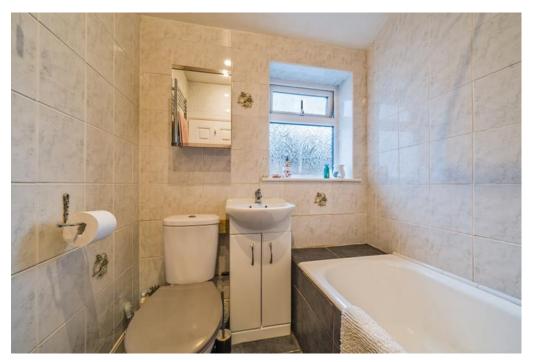

### **ACCOMMODATION**

Upon entry to the property from the front, you are welcomed into a hallway with an understairs storage area and access to all main entertaining areas. The living room, featuring a front aspect, boasts a large bay window and a charming feature fireplace. A door from the hallway leads to a rear-aspect dining room and an open-plan kitchen/diner with garden views. The kitchen is well-appointed with a range of appliances, cupboards, and worktops, and provides access to a utility room with a WC at the rear. From the entrance hall, stairs ascend to the first-floor landing, which offers access to three bedrooms and a fitted bathroom.