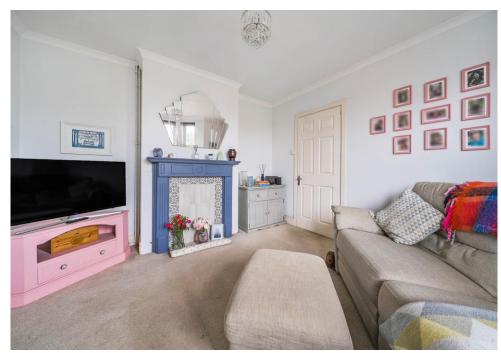

### **ACCOMMODATION**

Upon entry to the property from the front, you are welcomed into a hallway with an understairs storage area and access to all main entertaining areas. The living room, featuring a front aspect, boasts a large bay window and a charming feature fireplace. A door from the hallway leads to a rear-aspect dining room and an open-plan kitchen/diner with garden views. The kitchen is well-appointed with a range of appliances, cupboards, and worktops, and provides access to a utility room with a WC at the rear. From the entrance hall, stairs ascend to the first-floor landing, which offers access to three bedrooms and a fitted bathroom.