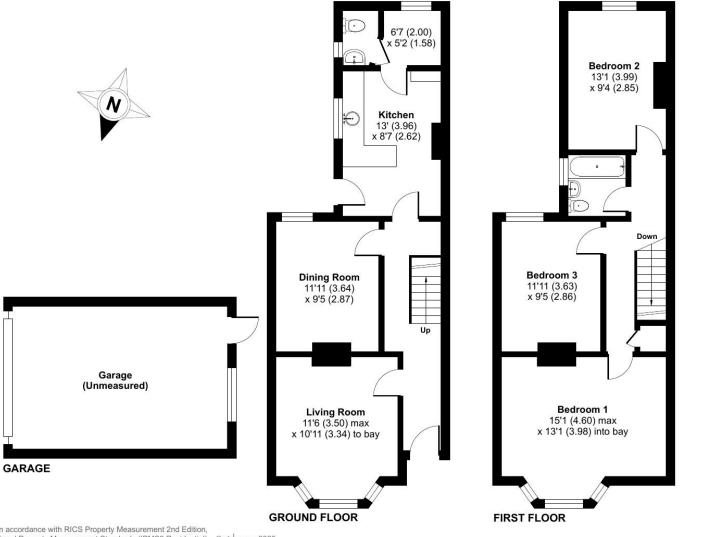

### **ACCOMMODATION**

Upon entry to the property from the front, you are welcomed into a hallway with an understairs storage area and access to all main entertaining areas. The living room, featuring a front aspect, boasts a large bay window and a charming feature fireplace. A door from the hallway leads to a rear-aspect dining room and an open-plan kitchen/diner with garden views. The kitchen is well-appointed with a range of appliances, cupboards, and worktops, and provides access to a utility room with a WC at the rear. From the entrance hall, stairs ascend to the first-floor landing, which offers access to three bedrooms and a fitted bathroom.

# Worting Road, Basingstoke, RG21

Approximate Area = 1070 sq ft / 99.4 sq m (exclude garage)

For identification only - Not to scale

Floor plan produced in accordance with RICS Property Measurement 2nd Edition, Incorporating International Property Measurement Standards (IPMS2 Residential). © nichecom 2025. Produced for Belvoir Basingstoke. REF: 1248344