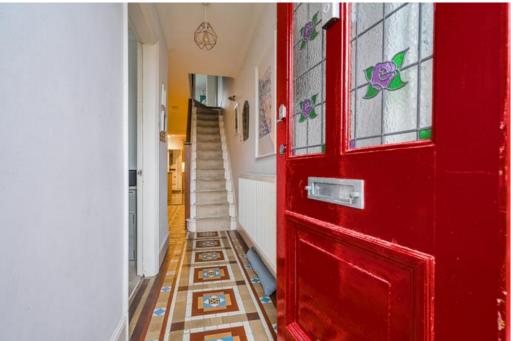

### **ACCOMMODATION**

Upon entry to the property from the front, you are welcomed into a hallway with an understairs storage area and access to all main entertaining areas. The living room, featuring a front aspect, boasts a large bay window and a charming feature fireplace. A door from the hallway leads to a rear-aspect dining room and an open-plan kitchen/diner with garden views. The kitchen is well-appointed with a range of appliances, cupboards, and worktops, and provides access to a utility room with a WC at the rear. From the entrance hall, stairs ascend to the first-floor landing, which offers access to three bedrooms and a fitted bathroom.