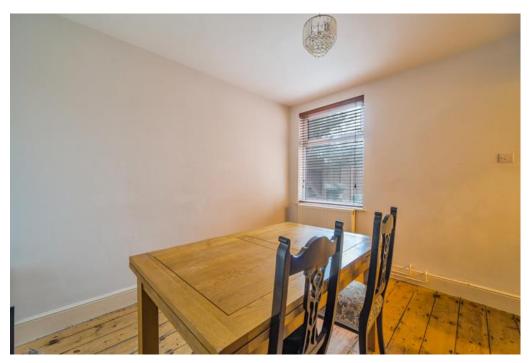

### **ACCOMMODATION**

Upon entry to the property from the front, you are welcomed into a hallway with an understairs storage area and access to all main entertaining areas. The living room, featuring a front aspect, boasts a large bay window and a charming feature fireplace. A door from the hallway leads to a rear-aspect dining room and an open-plan kitchen/diner with garden views. The kitchen is well-appointed with a range of appliances, cupboards, and worktops, and provides access to a utility room with a WC at the rear. From the entrance hall, stairs ascend to the first-floor landing, which offers access to three bedrooms and a fitted bathroom.