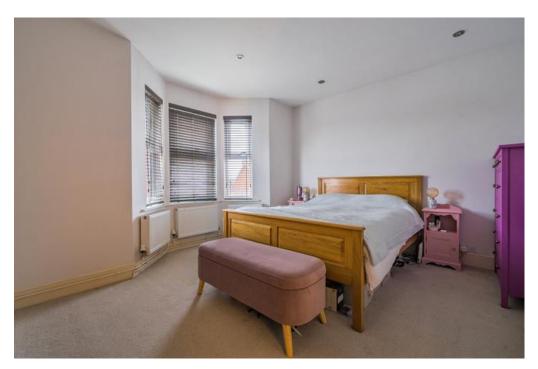

### **ACCOMMODATION**

Upon entry to the property from the front, you are welcomed into a hallway with an understairs storage area and access to all main entertaining areas. The living room, featuring a front aspect, boasts a large bay window and a charming feature fireplace. A door from the hallway leads to a rear-aspect dining room and an open-plan kitchen/diner with garden views. The kitchen is well-appointed with a range of appliances, cupboards, and worktops, and provides access to a utility room with a WC at the rear. From the entrance hall, stairs ascend to the first-floor landing, which offers access to three bedrooms and a fitted bathroom.