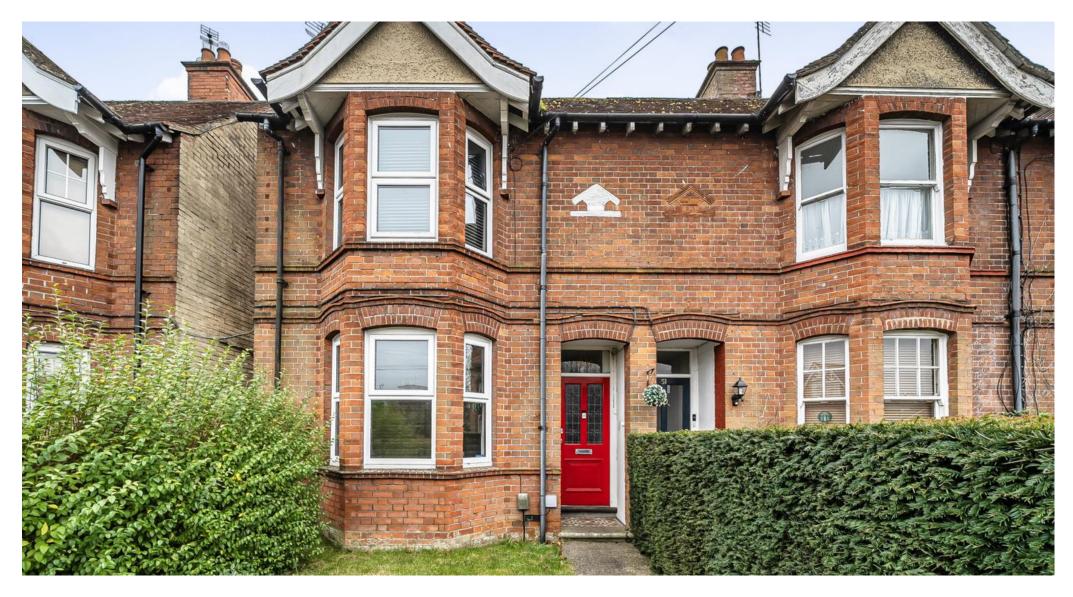

### **PROPERTY**

A charming and characterful end of terrace home, featuring a delightful garden and rear garage, is now available just moments from the town centre and extensive amenities on Worting Road. This property offers spacious and versatile accommodation, comprising two excellent reception rooms, a generous kitchen, and three well-proportioned bedrooms. Additionally, there is potential for further expansion into the roof space and possibly to the rear, subject to obtaining the necessary consents.

### **ACCOMMODATION**

Upon entry to the property from the front, you are welcomed into a hallway with an understairs storage area and access to all main entertaining areas. The living room, featuring a front aspect, boasts a large bay window and a charming feature fireplace. A door from the hallway leads to a rear-aspect dining room and an open-plan kitchen/diner with garden views. The kitchen is well-appointed with a range of appliances, cupboards, and worktops, and provides access to a utility room with a WC at the rear. From the entrance hall, stairs ascend to the first-floor landing, which offers access to three bedrooms and a fitted bathroom.

## **OUTSIDE**

The front garden is laid to lawn, with a pathway leading from the street to the main entrance. The rear garden is also laid to lawn and features a patio area and a garage, which is accessible from the rear via a private drive.