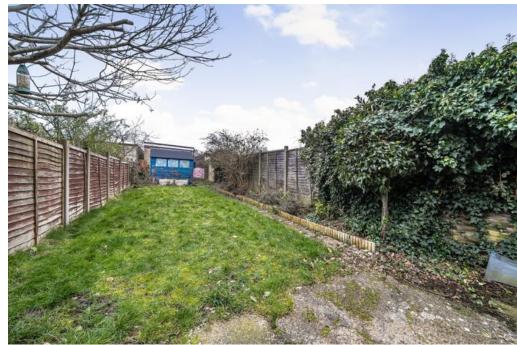

## **OUTSIDE**

The front garden is laid to lawn, with a pathway leading from the street to the main entrance. The rear garden is also laid to lawn and features a patio area and a garage, which is accessible from the rear via a private drive.