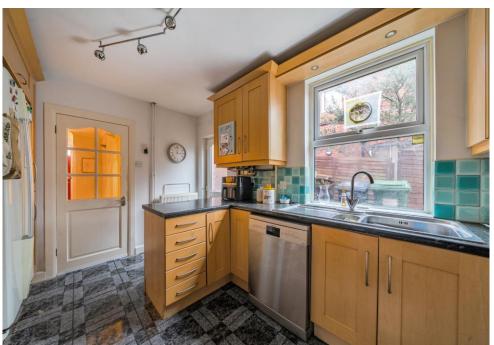

### **ACCOMMODATION**

Upon entry to the property from the front, you are welcomed into a hallway with an understairs storage area and access to all main entertaining areas. The living room, featuring a front aspect, boasts a large bay window and a charming feature fireplace. A door from the hallway leads to a rear-aspect dining room and an open-plan kitchen/diner with garden views. The kitchen is well-appointed with a range of appliances, cupboards, and worktops, and provides access to a utility room with a WC at the rear. From the entrance hall, stairs ascend to the first-floor landing, which offers access to three bedrooms and a fitted bathroom.