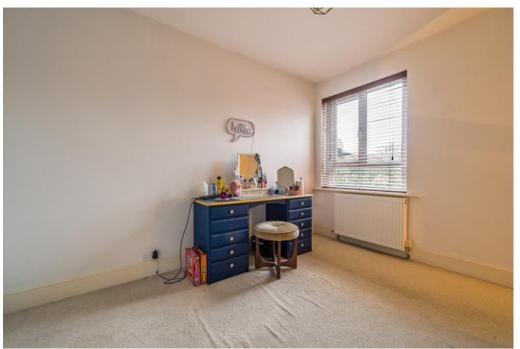

### **ACCOMMODATION**

Upon entry to the property from the front, you are welcomed into a hallway with an understairs storage area and access to all main entertaining areas. The living room, featuring a front aspect, boasts a large bay window and a charming feature fireplace. A door from the hallway leads to a rear-aspect dining room and an open-plan kitchen/diner with garden views. The kitchen is well-appointed with a range of appliances, cupboards, and worktops, and provides access to a utility room with a WC at the rear. From the entrance hall, stairs ascend to the first-floor landing, which offers access to three bedrooms and a fitted bathroom.