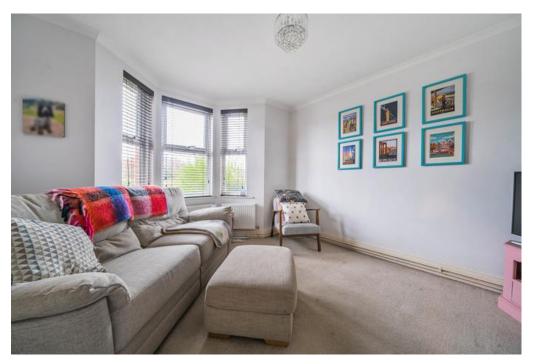

### **ACCOMMODATION**

Upon entry to the property from the front, you are welcomed into a hallway with an understairs storage area and access to all main entertaining areas. The living room, featuring a front aspect, boasts a large bay window and a charming feature fireplace. A door from the hallway leads to a rear-aspect dining room and an open-plan kitchen/diner with garden views. The kitchen is well-appointed with a range of appliances, cupboards, and worktops, and provides access to a utility room with a WC at the rear. From the entrance hall, stairs ascend to the first-floor landing, which offers access to three bedrooms and a fitted bathroom.