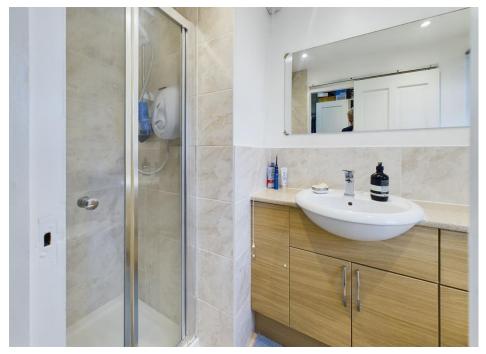

## **ACCOMMODATION:**

On entry to the communal entrance hall at the front of the building, you proceed up the staircase to the first-floor landing. The entrance to the flat is at the top of the stairs and you proceed into the main reception room/bedroom. From here, access is provided to the dressing room which has plenty of space for wardrobes or other storage units. The shower room is then accessed through this space and is fitted with a modern suite comprising shower, WC and basin. The kitchen is the other end of the property with a fitted suite of cupboards, doors and worktops, with sink and cooker unit.