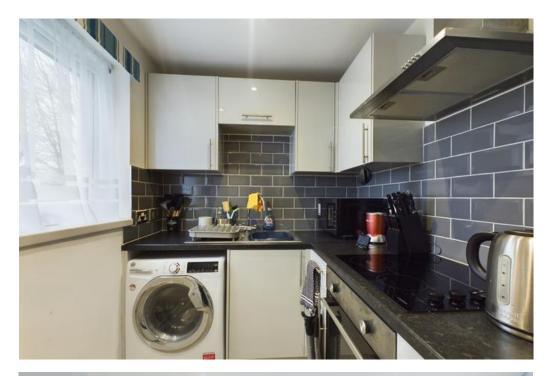

## **ACCOMMODATION:**

On entry to the communal entrance hall at the front of the building, you proceed up the staircase to the first-floor landing. The entrance to the flat is at the top of the stairs and you proceed into the main reception room/bedroom. From here, access is provided to the dressing room which has plenty of space for wardrobes or other storage units. The shower room is then accessed through this space and is fitted with a modern suite comprising shower, WC and basin. The kitchen is the other end of the property with a fitted suite of cupboards, doors and worktops, with sink and cooker unit.