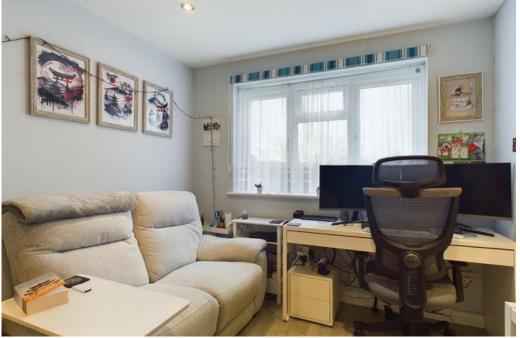

## **ACCOMMODATION:**

On entry to the communal entrance hall at the front of the building, you proceed up the staircase to the first-floor landing. The entrance to the flat is at the top of the stairs and you proceed into the main reception room/bedroom. From here, access is provided to the dressing room which has plenty of space for wardrobes or other storage units. The shower room is then accessed through this space and is fitted with a modern suite comprising shower, WC and basin. The kitchen is the other end of the property with a fitted suite of cupboards, doors and worktops, with sink and cooker unit.