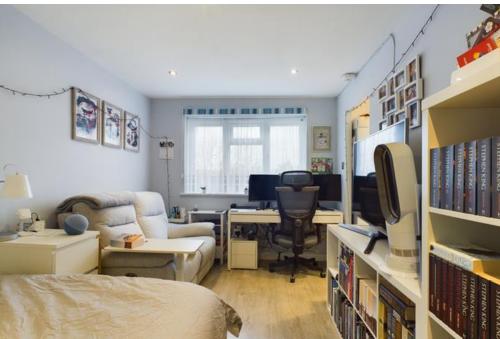

## **INTRODUCTION:**

The opportunity exists to acquire this well-presented studio flat in a quiet cul-de-sac in Popley with just a short walk to a local shops and facilities. The overall accommodation has a modern fitted kitchen, reception room/bedroom, dressing room/area and shower room.

## **ACCOMMODATION:**

On entry to the communal entrance hall at the front of the building, you proceed up the staircase to the first-floor landing. The entrance to the flat is at the top of the stairs and you proceed into the main reception room/bedroom. From here, access is provided to the dressing room which has plenty of space for wardrobes or other storage units. The shower room is then accessed through this space and is fitted with a modern suite comprising shower, WC and basin. The kitchen is the other end of the property with a fitted suite of cupboards, doors and worktops, with sink and cooker unit.