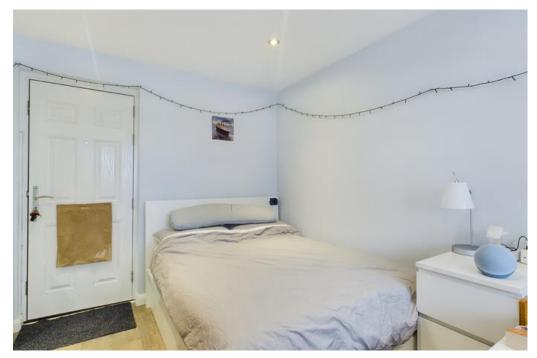

## **ACCOMMODATION:**

On entry to the communal entrance hall at the front of the building, you proceed up the staircase to the first-floor landing. The entrance to the flat is at the top of the stairs and you proceed into the main reception room/bedroom. From here, access is provided to the dressing room which has plenty of space for wardrobes or other storage units. The shower room is then accessed through this space and is fitted with a modern suite comprising shower, WC and basin. The kitchen is the other end of the property with a fitted suite of cupboards, doors and worktops, with sink and cooker unit.