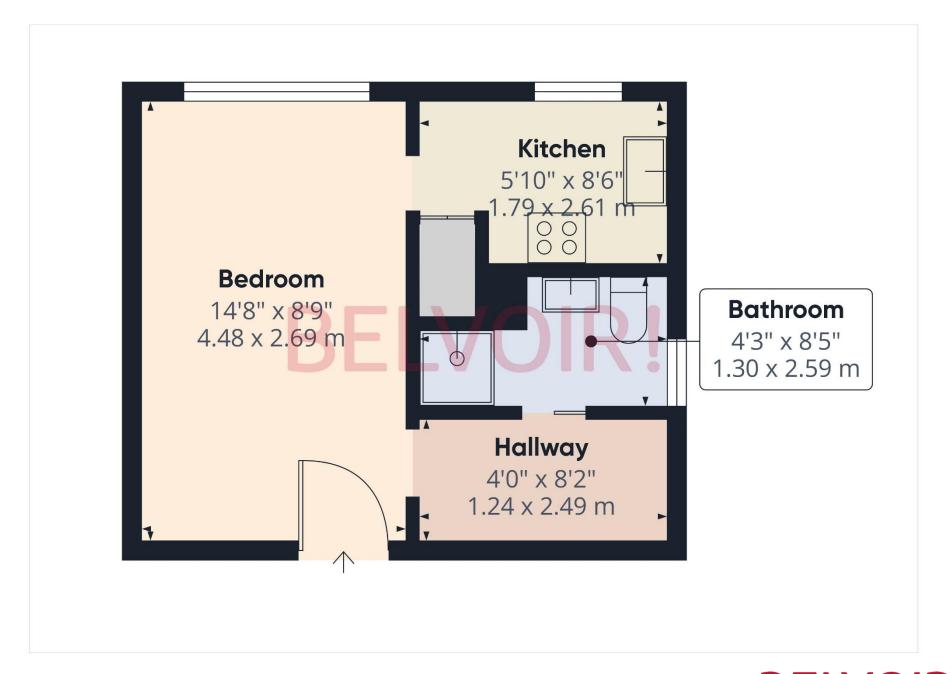

## **ACCOMMODATION:**

On entry to the communal entrance hall at the front of the building, you proceed up the staircase to the first-floor landing. The entrance to the flat is at the top of the stairs and you proceed into the main reception room/bedroom. From here, access is provided to the dressing room which has plenty of space for wardrobes or other storage units. The shower room is then accessed through this space and is fitted with a modern suite comprising shower, WC and basin. The kitchen is the other end of the property with a fitted suite of cupboards, doors and worktops, with sink and cooker unit.