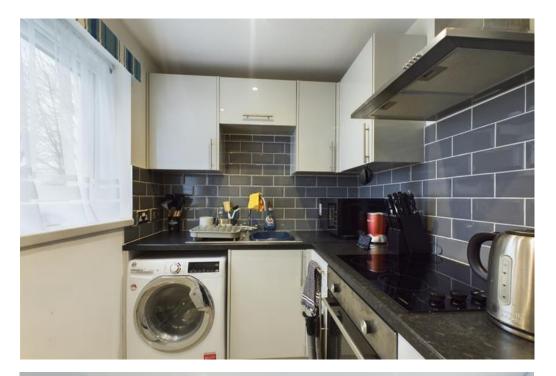

## **ACCOMMODATION:**

On entry to the communal entrance hall at the front of the building, you proceed up the staircase to the first-floor landing. The entrance to the flat is at the top of the stairs and you proceed into the main reception room/bedroom. From here, access is provided to the dressing room which has plenty of space for wardrobes or other storage units. The shower room is then accessed through this space and is fitted with a modern suite comprising shower, WC and basin. The kitchen is the other end of the property with a fitted suite of cupboards, doors and worktops, with sink and cooker unit.