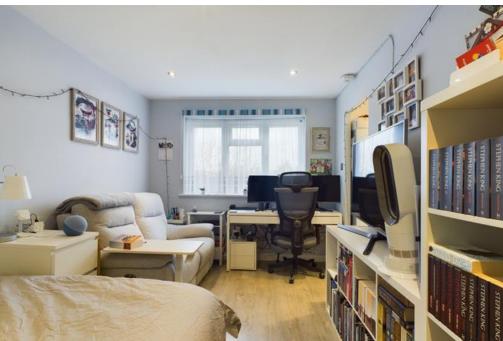

## **ACCOMMODATION:**

On entry to the communal entrance hall at the front of the building, you proceed up the staircase to the first-floor landing. The entrance to the flat is at the top of the stairs and you proceed into the main reception room/bedroom. From here, access is provided to the dressing room which has plenty of space for wardrobes or other storage units. The shower room is then accessed through this space and is fitted with a modern suite comprising shower, WC and basin. The kitchen is the other end of the property with a fitted suite of cupboards, doors and worktops, with sink and cooker unit.