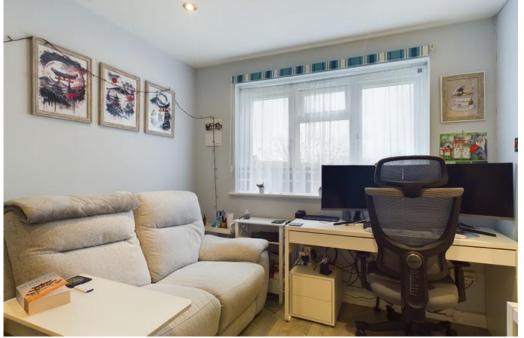

## **ACCOMMODATION:**

On entry to the communal entrance hall at the front of the building, you proceed up the staircase to the first-floor landing. The entrance to the flat is at the top of the stairs and you proceed into the main reception room/bedroom. From here, access is provided to the dressing room which has plenty of space for wardrobes or other storage units. The shower room is then accessed through this space and is fitted with a modern suite comprising shower, WC and basin. The kitchen is the other end of the property with a fitted suite of cupboards, doors and worktops, with sink and cooker unit.