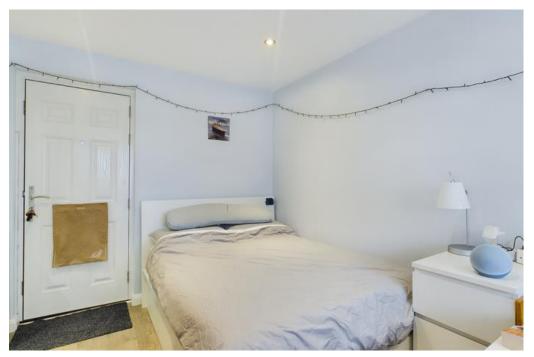

## **ACCOMMODATION:**

On entry to the communal entrance hall at the front of the building, you proceed up the staircase to the first-floor landing. The entrance to the flat is at the top of the stairs and you proceed into the main reception room/bedroom. From here, access is provided to the dressing room which has plenty of space for wardrobes or other storage units. The shower room is then accessed through this space and is fitted with a modern suite comprising shower, WC and basin. The kitchen is the other end of the property with a fitted suite of cupboards, doors and worktops, with sink and cooker unit.