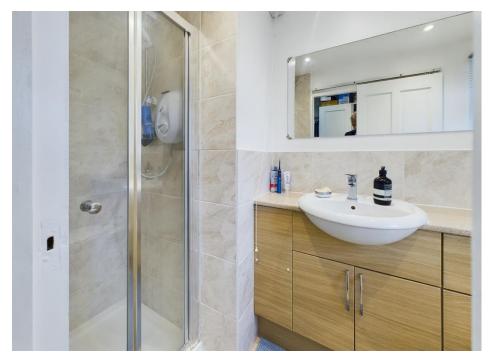

## **ACCOMMODATION:**

On entry to the communal entrance hall at the front of the building, you proceed up the staircase to the first-floor landing. The entrance to the flat is at the top of the stairs and you proceed into the main reception room/bedroom. From here, access is provided to the dressing room which has plenty of space for wardrobes or other storage units. The shower room is then accessed through this space and is fitted with a modern suite comprising shower, WC and basin. The kitchen is the other end of the property with a fitted suite of cupboards, doors and worktops, with sink and cooker unit.