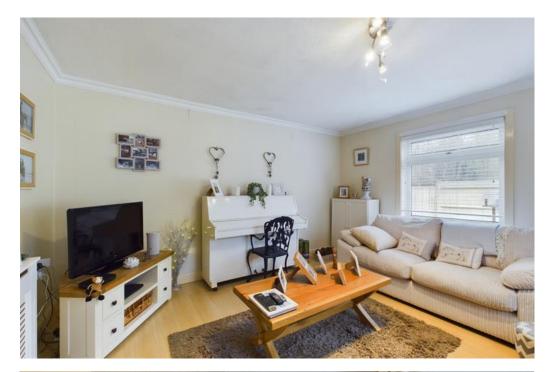

On entry to the property at the front, you proceed into a hallway which has a ground floor WC and provides access to the modern fitted kitchen/breakfast room. The kitchen serves as the focal point of the home, seamlessly connecting to the dining area and offering additional access to the rear living space. It is equipped with an array of wall and base units, provides space for appliances, and benefits from a front-facing aspect. The lounge/family room is a great feature having been tastefully presented by the current owner and with a garden aspect to the rear, creating a welcoming space for sociable family living with direct access to the garden. The three first-floor