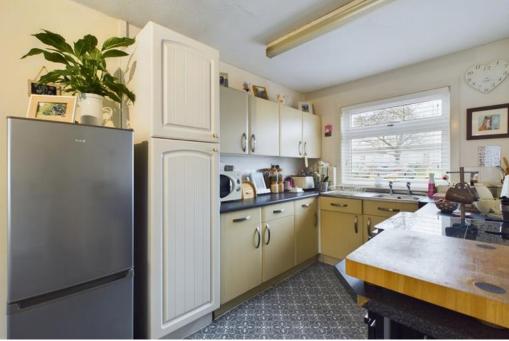

On entry to the property at the front, you proceed into a hallway which has a ground floor WC and provides access to the modern fitted kitchen/breakfast room. The kitchen serves as the focal point of the home, seamlessly connecting to the dining area and offering additional access to the rear living space. It is equipped with an array of wall and base units, provides space for appliances, and benefits from a front-facing aspect. The lounge/family room is a great feature having been tastefully presented by the current owner and with a garden aspect to the rear, creating a welcoming space for sociable family living with direct access to the garden. The three first-floor