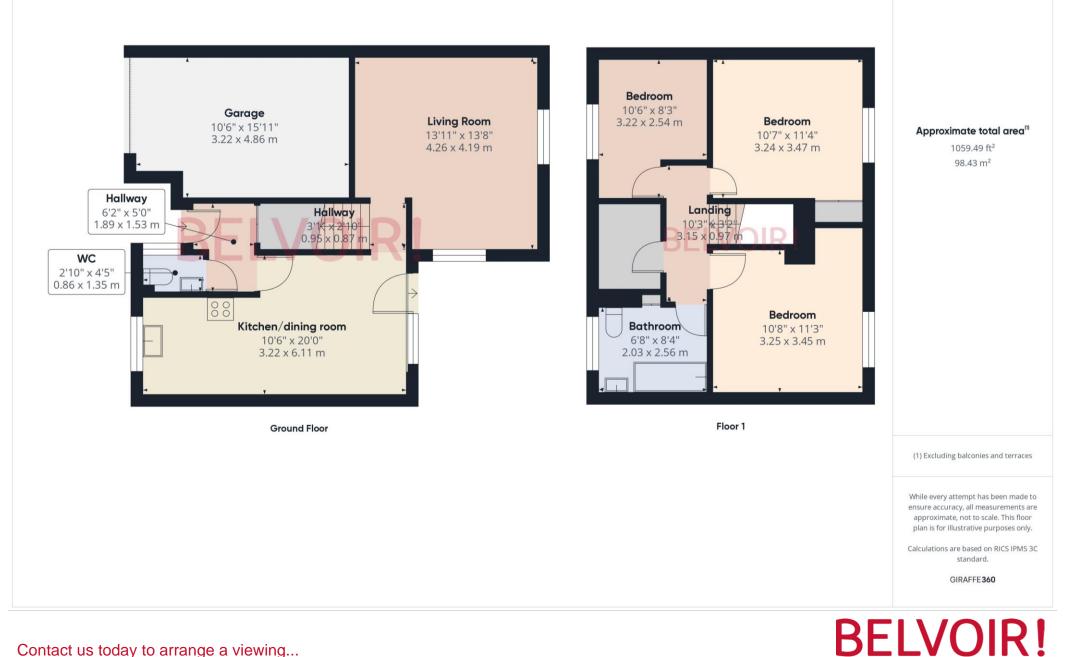

#### ACCOMMODATION

The opportunity exists to acquire this well-presented family home with garage in a quiet cul-de-sac in Popley with just a short walk to a local shops and facilities. The overall accommodation has three good sized bedrooms on the first floor, a large lounge/family room, lovely kitchen/breakfast room, WC as well as a first-floor bathroom.

On entry to the property at the front, you proceed into a hallway which has a ground floor WC and provides access to the modern fitted kitchen/breakfast room. The kitchen serves as the focal point of the home, seamlessly connecting to the dining area and offering additional access to the rear living space. It is equipped with an array of wall and base units, provides space for appliances, and benefits from a front-facing aspect. The lounge/family room is a great feature having been tastefully presented by the current owner and with a garden aspect to the rear, creating a welcoming space for sociable family living with direct access to the garden. The three first-floor

bedrooms are of good proportions with a spacious landing and a modern family bathroom.

#### OUTSIDE

The gardens are a laid to paving at the rear with plenty of space for summer dining. There is also a garage from the front driveway and the driveway provides off-road parking.