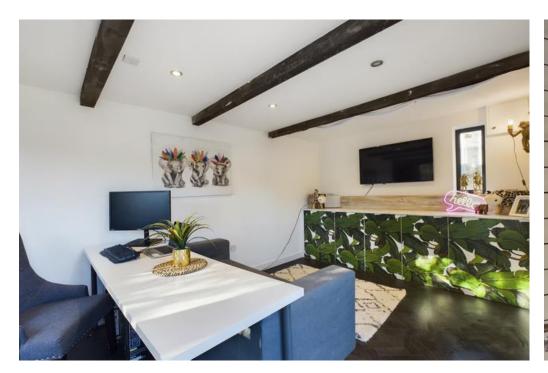

### **OUTSIDE**

The property boasts a large garden including a raised decked terrace to the rear of the house continuing via steps to a lower level which creates an incredibly versatile space for entertaining. There is a detached home office/games room with modern cladding, double glazing and patio doors to the decking which could be used for someone to run a business from home, due to it being separate from the house. Beyond this, a large expanse of lawn offers a great sunny space for ball games and summer garden activities which benefit from the south facing aspect.