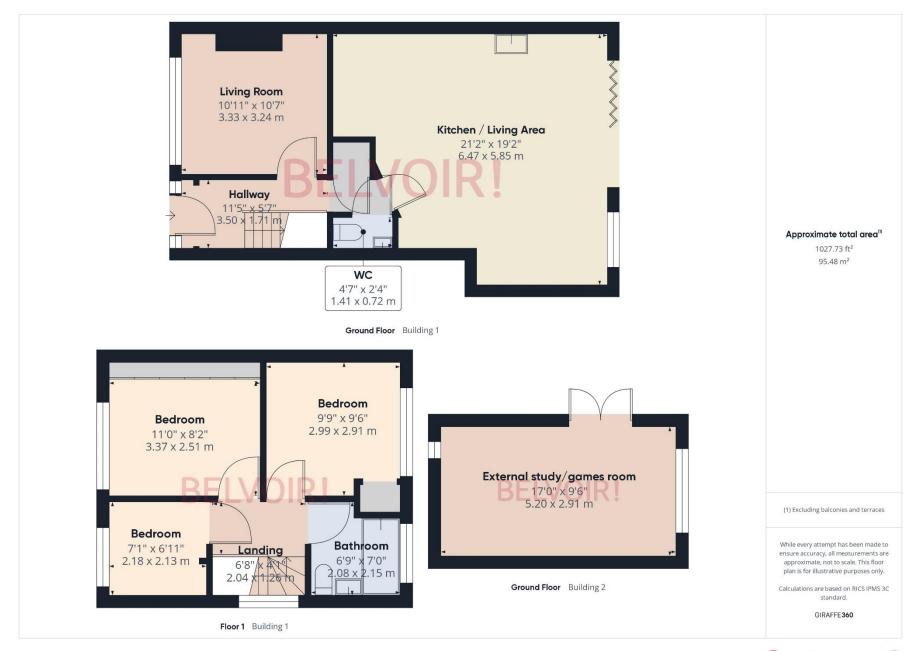

## **PROPERTY**

This stunning family home offers a perfect blend of contemporary design and traditional features, creating a welcoming and comfortable family home. The current vendor has extended the home to the rear to create a superbly well balanced, modern and versatile property, whilst retaining character and charm throughout.

#### **GROUND FLOOR**

As you enter the property, the entrance hall provides access to the whole of the ground floor which offers an exceptional kitchen/breakfast room fusing traditional and contemporary designs, high end appliances and fittings, quality quartz worktops with central island which includes a rising Faber extractor hood unit. Bi-fold doors with integrated blinds create a wonderful access point to the garden. There is a cosy living room with aspect to the front and a cloakroom which completes the ground floor accommodation.

#### **FIRST FLOOR**

Upstairs, the accommodation offers three bedrooms, two of which are doubles and the family bathroom has been re-fitted with modern brush brassed fittings and a Crittall style shower door, ensuring comfort and convenience.

### **OUTSIDE**

The property boasts a large garden including a raised decked terrace to the rear of the house continuing via steps to a lower level which creates an incredibly versatile space for entertaining. There is a detached home office/games room with modern cladding, double glazing and patio doors to the decking which could be used for someone to run a business from home, due to it being separate from the house. Beyond this, a large expanse of lawn offers a great sunny space for ball games and summer garden activities which benefit from the south facing aspect.

The front has a driveway with off road parking for two cars and separate side access to the rear.

Overall, this property is an exceptional family home, offering versatile space, modern features, and traditional design elements. Its convenient location and impressive list of features make it a must-see property for anyone looking for a family home close to the town centre in Basingstoke.