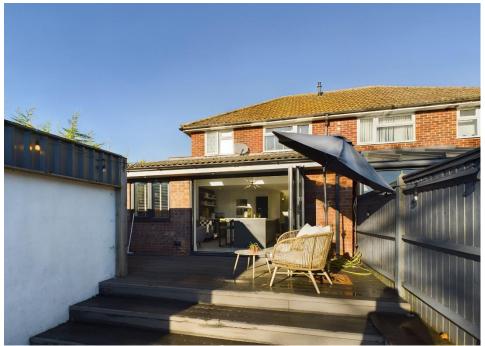

### **OUTSIDE**

The property boasts a large garden including a raised decked terrace to the rear of the house continuing via steps to a lower level which creates an incredibly versatile space for entertaining. There is a detached home office/games room with modern cladding, double glazing and patio doors to the decking which could be used for someone to run a business from home, due to it being separate from the house. Beyond this, a large expanse of lawn offers a great sunny space for ball games and summer garden activities which benefit from the south facing aspect.

The front has a driveway with off road parking for two cars and separate side access to the rear.

Overall, this property is an exceptional family home, offering versatile space, modern features, and traditional design elements. Its convenient location and impressive list of features make it a must-see property for anyone looking for a family home close to the town centre in Basingstoke.