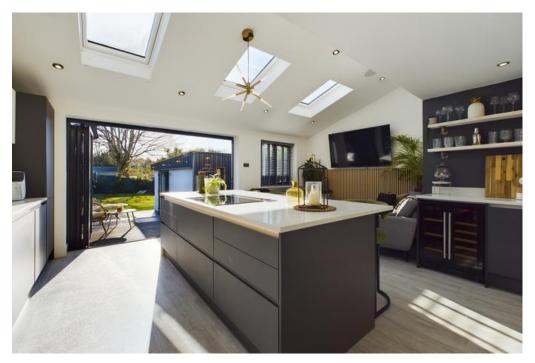

#### **GROUND FLOOR**

As you enter the property, the entrance hall provides access to the whole of the ground floor which offers an exceptional kitchen/breakfast room fusing traditional and contemporary designs, high end appliances and fittings, quality quartz worktops with central island which includes a rising Faber extractor hood unit. Bi-fold doors with integrated blinds create a wonderful access point to the garden. There is a cosy living room with aspect to the front and a cloakroom which completes the ground floor accommodation.