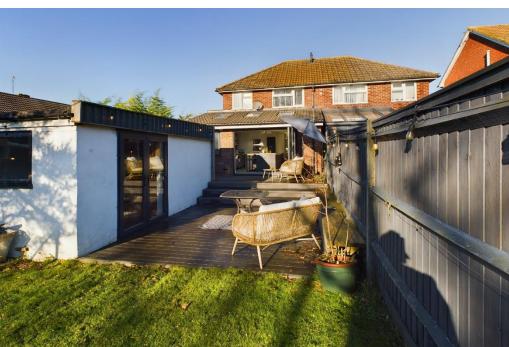

### **OUTSIDE**

The property boasts a large garden including a raised decked terrace to the rear of the house continuing via steps to a lower level which creates an incredibly versatile space for entertaining. There is a detached home office/games room with modern cladding, double glazing and patio doors to the decking which could be used for someone to run a business from home, due to it being separate from the house. Beyond this, a large expanse of lawn offers a great sunny space for ball games and summer garden activities which benefit from the south facing aspect.