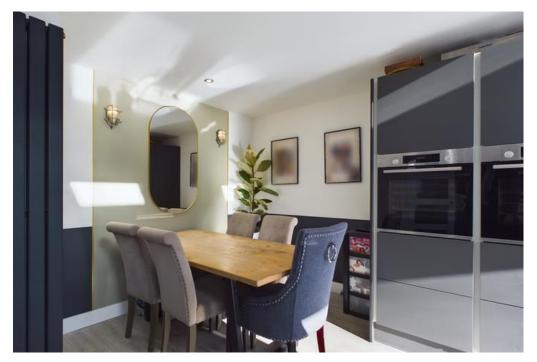

#### **GROUND FLOOR**

As you enter the property, the entrance hall provides access to the whole of the ground floor which offers an exceptional kitchen/breakfast room fusing traditional and contemporary designs, high end appliances and fittings, quality quartz worktops with central island which includes a rising Faber extractor hood unit. Bi-fold doors with integrated blinds create a wonderful access point to the garden. There is a cosy living room with aspect to the front and a cloakroom which completes the ground floor accommodation.