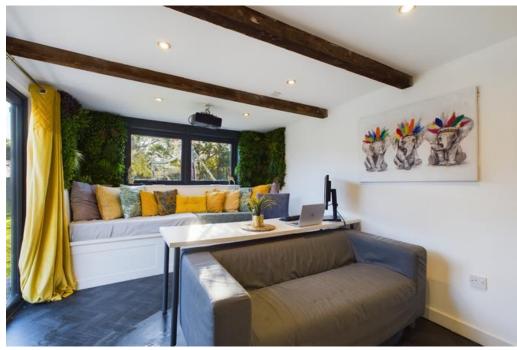

### **OUTSIDE**

The property boasts a large garden including a raised decked terrace to the rear of the house continuing via steps to a lower level which creates an incredibly versatile space for entertaining. There is a detached home office/games room with modern cladding, double glazing and patio doors to the decking which could be used for someone to run a business from home, due to it being separate from the house. Beyond this, a large expanse of lawn offers a great sunny space for ball games and summer garden activities which benefit from the south facing aspect.