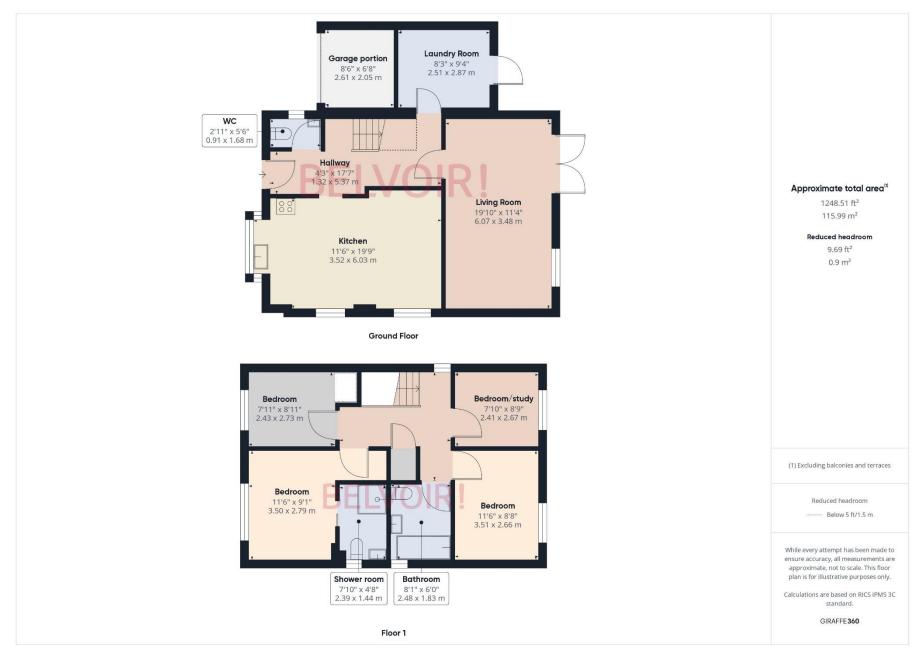

#### **ACCOMMODATION:**

Upon entering the property, you are welcomed into a spacious and inviting hallway that provides access to all ground-floor rooms. To the left, you'll find the stunning kitchen/breakfast room, featuring a range of quality wall and base units, complemented by stylish worktops and high-end appliances. This room offers an abundance of space, with a large area perfect for a dining table. The hallway

also leads to the living room, which has a lovely garden aspect to the rear. To the left, a door from the hall provides access to the utility room, and a cloakroom completes the ground-floor accommodation. Upstairs, the first floor boasts four well-proportioned bedrooms, including the main bedroom with an en-suite, as well as a stylish family bathroom. Both bathroom suites are finished to the highest standard, blending both quality and elegance.

#### **OUTSIDE:**

Outside the property is driveway parking for a couple of vehicles, leading to a storage area (formerly a full-sized garage, now converted to provide a utility room within the property). The rear garden features a spacious lawn and a patio, creating a perfect setting to enjoy tranquil summer days.