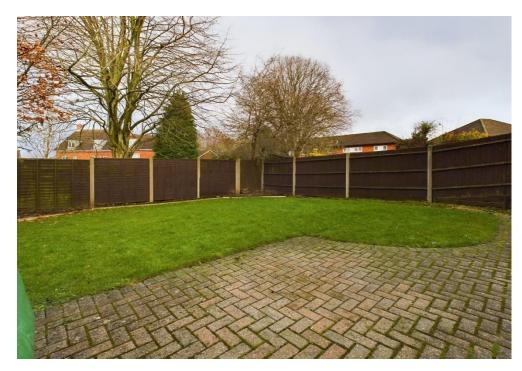

#### **OUTSIDE:**

Outside the property is driveway parking for a couple of vehicles, leading to a storage area (formerly a full-sized garage, now converted to provide a utility room within the property). The rear garden features a spacious lawn and a patio, creating a perfect setting to enjoy tranquil summer days.