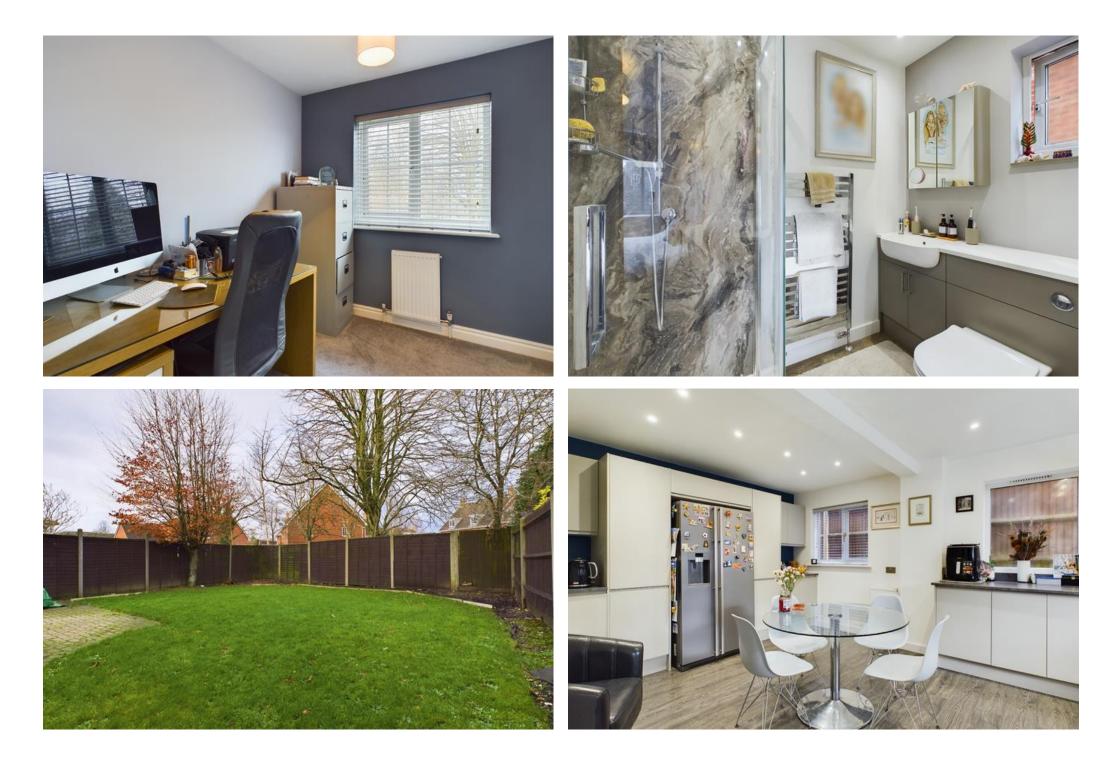

A modern link-detached family home with high quality fittings, situated in a quiet small cul-de-sac off Old Kempshott Lane. The current vendor has renovated the property to a high standard, including the expansion of the kitchen/diner to create a stunning, open-plan space perfect for socialising. Upgraded flooring and tastefully decorated rooms enhance the home's charm, while the newly fitted bathroom, en-suite to the main bedroom, and ground-floor cloakroom offer modern comfort and convenience.

#### **ACCOMMODATION:**

Upon entering the property, you are welcomed into a spacious and inviting hallway that provides access to all ground-floor rooms. To the left, you'll find the stunning kitchen/breakfast room, featuring a range of quality wall and base units, complemented by stylish worktops and high-end appliances. This room offers an abundance of space, with a large area perfect for a dining table. The hallway

also leads to the living room, which has a lovely garden aspect to the rear. To the left, a door from the hall provides access to the utility room, and a cloakroom completes the ground-floor accommodation. Upstairs, the first floor boasts four well-proportioned bedrooms, including the main bedroom with an en-suite, as well as a stylish family bathroom. Both bathroom suites are finished to the highest standard, blending both quality and elegance.

#### **OUTSIDE:**

Outside the property is driveway parking for a couple of vehicles, leading to a storage area (formerly a full-sized garage, now converted to provide a utility room within the property). The rear garden features a spacious lawn and a patio, creating a perfect setting to enjoy tranquil summer days.