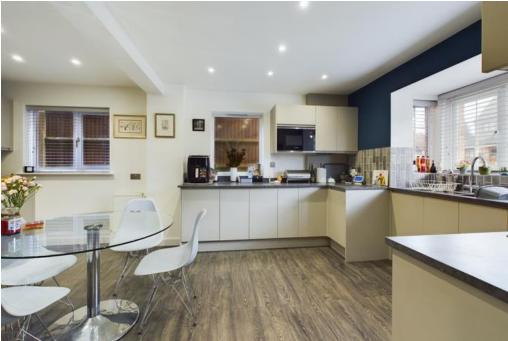

A modern link-detached family home with high quality fittings, situated in a quiet small cul-de-sac off Old Kempshott Lane. The current vendor has renovated the property to a high standard, including the expansion of the kitchen/diner to create a stunning, open-plan space perfect for socialising. Upgraded flooring and tastefully decorated rooms enhance the home's charm, while the newly fitted bathroom, en-suite to the main bedroom, and ground-floor cloakroom offer modern comfort and convenience.

#### **ACCOMMODATION:**

Upon entering the property, you are welcomed into a spacious and inviting hallway that provides access to all ground-floor rooms. To the left, you'll find the stunning kitchen/breakfast room, featuring a range of quality wall and base units, complemented by stylish worktops and high-end appliances. This room offers an abundance of space, with a large area perfect for a dining table. The hallway