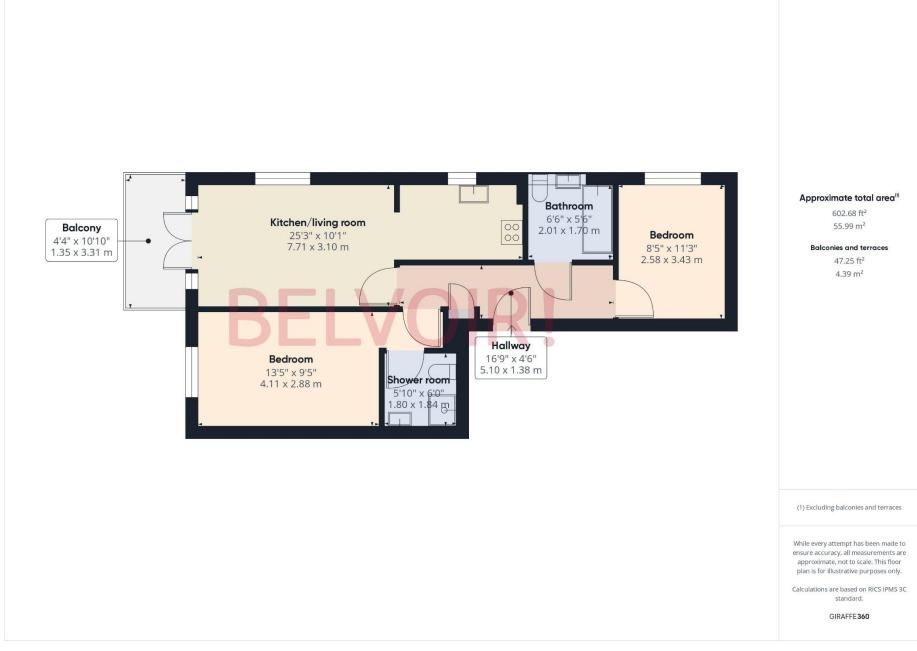

## **ACCOMMODATION:**

This apartment features two bedrooms, providing ample space for modern living including home working. The two bedrooms include an ensuite for added convenience as well as a separate bathroom. The double aspect in the lounge and kitchen ensure the entire space is full of natural light, creating a bright and airy feel. Located very close to amenities and a convenience store as well as having an allocated parking space and further visitors' spaces.