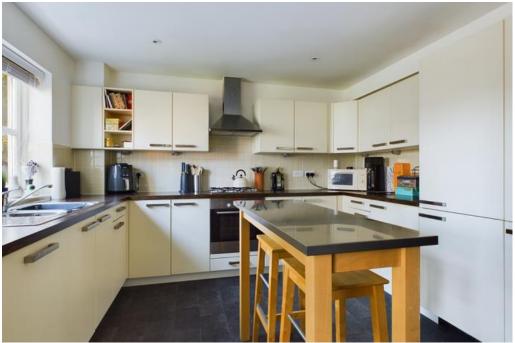

### **ACCOMMODATION:**

On entry to the property at the front, you proceed into a welcoming entrance hallway which has a ground floor WC and provides access to dining room/occasional bedroom with front aspect. To the rear of the hallway, a door accesses the fantastic kitchen/dining room with quality units, worksurfaces and appliances as well as a large area for dining. There is a door from here providing access to the utility room which in turn links to the integral garage and rear garden via a door.