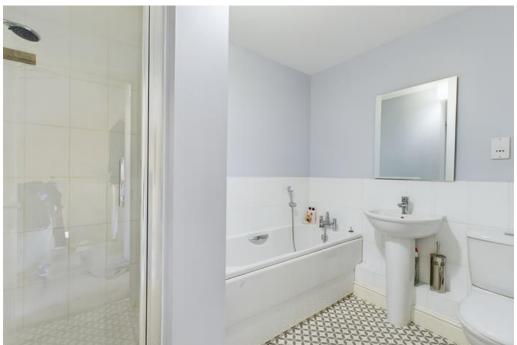

Stairs from the hallway provide access to the first floor which has a small landing and then double doors to the magnificent sitting room with bay window to the front and then access to the TV room/occasional bedroom via doors which also has a door to the landing. Additional rooms on this floor include a bathroom and study. Stairs rise from the first floor to a landing which has access to all three bedrooms. The main bedroom has an en-suite shower room and a family bathroom with additional shower cubicle serves the other bedrooms.