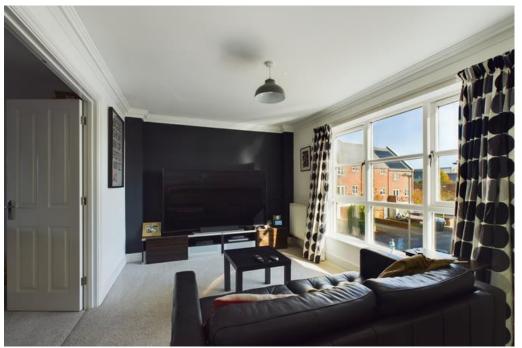

Stairs from the hallway provide access to the first floor which has a small landing and then double doors to the magnificent sitting room with bay window to the front and then access to the TV room/occasional bedroom via doors which also has a door to the landing. Additional rooms on this floor include a bathroom and study. Stairs rise from the first floor to a landing which has access to all three bedrooms. The main bedroom has an en-suite shower room and a family bathroom with additional shower cubicle serves the other bedrooms.