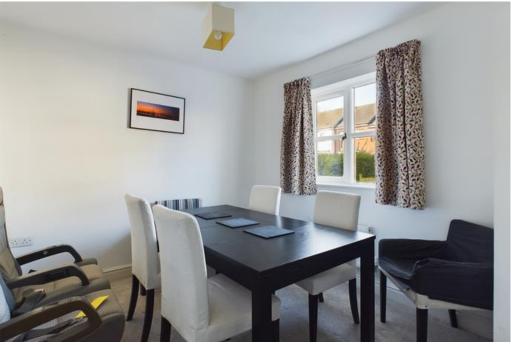

### **ACCOMMODATION:**

On entry to the property at the front, you proceed into a welcoming entrance hallway which has a ground floor WC and provides access to dining room/occasional bedroom with front aspect. To the rear of the hallway, a door accesses the fantastic kitchen/dining room with quality units, worksurfaces and appliances as well as a large area for dining. There is a door from here providing access to the utility room which in turn links to the integral garage and rear garden via a door.

Stairs from the hallway provide access to the first floor which has a small landing and then double doors to the magnificent sitting room with bay window to the front and then access to the TV room/occasional bedroom via doors which also has a door to the landing. Additional rooms on this floor include a bathroom and study. Stairs rise from the first floor to a landing which has access to all three bedrooms. The main bedroom has an en-suite shower room and a family bathroom with additional shower cubicle serves the other bedrooms.