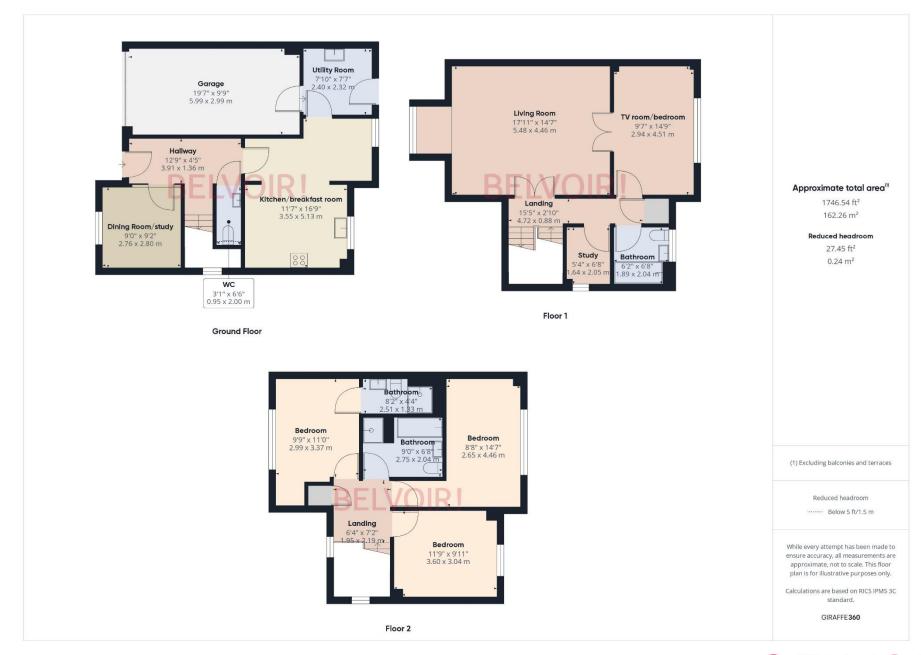

#### **PROPERTY:**

A modern and very well presented detached townhouse with spacious accommodation in the region of 1750 sq ft, set exclusively in a quiet position close to amenities within the popular Limes development on the northern edge of the town.

### **ACCOMMODATION:**

On entry to the property at the front, you proceed into a welcoming entrance hallway which has a ground floor WC and provides access to dining room/occasional bedroom with front aspect. To the rear of the hallway, a door accesses the fantastic kitchen/dining room with quality units, worksurfaces and appliances as well as a large area for dining. There is a door from here providing access to the utility room which in turn links to the integral garage and rear garden via a door.

Stairs from the hallway provide access to the first floor which has a small landing and then double doors to the magnificent sitting room with bay window to the front and then access to the TV room/occasional bedroom via doors which also has a door to the landing. Additional rooms on this floor include a bathroom and study. Stairs rise from the first floor to a landing which has access to all three bedrooms. The main bedroom has an en-suite shower room and a family bathroom with additional shower cubicle serves the other bedrooms.