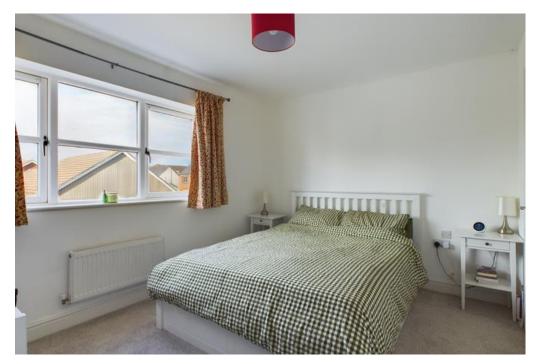

Stairs from the hallway provide access to the first floor which has a small landing and then double doors to the magnificent sitting room with bay window to the front and then access to the TV room/occasional bedroom via doors which also has a door to the landing. Additional rooms on this floor include a bathroom and study. Stairs rise from the first floor to a landing which has access to all three bedrooms. The main bedroom has an en-suite shower room and a family bathroom with additional shower cubicle serves the other bedrooms.