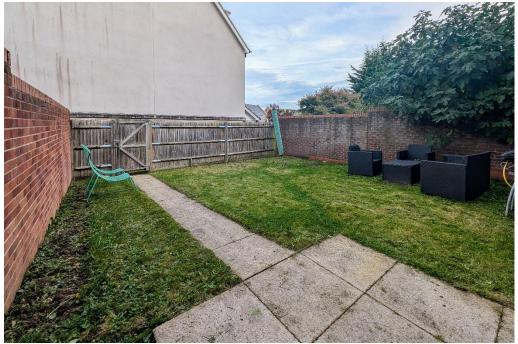

# **OUTSIDE:**

Externally, the property is accessed from the front via a driveway with an area of lawn. Parking on the driveway is available for a couple of vehicles in front of the attached integral garage. The rear garden is mainly laid to lawn with a small patio terrace.