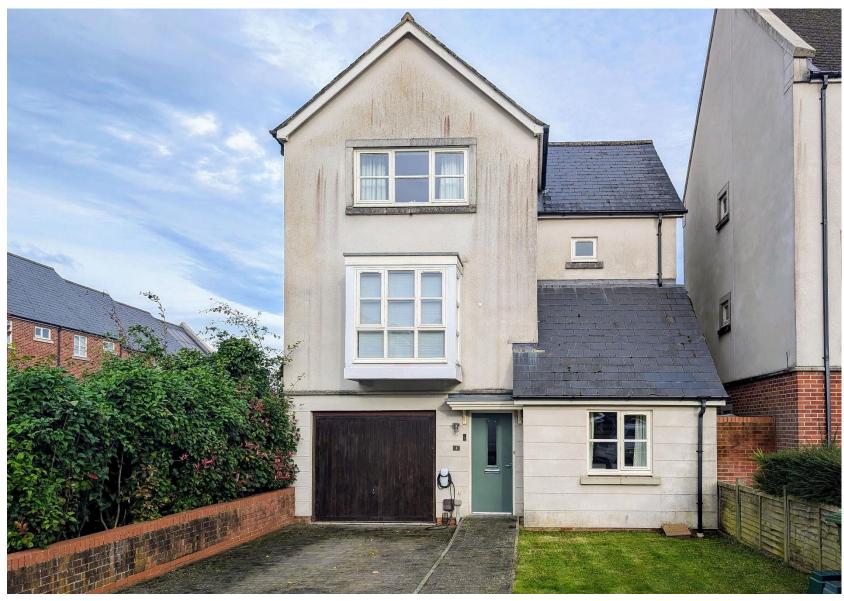

#### **PROPERTY:**

A modern and very well presented detached townhouse with spacious accommodation in the region of 1750 sq ft, set exclusively in a quiet position close to amenities within the popular Limes development on the northern edge of the town.

# **OUTSIDE:**

Externally, the property is accessed from the front via a driveway with an area of lawn. Parking on the driveway is available for a couple of vehicles in front of the attached integral garage. The rear garden is mainly laid to lawn with a small patio terrace.