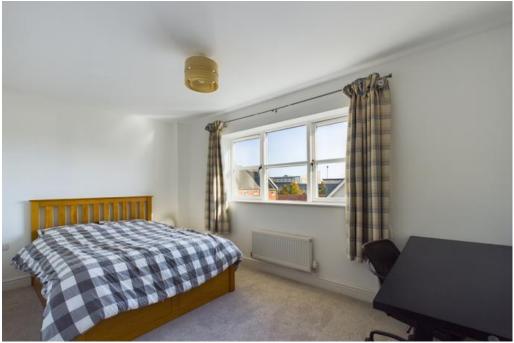

Stairs from the hallway provide access to the first floor which has a small landing and then double doors to the magnificent sitting room with bay window to the front and then access to the TV room/occasional bedroom via doors which also has a door to the landing. Additional rooms on this floor include a bathroom and study. Stairs rise from the first floor to a landing which has access to all three bedrooms. The main bedroom has an en-suite shower room and a family bathroom with additional shower cubicle serves the other bedrooms.