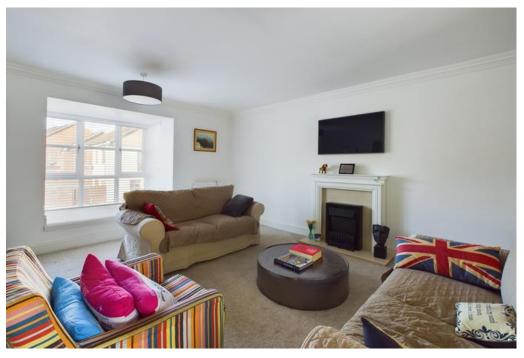

Stairs from the hallway provide access to the first floor which has a small landing and then double doors to the magnificent sitting room with bay window to the front and then access to the TV room/occasional bedroom via doors which also has a door to the landing. Additional rooms on this floor include a bathroom and study. Stairs rise from the first floor to a landing which has access to all three bedrooms. The main bedroom has an en-suite shower room and a family bathroom with additional shower cubicle serves the other bedrooms.