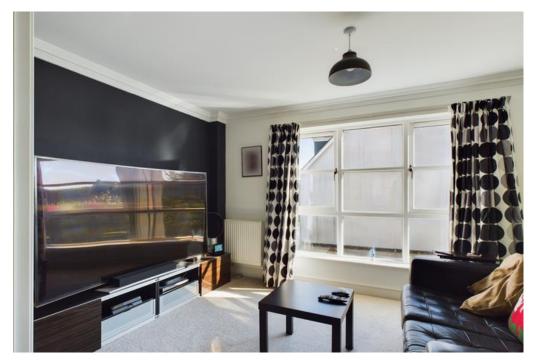

Stairs from the hallway provide access to the first floor which has a small landing and then double doors to the magnificent sitting room with bay window to the front and then access to the TV room/occasional bedroom via doors which also has a door to the landing. Additional rooms on this floor include a bathroom and study. Stairs rise from the first floor to a landing which has access to all three bedrooms. The main bedroom has an en-suite shower room and a family bathroom with additional shower cubicle serves the other bedrooms.