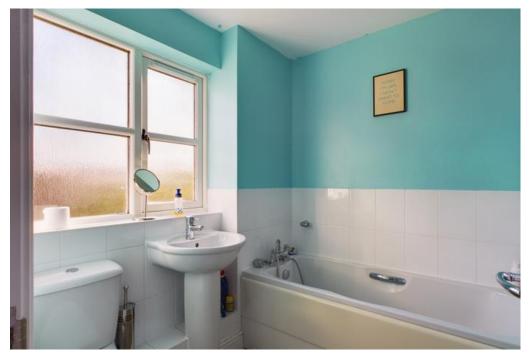

Stairs from the hallway provide access to the first floor which has a small landing and then double doors to the magnificent sitting room with bay window to the front and then access to the TV room/occasional bedroom via doors which also has a door to the landing. Additional rooms on this floor include a bathroom and study. Stairs rise from the first floor to a landing which has access to all three bedrooms. The main bedroom has an en-suite shower room and a family bathroom with additional shower cubicle serves the other bedrooms.